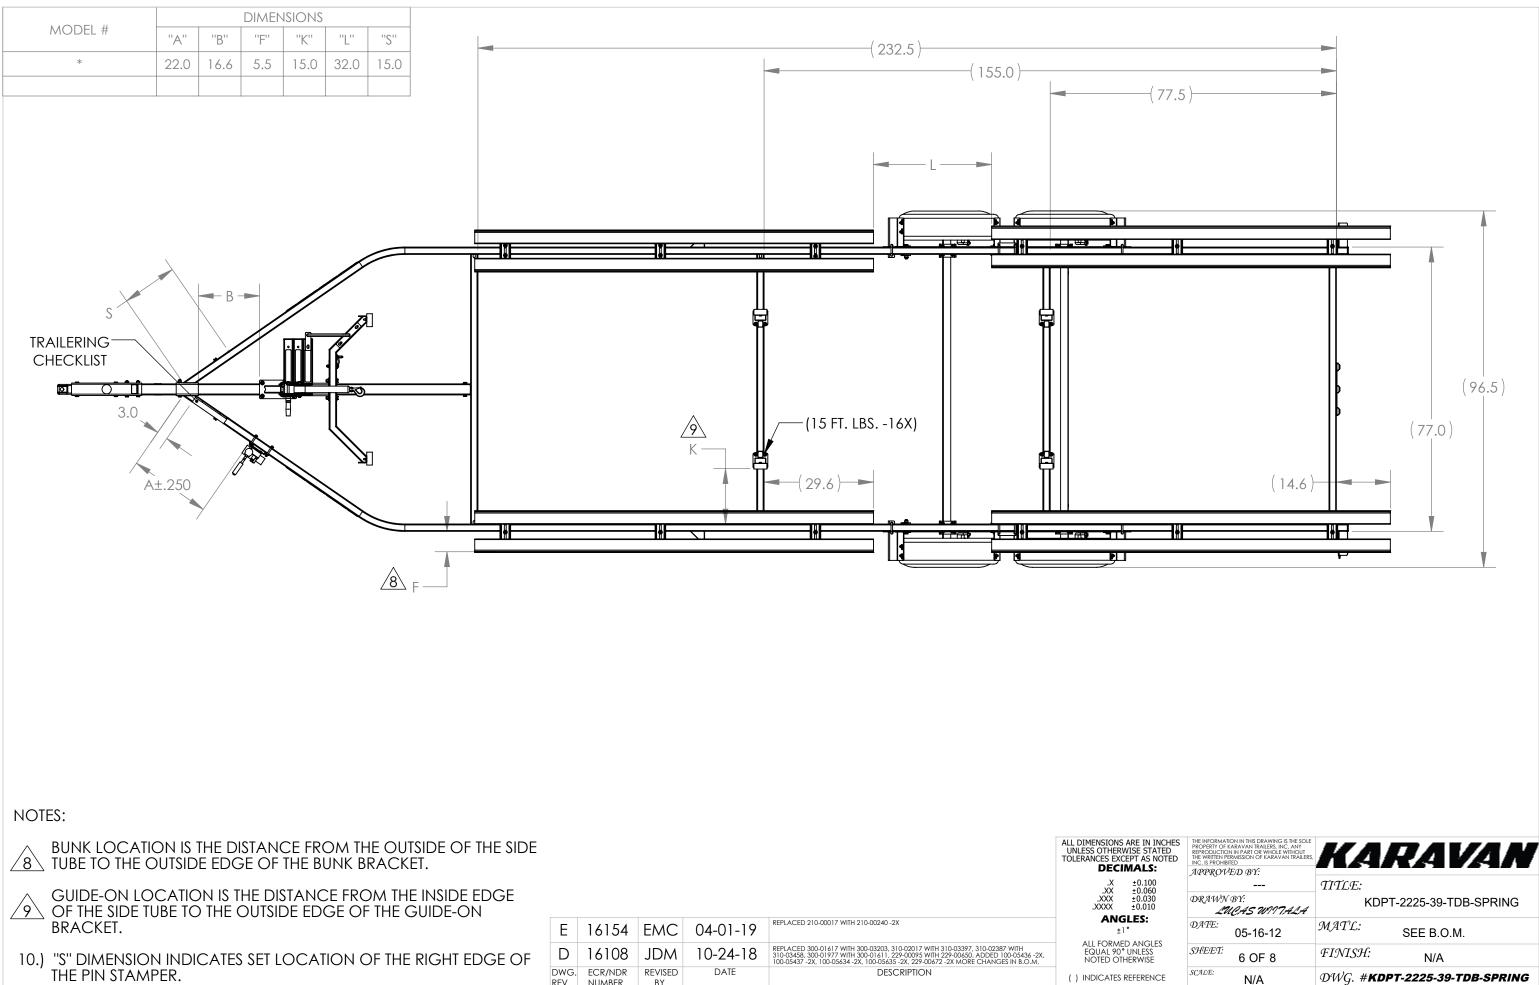

| 61 1<br>62 INCHES<br>TATED<br>NOTED<br>S:<br>00<br>00<br>00<br>00<br>00<br>00<br>00 | 1,3<br>1,3<br>THE INFO<br>PROPERT<br>REPRODI<br>THE WRITI<br>INC. IS PF<br>APPPR       | 05-16-12<br><sup>37:</sup> 2 OF 8                                                                                                                                                                                                                                                                                                                                                                                                                                                                                                                                                                                                                                                                                                                                                                                                                                                                                                                                                                                                                                                                                                                                                                                                                                                                                                                                                                                                                                                                                                                                                                                                                                                                                                                                                                                                                                                                                                                                                                                                                                                                                                                                                                                                                                                                                                                                                                         | GUIDE-ON ASSY.<br>WINCH BOARD ASSY<br>AXLE ASSY<br>WIRKS<br>WIRKS<br>TITLE:<br>KDPT-2225-39-TDB-SPRI                | NG          |
|-------------------------------------------------------------------------------------|----------------------------------------------------------------------------------------|-----------------------------------------------------------------------------------------------------------------------------------------------------------------------------------------------------------------------------------------------------------------------------------------------------------------------------------------------------------------------------------------------------------------------------------------------------------------------------------------------------------------------------------------------------------------------------------------------------------------------------------------------------------------------------------------------------------------------------------------------------------------------------------------------------------------------------------------------------------------------------------------------------------------------------------------------------------------------------------------------------------------------------------------------------------------------------------------------------------------------------------------------------------------------------------------------------------------------------------------------------------------------------------------------------------------------------------------------------------------------------------------------------------------------------------------------------------------------------------------------------------------------------------------------------------------------------------------------------------------------------------------------------------------------------------------------------------------------------------------------------------------------------------------------------------------------------------------------------------------------------------------------------------------------------------------------------------------------------------------------------------------------------------------------------------------------------------------------------------------------------------------------------------------------------------------------------------------------------------------------------------------------------------------------------------------------------------------------------------------------------------------------------------|---------------------------------------------------------------------------------------------------------------------|-------------|
| 62<br>INCHES<br>ATED<br>NOTED<br>S:<br>00<br>50<br>00<br>0                          | 1,3<br>1,3<br>THE INFO<br>PROPERT<br>REPROD<br>THE WRIT<br>INC. IS PF<br>APPR<br>DRAT  | 310-02292<br>310-03397<br>310-03458<br>RNATION IN THIS DEAWING IS THE<br>YO FLAREAVENT RELESS, INC. AND<br>JCTION IN PART OR WINDLE WITH<br>CHINELED<br>UP VEED BY:<br>                                                                                                                                                                                                                                                                                                                                                                                                                                                                                                                                                                                                                                                                                                                                                                                                                                                                                                                                                                                                                                                                                                                                                                                                                                                                                                                                                                                                                                                                                                                                                                                                                                                                                                                                                                                                                                                                                                                                                                                                                                                                                                                                                                                                                                   | GUIDE-ON ASSY.<br>WINCH BOARD ASSY<br>AXLE ASSY<br>TITLE:<br>KDPT-2225-39-TDB-SPRI<br>MATL:<br>SEE B.O.M.           | 1<br>2      |
| 62<br>INCHES<br>ATED<br>NOTED<br>S:<br>00<br>50                                     | 1,3<br>1,3<br>THE INFO<br>PROPERT<br>REPRODU<br>THE WRIT<br>INC. IS PF<br>APPR<br>DRAT | 310-02292<br>310-03397<br>310-03458<br>RNATIONIN THIS DEAWING IS THE<br>YO F KARAVAN TRACERS, INC. AN<br>LOTION IN PART OR WHOLE WITH<br>FUNDAMINATION OF KARAVAN TRA<br>OVVE:D BY:<br><br>LUCAS W197742<br>                                                                                                                                                                                                                                                                                                                                                                                                                                                                                                                                                                                                                                                                                                                                                                                                                                                                                                                                                                                                                                                                                                                                                                                                                                                                                                                                                                                                                                                                                                                                                                                                                                                                                                                                                                                                                                                                                                                                                                                                                                                                                                                                                                                              | GUIDE-ON ASSY.<br>WINCH BOARD ASSY<br>AXLE ASSY<br>WINCH BOARD ASSY<br>AXLE ASSY<br>TITLE:<br>KDPT-2225-39-TDB-SPRI | 1<br>2      |
| 62<br>INCHES<br>ATED<br>NOTED<br>S:<br>00<br>50                                     | 1,3<br>1,3<br>THE INFO<br>PROPERT<br>REPRODU<br>THE WRIT<br>INC. IS PF<br>APPR         | 310-02292<br>310-03397<br>310-03458<br>RMATION IN THIS DRAWING IS THE<br>YOF KARAVAN IRVALESS, INC. AN<br>CITCON IN PART OR WHOLE WITH<br>CONTROL OF CARAVAN IRV<br>CONTROL OF CARAVA | GUIDE-ON ASSY.<br>WINCH BOARD ASSY<br>AXLE ASSY<br>WILLERS<br>WARDANA                                               | 1<br>2      |
| 62<br>INCHES<br>ATED<br>NOTED                                                       | THE INFO<br>PROPERT<br>REPRODI<br>THE WRIT<br>INC. IS PF                               | 310-02292<br>310-03397<br>310-03458<br>RMATION IN THIS DRAWING IS THE<br>Y OF KARAVAN TRAILES, INC. AN<br>CITCION IN PARTO OR WHOLE WITHC<br>TEN PERMISSION OF KARAVAN TR<br>YOHBITED                                                                                                                                                                                                                                                                                                                                                                                                                                                                                                                                                                                                                                                                                                                                                                                                                                                                                                                                                                                                                                                                                                                                                                                                                                                                                                                                                                                                                                                                                                                                                                                                                                                                                                                                                                                                                                                                                                                                                                                                                                                                                                                                                                                                                     | GUIDE-ON ASSY.<br>WINCH BOARD ASSY<br>AXLE ASSY                                                                     | 1 2         |
| 62<br>INCHES                                                                        | 1,3<br>1,3<br>THE INFO                                                                 | 310-02292<br>310-03397<br>310-03458<br>RMATION IN THIS DRAWING IS THE                                                                                                                                                                                                                                                                                                                                                                                                                                                                                                                                                                                                                                                                                                                                                                                                                                                                                                                                                                                                                                                                                                                                                                                                                                                                                                                                                                                                                                                                                                                                                                                                                                                                                                                                                                                                                                                                                                                                                                                                                                                                                                                                                                                                                                                                                                                                     | GUIDE-ON ASSY.<br>WINCH BOARD ASSY<br>AXLE ASSY                                                                     | 1 2         |
|                                                                                     | 1,3                                                                                    | 310-02292<br>310-03397                                                                                                                                                                                                                                                                                                                                                                                                                                                                                                                                                                                                                                                                                                                                                                                                                                                                                                                                                                                                                                                                                                                                                                                                                                                                                                                                                                                                                                                                                                                                                                                                                                                                                                                                                                                                                                                                                                                                                                                                                                                                                                                                                                                                                                                                                                                                                                                    | GUIDE-ON ASSY.<br>WINCH BOARD ASSY                                                                                  | 1           |
| 61   1                                                                              | 1,3                                                                                    | 310-02292                                                                                                                                                                                                                                                                                                                                                                                                                                                                                                                                                                                                                                                                                                                                                                                                                                                                                                                                                                                                                                                                                                                                                                                                                                                                                                                                                                                                                                                                                                                                                                                                                                                                                                                                                                                                                                                                                                                                                                                                                                                                                                                                                                                                                                                                                                                                                                                                 | GUIDE-ON ASSY.                                                                                                      | 4           |
| ~~                                                                                  |                                                                                        |                                                                                                                                                                                                                                                                                                                                                                                                                                                                                                                                                                                                                                                                                                                                                                                                                                                                                                                                                                                                                                                                                                                                                                                                                                                                                                                                                                                                                                                                                                                                                                                                                                                                                                                                                                                                                                                                                                                                                                                                                                                                                                                                                                                                                                                                                                                                                                                                           |                                                                                                                     | 4           |
|                                                                                     |                                                                                        |                                                                                                                                                                                                                                                                                                                                                                                                                                                                                                                                                                                                                                                                                                                                                                                                                                                                                                                                                                                                                                                                                                                                                                                                                                                                                                                                                                                                                                                                                                                                                                                                                                                                                                                                                                                                                                                                                                                                                                                                                                                                                                                                                                                                                                                                                                                                                                                                           |                                                                                                                     | 1 1 1       |
| 58 1<br>59                                                                          | 1,3                                                                                    | 310-01886                                                                                                                                                                                                                                                                                                                                                                                                                                                                                                                                                                                                                                                                                                                                                                                                                                                                                                                                                                                                                                                                                                                                                                                                                                                                                                                                                                                                                                                                                                                                                                                                                                                                                                                                                                                                                                                                                                                                                                                                                                                                                                                                                                                                                                                                                                                                                                                                 | WINCH ASSEMBLY                                                                                                      | 4           |
| 57                                                                                  | 12                                                                                     | 300-03627                                                                                                                                                                                                                                                                                                                                                                                                                                                                                                                                                                                                                                                                                                                                                                                                                                                                                                                                                                                                                                                                                                                                                                                                                                                                                                                                                                                                                                                                                                                                                                                                                                                                                                                                                                                                                                                                                                                                                                                                                                                                                                                                                                                                                                                                                                                                                                                                 | EQUALIZER WELDMENT<br>BUNK ASSEMBLY                                                                                 | 2           |
| 56                                                                                  |                                                                                        | 300-03203                                                                                                                                                                                                                                                                                                                                                                                                                                                                                                                                                                                                                                                                                                                                                                                                                                                                                                                                                                                                                                                                                                                                                                                                                                                                                                                                                                                                                                                                                                                                                                                                                                                                                                                                                                                                                                                                                                                                                                                                                                                                                                                                                                                                                                                                                                                                                                                                 | SPRING HANGER WELDMENT                                                                                              | 2           |
| 55                                                                                  |                                                                                        | 300-01673                                                                                                                                                                                                                                                                                                                                                                                                                                                                                                                                                                                                                                                                                                                                                                                                                                                                                                                                                                                                                                                                                                                                                                                                                                                                                                                                                                                                                                                                                                                                                                                                                                                                                                                                                                                                                                                                                                                                                                                                                                                                                                                                                                                                                                                                                                                                                                                                 | HAND RAIL WELD                                                                                                      | 1           |
| 54                                                                                  |                                                                                        | 300-01611                                                                                                                                                                                                                                                                                                                                                                                                                                                                                                                                                                                                                                                                                                                                                                                                                                                                                                                                                                                                                                                                                                                                                                                                                                                                                                                                                                                                                                                                                                                                                                                                                                                                                                                                                                                                                                                                                                                                                                                                                                                                                                                                                                                                                                                                                                                                                                                                 | FRAME WELDMENT                                                                                                      | 1           |
| 53                                                                                  |                                                                                        | 234-00174                                                                                                                                                                                                                                                                                                                                                                                                                                                                                                                                                                                                                                                                                                                                                                                                                                                                                                                                                                                                                                                                                                                                                                                                                                                                                                                                                                                                                                                                                                                                                                                                                                                                                                                                                                                                                                                                                                                                                                                                                                                                                                                                                                                                                                                                                                                                                                                                 | LOGO                                                                                                                | 2           |
| 52                                                                                  |                                                                                        | 234-00078                                                                                                                                                                                                                                                                                                                                                                                                                                                                                                                                                                                                                                                                                                                                                                                                                                                                                                                                                                                                                                                                                                                                                                                                                                                                                                                                                                                                                                                                                                                                                                                                                                                                                                                                                                                                                                                                                                                                                                                                                                                                                                                                                                                                                                                                                                                                                                                                 | DISC BRAKE LOGO                                                                                                     | 1           |
| 51                                                                                  |                                                                                        | 234-00032                                                                                                                                                                                                                                                                                                                                                                                                                                                                                                                                                                                                                                                                                                                                                                                                                                                                                                                                                                                                                                                                                                                                                                                                                                                                                                                                                                                                                                                                                                                                                                                                                                                                                                                                                                                                                                                                                                                                                                                                                                                                                                                                                                                                                                                                                                                                                                                                 | TRAILERING CHECKLIST                                                                                                | 1           |
| 50                                                                                  |                                                                                        | 229-00630                                                                                                                                                                                                                                                                                                                                                                                                                                                                                                                                                                                                                                                                                                                                                                                                                                                                                                                                                                                                                                                                                                                                                                                                                                                                                                                                                                                                                                                                                                                                                                                                                                                                                                                                                                                                                                                                                                                                                                                                                                                                                                                                                                                                                                                                                                                                                                                                 | BUSHING                                                                                                             | 4           |
| 48<br>49                                                                            |                                                                                        | 229-00592<br>229-00650                                                                                                                                                                                                                                                                                                                                                                                                                                                                                                                                                                                                                                                                                                                                                                                                                                                                                                                                                                                                                                                                                                                                                                                                                                                                                                                                                                                                                                                                                                                                                                                                                                                                                                                                                                                                                                                                                                                                                                                                                                                                                                                                                                                                                                                                                                                                                                                    | U-BOLT SEAT<br>BUSHING                                                                                              | 2           |
| 47                                                                                  |                                                                                        | 229-00590                                                                                                                                                                                                                                                                                                                                                                                                                                                                                                                                                                                                                                                                                                                                                                                                                                                                                                                                                                                                                                                                                                                                                                                                                                                                                                                                                                                                                                                                                                                                                                                                                                                                                                                                                                                                                                                                                                                                                                                                                                                                                                                                                                                                                                                                                                                                                                                                 | U-BOLT SEAT                                                                                                         | 20          |
| 46                                                                                  | 2                                                                                      | 229-00245                                                                                                                                                                                                                                                                                                                                                                                                                                                                                                                                                                                                                                                                                                                                                                                                                                                                                                                                                                                                                                                                                                                                                                                                                                                                                                                                                                                                                                                                                                                                                                                                                                                                                                                                                                                                                                                                                                                                                                                                                                                                                                                                                                                                                                                                                                                                                                                                 | .5" LOOM                                                                                                            | 1           |
| 45                                                                                  |                                                                                        | 229-00006                                                                                                                                                                                                                                                                                                                                                                                                                                                                                                                                                                                                                                                                                                                                                                                                                                                                                                                                                                                                                                                                                                                                                                                                                                                                                                                                                                                                                                                                                                                                                                                                                                                                                                                                                                                                                                                                                                                                                                                                                                                                                                                                                                                                                                                                                                                                                                                                 | LICENSE PLATE BRACKET                                                                                               | 1           |
| 44                                                                                  |                                                                                        | 220-00025                                                                                                                                                                                                                                                                                                                                                                                                                                                                                                                                                                                                                                                                                                                                                                                                                                                                                                                                                                                                                                                                                                                                                                                                                                                                                                                                                                                                                                                                                                                                                                                                                                                                                                                                                                                                                                                                                                                                                                                                                                                                                                                                                                                                                                                                                                                                                                                                 | ST175/80D 13C                                                                                                       | 4           |
| 43                                                                                  |                                                                                        | 214-00019                                                                                                                                                                                                                                                                                                                                                                                                                                                                                                                                                                                                                                                                                                                                                                                                                                                                                                                                                                                                                                                                                                                                                                                                                                                                                                                                                                                                                                                                                                                                                                                                                                                                                                                                                                                                                                                                                                                                                                                                                                                                                                                                                                                                                                                                                                                                                                                                 | TONGUE JACK 1200# TALL                                                                                              | 1           |
| 41 42                                                                               |                                                                                        | 210-00330                                                                                                                                                                                                                                                                                                                                                                                                                                                                                                                                                                                                                                                                                                                                                                                                                                                                                                                                                                                                                                                                                                                                                                                                                                                                                                                                                                                                                                                                                                                                                                                                                                                                                                                                                                                                                                                                                                                                                                                                                                                                                                                                                                                                                                                                                                                                                                                                 | .563"-14 CENTERLOCK HEX NUT<br>.563"-12 X 3.25" HX HD BOLT                                                          | 40          |
| 40                                                                                  |                                                                                        | 210-00240<br>210-00330                                                                                                                                                                                                                                                                                                                                                                                                                                                                                                                                                                                                                                                                                                                                                                                                                                                                                                                                                                                                                                                                                                                                                                                                                                                                                                                                                                                                                                                                                                                                                                                                                                                                                                                                                                                                                                                                                                                                                                                                                                                                                                                                                                                                                                                                                                                                                                                    | .50" SAE FLAT WASHER ZINC<br>.438"-14 CENTERLOCK HEX NUT                                                            | 12          |
| 39                                                                                  |                                                                                        | 210-00231                                                                                                                                                                                                                                                                                                                                                                                                                                                                                                                                                                                                                                                                                                                                                                                                                                                                                                                                                                                                                                                                                                                                                                                                                                                                                                                                                                                                                                                                                                                                                                                                                                                                                                                                                                                                                                                                                                                                                                                                                                                                                                                                                                                                                                                                                                                                                                                                 | .375"-16 X 3.00" X 4.06" U-BOLT                                                                                     | 2           |
| 38                                                                                  |                                                                                        | 210-00207                                                                                                                                                                                                                                                                                                                                                                                                                                                                                                                                                                                                                                                                                                                                                                                                                                                                                                                                                                                                                                                                                                                                                                                                                                                                                                                                                                                                                                                                                                                                                                                                                                                                                                                                                                                                                                                                                                                                                                                                                                                                                                                                                                                                                                                                                                                                                                                                 | .375" FLAT WASHER                                                                                                   | 1           |
| 37                                                                                  |                                                                                        | 210-00205                                                                                                                                                                                                                                                                                                                                                                                                                                                                                                                                                                                                                                                                                                                                                                                                                                                                                                                                                                                                                                                                                                                                                                                                                                                                                                                                                                                                                                                                                                                                                                                                                                                                                                                                                                                                                                                                                                                                                                                                                                                                                                                                                                                                                                                                                                                                                                                                 | .563"-12 X 4.00" HX HD BOLT                                                                                         | 2           |
| 36                                                                                  |                                                                                        | 210-00157                                                                                                                                                                                                                                                                                                                                                                                                                                                                                                                                                                                                                                                                                                                                                                                                                                                                                                                                                                                                                                                                                                                                                                                                                                                                                                                                                                                                                                                                                                                                                                                                                                                                                                                                                                                                                                                                                                                                                                                                                                                                                                                                                                                                                                                                                                                                                                                                 | .563"-12 NYLOCK HEX NUT                                                                                             | 14          |
| 35                                                                                  |                                                                                        | 210-00120                                                                                                                                                                                                                                                                                                                                                                                                                                                                                                                                                                                                                                                                                                                                                                                                                                                                                                                                                                                                                                                                                                                                                                                                                                                                                                                                                                                                                                                                                                                                                                                                                                                                                                                                                                                                                                                                                                                                                                                                                                                                                                                                                                                                                                                                                                                                                                                                 | LUG NUT - S.S.                                                                                                      | 20          |
| 34                                                                                  |                                                                                        | 210-00089                                                                                                                                                                                                                                                                                                                                                                                                                                                                                                                                                                                                                                                                                                                                                                                                                                                                                                                                                                                                                                                                                                                                                                                                                                                                                                                                                                                                                                                                                                                                                                                                                                                                                                                                                                                                                                                                                                                                                                                                                                                                                                                                                                                                                                                                                                                                                                                                 | .50"-13 X 1.50" HX HD BOLT                                                                                          | 2           |
| 32<br>33                                                                            |                                                                                        | 210-00080<br>210-00089                                                                                                                                                                                                                                                                                                                                                                                                                                                                                                                                                                                                                                                                                                                                                                                                                                                                                                                                                                                                                                                                                                                                                                                                                                                                                                                                                                                                                                                                                                                                                                                                                                                                                                                                                                                                                                                                                                                                                                                                                                                                                                                                                                                                                                                                                                                                                                                    | .375"-16 X 4.00" HX HD BOLT<br>.375"-16 X 3.00" HX HD BOLT                                                          | 2           |
| 31                                                                                  |                                                                                        | 210-00076                                                                                                                                                                                                                                                                                                                                                                                                                                                                                                                                                                                                                                                                                                                                                                                                                                                                                                                                                                                                                                                                                                                                                                                                                                                                                                                                                                                                                                                                                                                                                                                                                                                                                                                                                                                                                                                                                                                                                                                                                                                                                                                                                                                                                                                                                                                                                                                                 | .375"-16 CENTERLOCK HEX NUT                                                                                         | 40          |
| 30                                                                                  |                                                                                        | 210-00072                                                                                                                                                                                                                                                                                                                                                                                                                                                                                                                                                                                                                                                                                                                                                                                                                                                                                                                                                                                                                                                                                                                                                                                                                                                                                                                                                                                                                                                                                                                                                                                                                                                                                                                                                                                                                                                                                                                                                                                                                                                                                                                                                                                                                                                                                                                                                                                                 | .50"-13 X 1.25" HX HD BOLT                                                                                          | 2           |
| 29                                                                                  |                                                                                        | 210-00068                                                                                                                                                                                                                                                                                                                                                                                                                                                                                                                                                                                                                                                                                                                                                                                                                                                                                                                                                                                                                                                                                                                                                                                                                                                                                                                                                                                                                                                                                                                                                                                                                                                                                                                                                                                                                                                                                                                                                                                                                                                                                                                                                                                                                                                                                                                                                                                                 | .438"-14 X 2.25" X 5.31" U-BOLT                                                                                     | 20          |
| 28                                                                                  |                                                                                        | 210-00061                                                                                                                                                                                                                                                                                                                                                                                                                                                                                                                                                                                                                                                                                                                                                                                                                                                                                                                                                                                                                                                                                                                                                                                                                                                                                                                                                                                                                                                                                                                                                                                                                                                                                                                                                                                                                                                                                                                                                                                                                                                                                                                                                                                                                                                                                                                                                                                                 | .50"-13 CENTERLOCK HEX NUT                                                                                          | 16          |
| 27                                                                                  |                                                                                        | 210-00040                                                                                                                                                                                                                                                                                                                                                                                                                                                                                                                                                                                                                                                                                                                                                                                                                                                                                                                                                                                                                                                                                                                                                                                                                                                                                                                                                                                                                                                                                                                                                                                                                                                                                                                                                                                                                                                                                                                                                                                                                                                                                                                                                                                                                                                                                                                                                                                                 | .50"-13 X 4.50" HX HD BOLT                                                                                          | 1           |
| 26                                                                                  |                                                                                        | 210-00030                                                                                                                                                                                                                                                                                                                                                                                                                                                                                                                                                                                                                                                                                                                                                                                                                                                                                                                                                                                                                                                                                                                                                                                                                                                                                                                                                                                                                                                                                                                                                                                                                                                                                                                                                                                                                                                                                                                                                                                                                                                                                                                                                                                                                                                                                                                                                                                                 | .375"-16 X 2.031" X 3.75" U-BOLT                                                                                    | 8           |
| 25                                                                                  |                                                                                        | 210-00023                                                                                                                                                                                                                                                                                                                                                                                                                                                                                                                                                                                                                                                                                                                                                                                                                                                                                                                                                                                                                                                                                                                                                                                                                                                                                                                                                                                                                                                                                                                                                                                                                                                                                                                                                                                                                                                                                                                                                                                                                                                                                                                                                                                                                                                                                                                                                                                                 | .50"-13 X 3.063" X 5.25" U-BOLT                                                                                     | 2           |
| 23                                                                                  |                                                                                        | 210-00022                                                                                                                                                                                                                                                                                                                                                                                                                                                                                                                                                                                                                                                                                                                                                                                                                                                                                                                                                                                                                                                                                                                                                                                                                                                                                                                                                                                                                                                                                                                                                                                                                                                                                                                                                                                                                                                                                                                                                                                                                                                                                                                                                                                                                                                                                                                                                                                                 | .375'' FLAT WASHER                                                                                                  | 68          |
| 22                                                                                  |                                                                                        | 210-00017<br>210-00022                                                                                                                                                                                                                                                                                                                                                                                                                                                                                                                                                                                                                                                                                                                                                                                                                                                                                                                                                                                                                                                                                                                                                                                                                                                                                                                                                                                                                                                                                                                                                                                                                                                                                                                                                                                                                                                                                                                                                                                                                                                                                                                                                                                                                                                                                                                                                                                    | .50" FLAT WASHER<br>.375"-16 X 1.00" HX HD BOLT                                                                     | 6<br>16     |
| 21<br>22                                                                            |                                                                                        | 210-00014                                                                                                                                                                                                                                                                                                                                                                                                                                                                                                                                                                                                                                                                                                                                                                                                                                                                                                                                                                                                                                                                                                                                                                                                                                                                                                                                                                                                                                                                                                                                                                                                                                                                                                                                                                                                                                                                                                                                                                                                                                                                                                                                                                                                                                                                                                                                                                                                 | .50"-13 X 4.00" HX HD BOLT                                                                                          | 3           |
| 20                                                                                  |                                                                                        | 210-00012                                                                                                                                                                                                                                                                                                                                                                                                                                                                                                                                                                                                                                                                                                                                                                                                                                                                                                                                                                                                                                                                                                                                                                                                                                                                                                                                                                                                                                                                                                                                                                                                                                                                                                                                                                                                                                                                                                                                                                                                                                                                                                                                                                                                                                                                                                                                                                                                 | .50"-13 X 3.00" HX HD BOLT                                                                                          | 4           |
| 19                                                                                  |                                                                                        | 208-00050                                                                                                                                                                                                                                                                                                                                                                                                                                                                                                                                                                                                                                                                                                                                                                                                                                                                                                                                                                                                                                                                                                                                                                                                                                                                                                                                                                                                                                                                                                                                                                                                                                                                                                                                                                                                                                                                                                                                                                                                                                                                                                                                                                                                                                                                                                                                                                                                 | SAFETY CABLE AND HOOK                                                                                               | 2           |
| 18                                                                                  |                                                                                        | 208-00046                                                                                                                                                                                                                                                                                                                                                                                                                                                                                                                                                                                                                                                                                                                                                                                                                                                                                                                                                                                                                                                                                                                                                                                                                                                                                                                                                                                                                                                                                                                                                                                                                                                                                                                                                                                                                                                                                                                                                                                                                                                                                                                                                                                                                                                                                                                                                                                                 | SAFETY CABLE & HOOK                                                                                                 | 1           |
| 17                                                                                  |                                                                                        | 206-00109                                                                                                                                                                                                                                                                                                                                                                                                                                                                                                                                                                                                                                                                                                                                                                                                                                                                                                                                                                                                                                                                                                                                                                                                                                                                                                                                                                                                                                                                                                                                                                                                                                                                                                                                                                                                                                                                                                                                                                                                                                                                                                                                                                                                                                                                                                                                                                                                 | FENDER                                                                                                              | 4           |
| 15<br>16                                                                            |                                                                                        | 205-00309<br>205-00310                                                                                                                                                                                                                                                                                                                                                                                                                                                                                                                                                                                                                                                                                                                                                                                                                                                                                                                                                                                                                                                                                                                                                                                                                                                                                                                                                                                                                                                                                                                                                                                                                                                                                                                                                                                                                                                                                                                                                                                                                                                                                                                                                                                                                                                                                                                                                                                    | WIRE HARNESS<br>WIRE HARNESS                                                                                        | 2           |
| 14                                                                                  |                                                                                        | 205-00269                                                                                                                                                                                                                                                                                                                                                                                                                                                                                                                                                                                                                                                                                                                                                                                                                                                                                                                                                                                                                                                                                                                                                                                                                                                                                                                                                                                                                                                                                                                                                                                                                                                                                                                                                                                                                                                                                                                                                                                                                                                                                                                                                                                                                                                                                                                                                                                                 | LIGHT AMBER CLEARANCE<br>WIRE HARNESS                                                                               | 2           |
| 13                                                                                  |                                                                                        | 205-00268                                                                                                                                                                                                                                                                                                                                                                                                                                                                                                                                                                                                                                                                                                                                                                                                                                                                                                                                                                                                                                                                                                                                                                                                                                                                                                                                                                                                                                                                                                                                                                                                                                                                                                                                                                                                                                                                                                                                                                                                                                                                                                                                                                                                                                                                                                                                                                                                 | LIGHT AMBER CLEARANCE                                                                                               | 2           |
| 12                                                                                  |                                                                                        | 205-00176                                                                                                                                                                                                                                                                                                                                                                                                                                                                                                                                                                                                                                                                                                                                                                                                                                                                                                                                                                                                                                                                                                                                                                                                                                                                                                                                                                                                                                                                                                                                                                                                                                                                                                                                                                                                                                                                                                                                                                                                                                                                                                                                                                                                                                                                                                                                                                                                 | I.D. BAR LIGHT SUBM.                                                                                                | 1           |
| 11                                                                                  |                                                                                        | 205-00162                                                                                                                                                                                                                                                                                                                                                                                                                                                                                                                                                                                                                                                                                                                                                                                                                                                                                                                                                                                                                                                                                                                                                                                                                                                                                                                                                                                                                                                                                                                                                                                                                                                                                                                                                                                                                                                                                                                                                                                                                                                                                                                                                                                                                                                                                                                                                                                                 | TAIL LIGHT RH (LED)                                                                                                 | 1           |
| 10                                                                                  |                                                                                        | 205-00142                                                                                                                                                                                                                                                                                                                                                                                                                                                                                                                                                                                                                                                                                                                                                                                                                                                                                                                                                                                                                                                                                                                                                                                                                                                                                                                                                                                                                                                                                                                                                                                                                                                                                                                                                                                                                                                                                                                                                                                                                                                                                                                                                                                                                                                                                                                                                                                                 | TAIL LIGHT LH (LED)                                                                                                 | 1           |
| 9                                                                                   | ~                                                                                      | 205-00123                                                                                                                                                                                                                                                                                                                                                                                                                                                                                                                                                                                                                                                                                                                                                                                                                                                                                                                                                                                                                                                                                                                                                                                                                                                                                                                                                                                                                                                                                                                                                                                                                                                                                                                                                                                                                                                                                                                                                                                                                                                                                                                                                                                                                                                                                                                                                                                                 | AMBER REFLECTOR TAPE                                                                                                | 2           |
|                                                                                     | 2                                                                                      | 203-00108<br>203-00123                                                                                                                                                                                                                                                                                                                                                                                                                                                                                                                                                                                                                                                                                                                                                                                                                                                                                                                                                                                                                                                                                                                                                                                                                                                                                                                                                                                                                                                                                                                                                                                                                                                                                                                                                                                                                                                                                                                                                                                                                                                                                                                                                                                                                                                                                                                                                                                    | BRAKE LINE                                                                                                          | 1           |
| 6                                                                                   | 2                                                                                      | 203-00105                                                                                                                                                                                                                                                                                                                                                                                                                                                                                                                                                                                                                                                                                                                                                                                                                                                                                                                                                                                                                                                                                                                                                                                                                                                                                                                                                                                                                                                                                                                                                                                                                                                                                                                                                                                                                                                                                                                                                                                                                                                                                                                                                                                                                                                                                                                                                                                                 | BRAKE LINE                                                                                                          | 1           |
| 5                                                                                   | 0                                                                                      | 100-05635                                                                                                                                                                                                                                                                                                                                                                                                                                                                                                                                                                                                                                                                                                                                                                                                                                                                                                                                                                                                                                                                                                                                                                                                                                                                                                                                                                                                                                                                                                                                                                                                                                                                                                                                                                                                                                                                                                                                                                                                                                                                                                                                                                                                                                                                                                                                                                                                 | FENDER BRACKET                                                                                                      | 2           |
| 4                                                                                   |                                                                                        | 100-05634                                                                                                                                                                                                                                                                                                                                                                                                                                                                                                                                                                                                                                                                                                                                                                                                                                                                                                                                                                                                                                                                                                                                                                                                                                                                                                                                                                                                                                                                                                                                                                                                                                                                                                                                                                                                                                                                                                                                                                                                                                                                                                                                                                                                                                                                                                                                                                                                 | FENDER BRACKET                                                                                                      | 2<br>2<br>2 |
| 3                                                                                   |                                                                                        | 100-05437                                                                                                                                                                                                                                                                                                                                                                                                                                                                                                                                                                                                                                                                                                                                                                                                                                                                                                                                                                                                                                                                                                                                                                                                                                                                                                                                                                                                                                                                                                                                                                                                                                                                                                                                                                                                                                                                                                                                                                                                                                                                                                                                                                                                                                                                                                                                                                                                 | FENDER BRACKET - LH                                                                                                 | 2           |
| 2                                                                                   |                                                                                        | 100-05436                                                                                                                                                                                                                                                                                                                                                                                                                                                                                                                                                                                                                                                                                                                                                                                                                                                                                                                                                                                                                                                                                                                                                                                                                                                                                                                                                                                                                                                                                                                                                                                                                                                                                                                                                                                                                                                                                                                                                                                                                                                                                                                                                                                                                                                                                                                                                                                                 | FENDER BRACKET - RH                                                                                                 | 2           |
| 1                                                                                   |                                                                                        | 100-02463                                                                                                                                                                                                                                                                                                                                                                                                                                                                                                                                                                                                                                                                                                                                                                                                                                                                                                                                                                                                                                                                                                                                                                                                                                                                                                                                                                                                                                                                                                                                                                                                                                                                                                                                                                                                                                                                                                                                                                                                                                                                                                                                                                                                                                                                                                                                                                                                 | TONGUE TUBE                                                                                                         | 1           |
| ΓΕΜ S<br>√0. ΝC                                                                     | SEE<br>DTES                                                                            | PART NUMBER                                                                                                                                                                                                                                                                                                                                                                                                                                                                                                                                                                                                                                                                                                                                                                                                                                                                                                                                                                                                                                                                                                                                                                                                                                                                                                                                                                                                                                                                                                                                                                                                                                                                                                                                                                                                                                                                                                                                                                                                                                                                                                                                                                                                                                                                                                                                                                                               | DESCRIPTION                                                                                                         | QTY.        |
|                                                                                     |                                                                                        |                                                                                                                                                                                                                                                                                                                                                                                                                                                                                                                                                                                                                                                                                                                                                                                                                                                                                                                                                                                                                                                                                                                                                                                                                                                                                                                                                                                                                                                                                                                                                                                                                                                                                                                                                                                                                                                                                                                                                                                                                                                                                                                                                                                                                                                                                                                                                                                                           |                                                                                                                     |             |