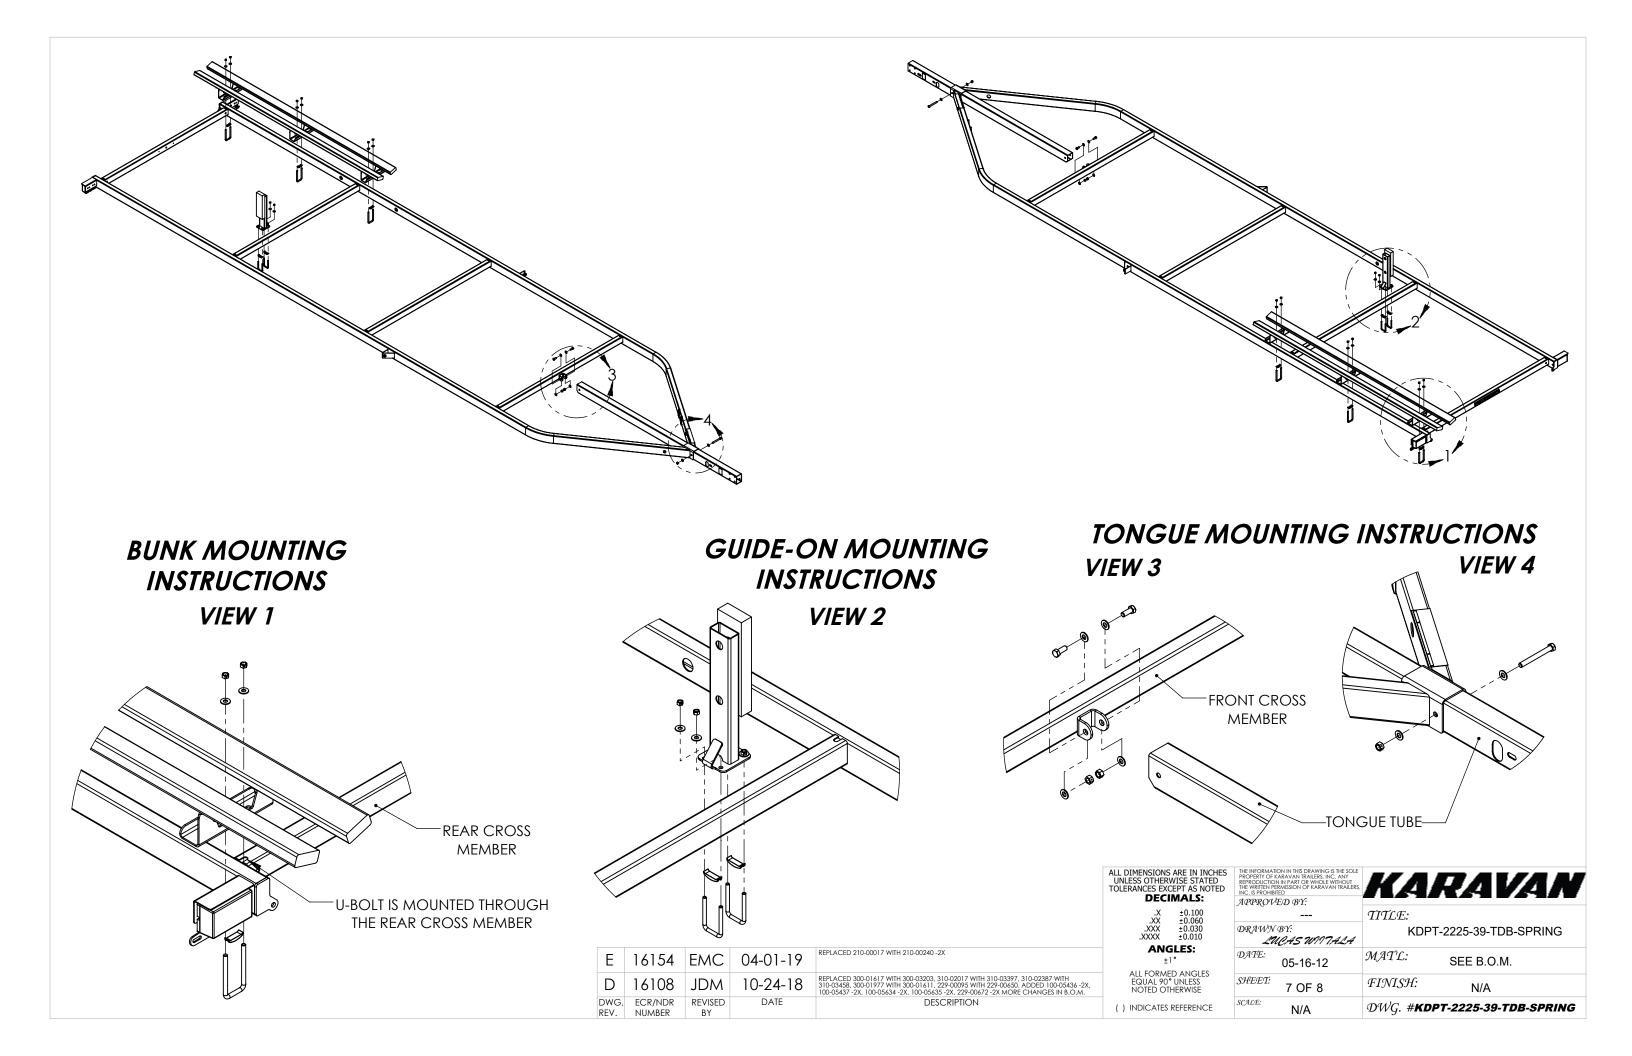

|
| D            | 16108             | JDM           | 10-24-18 | REPLACED 300-01617 WITH 300-03203, 310-02017 WITH 310-03397, 310-02387 WITH<br>310-03458, 300-01977 WITH 300-01611, 229-00095 WITH 229-00650, ADDED 100-05436 -2X,<br>100-05437 -2X, 100-05634 -2X, 100-05635 -2X, 229-00672 - 2X MORE CHANGES IN B.O.M. | ALL FORMED ANGLES<br>EQUAL 90° UNLESS<br>NOTED OTHERWISE |
| DWG.<br>REV. | ECR/NDR<br>NUMBER | REVISED<br>BY | DATE     | DESCRIPTION                                                                                                                                                                                                                                              | () INDICATES REFERENC                                    |





| N INCHES<br>TATED<br>S NOTED | PROPERTY OF K<br>REPRODUCTION | ON IN THIS DRAWING IS THE SOL<br>ARAVAN TRAILERS, INC. ANY<br>N IN PART OR WHOLE WITHOUT<br>RMISSION OF KARAVAN TRAILER |                         |                        |  |
|------------------------------|-------------------------------|-------------------------------------------------------------------------------------------------------------------------|-------------------------|------------------------|--|
| <b>S:</b><br>00              | APPROV                        |                                                                                                                         | TITLE:                  |                        |  |
| 60<br>30<br>10               | DRAWN<br>L <b>U</b>           | <br>BY:<