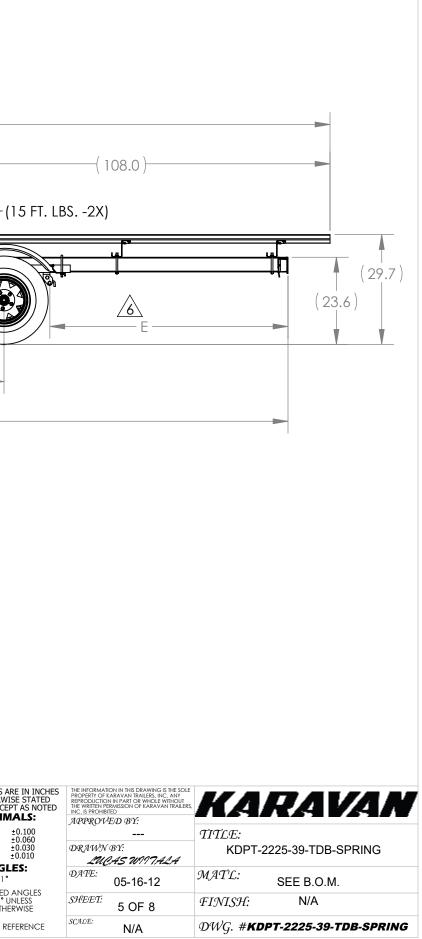

| 61 1<br>62 INCHES<br>TATED<br>NOTED<br>S:<br>00<br>00<br>00<br>00<br>00<br>00<br>00 | 1,3<br>1,3<br>THE INFO<br>PROPERT<br>REPRODI<br>THE WRITI<br>INC. IS PF<br>APPPR       | 05-16-12<br><sup>37:</sup> 2 OF 8                                                                                                                                                                                                                                                                                                                                                                                                                                                                                                                                                                                                                                                                                                                                                                                                                                                                                                                                                                                                                                                                                                                                                                                                                                                                                                                                                                                                                                                                                                                                                                                                                                                                                                                                                                                                                                                                                                                                                                                                                                                                                                                                                                                                                                                                                                                                                                         | GUIDE-ON ASSY.<br>WINCH BOARD ASSY<br>AXLE ASSY<br>WIRKS<br>WIRKS<br>TITLE:<br>KDPT-2225-39-TDB-SPRI                | NG          |
|-------------------------------------------------------------------------------------|----------------------------------------------------------------------------------------|-----------------------------------------------------------------------------------------------------------------------------------------------------------------------------------------------------------------------------------------------------------------------------------------------------------------------------------------------------------------------------------------------------------------------------------------------------------------------------------------------------------------------------------------------------------------------------------------------------------------------------------------------------------------------------------------------------------------------------------------------------------------------------------------------------------------------------------------------------------------------------------------------------------------------------------------------------------------------------------------------------------------------------------------------------------------------------------------------------------------------------------------------------------------------------------------------------------------------------------------------------------------------------------------------------------------------------------------------------------------------------------------------------------------------------------------------------------------------------------------------------------------------------------------------------------------------------------------------------------------------------------------------------------------------------------------------------------------------------------------------------------------------------------------------------------------------------------------------------------------------------------------------------------------------------------------------------------------------------------------------------------------------------------------------------------------------------------------------------------------------------------------------------------------------------------------------------------------------------------------------------------------------------------------------------------------------------------------------------------------------------------------------------------|---------------------------------------------------------------------------------------------------------------------|-------------|
| 62<br>INCHES<br>ATED<br>NOTED<br>S:<br>00<br>50<br>00<br>0                          | 1,3<br>1,3<br>THE INFO<br>PROPERT<br>REPROD<br>THE WRIT<br>INC. IS PF<br>APPR<br>DRAT  | 310-02292<br>310-03397<br>310-03458<br>RNATION IN THIS DEAWING IS THE<br>YO FLAREAVENT RELESS, INC. AND<br>JCTION IN PART OR WINDLE WITH<br>CHINELED<br>UP VEED BY:<br>                                                                                                                                                                                                                                                                                                                                                                                                                                                                                                                                                                                                                                                                                                                                                                                                                                                                                                                                                                                                                                                                                                                                                                                                                                                                                                                                                                                                                                                                                                                                                                                                                                                                                                                                                                                                                                                                                                                                                                                                                                                                                                                                                                                                                                   | GUIDE-ON ASSY.<br>WINCH BOARD ASSY<br>AXLE ASSY<br>TITLE:<br>KDPT-2225-39-TDB-SPRI<br>MATL:<br>SEE B.O.M.           | 1<br>2      |
| 62<br>INCHES<br>ATED<br>NOTED<br>S:<br>00<br>50                                     | 1,3<br>1,3<br>THE INFO<br>PROPERT<br>REPRODU<br>THE WRIT<br>INC. IS PF<br>APPR<br>DRAT | 310-02292<br>310-03397<br>310-03458<br>RNATIONIN THIS DEAWING IS THE<br>YO F KARAVAN TRACERS, INC. AN<br>LOTION IN PART OR WHOLE WITH<br>FUNDAMINATION OF KARAVAN TRA<br>OVVE:D BY:<br><br>LUCAS W197742<br>                                                                                                                                                                                                                                                                                                                                                                                                                                                                                                                                                                                                                                                                                                                                                                                                                                                                                                                                                                                                                                                                                                                                                                                                                                                                                                                                                                                                                                                                                                                                                                                                                                                                                                                                                                                                                                                                                                                                                                                                                                                                                                                                                                                              | GUIDE-ON ASSY.<br>WINCH BOARD ASSY<br>AXLE ASSY<br>WINCH BOARD ASSY<br>AXLE ASSY<br>TITLE:<br>KDPT-2225-39-TDB-SPRI | 1<br>2      |
| 62<br>INCHES<br>ATED<br>NOTED<br>S:<br>00<br>50                                     | 1,3<br>1,3<br>THE INFO<br>PROPERT<br>REPRODU<br>THE WRIT<br>INC. IS PF<br>APPR         | 310-02292<br>310-03397<br>310-03458<br>RMATION IN THIS DRAWING IS THE<br>YOF KARAVAN IRVALESS, INC. AN<br>CITCON IN PART OR WHOLE WITH<br>CONTROL OF CARAVAN IRV<br>CONTROL OF CARAVA | GUIDE-ON ASSY.<br>WINCH BOARD ASSY<br>AXLE ASSY<br>WILLERS<br>WARDANA                                               | 1<br>2      |
| 62<br>INCHES<br>ATED<br>NOTED                                                       | THE INFO<br>PROPERT<br>REPRODI<br>THE WRIT<br>INC. IS PF                               | 310-02292<br>310-03397<br>310-03458<br>RMATION IN THIS DRAWING IS THE<br>Y OF KARAVAN TRAILES, INC. AN<br>CITCION IN PARTO OR WHOLE WITHC<br>TEN PERMISSION OF KARAVAN TR<br>YOHBITED                                                                                                                                                                                                                                                                                                                                                                                                                                                                                                                                                                                                                                                                                                                                                                                                                                                                                                                                                                                                                                                                                                                                                                                                                                                                                                                                                                                                                                                                                                                                                                                                                                                                                                                                                                                                                                                                                                                                                                                                                                                                                                                                                                                                                     | GUIDE-ON ASSY.<br>WINCH BOARD ASSY<br>AXLE ASSY                                                                     | 1 2         |
| 62<br>INCHES                                                                        | 1,3<br>1,3<br>THE INFO                                                                 | 310-02292<br>310-03397<br>310-03458<br>RMATION IN THIS DRAWING IS THE                                                                                                                                                                                                                                                                                                                                                                                                                                                                                                                                                                                                                                                                                                                                                                                                                                                                                                                                                                                                                                                                                                                                                                                                                                                                                                                                                                                                                                                                                                                                                                                                                                                                                                                                                                                                                                                                                                                                                                                                                                                                                                                                                                                                                                                                                                                                     | GUIDE-ON ASSY.<br>WINCH BOARD ASSY<br>AXLE ASSY                                                                     | 1 2         |
|                                                                                     | 1,3                                                                                    | 310-02292<br>310-03397                                                                                                                                                                                                                                                                                                                                                                                                                                                                                                                                                                                                                                                                                                                                                                                                                                                                                                                                                                                                                                                                                                                                                                                                                                                                                                                                                                                                                                                                                                                                                                                                                                                                                                                                                                                                                                                                                                                                                                                                                                                                                                                                                                                                                                                                                                                                                                                    | GUIDE-ON ASSY.<br>WINCH BOARD ASSY                                                                                  | 1           |
| 61   1                                                                              | 1,3                                                                                    | 310-02292                                                                                                                                                                                                                                                                                                                                                                                                                                                                                                                                                                                                                                                                                                                                                                                                                                                                                                                                                                                                                                                                                                                                                                                                                                                                                                                                                                                                                                                                                                                                                                                                                                                                                                                                                                                                                                                                                                                                                                                                                                                                                                                                                                                                                                                                                                                                                                                                 | GUIDE-ON ASSY.                                                                                                      | 4           |
| ~~                                                                                  |                                                                                        |                                                                                                                                                                                                                                                                                                                                                                                                                                                                                                                                                                                                                                                                                                                                                                                                                                                                                                                                                                                                                                                                                                                                                                                                                                                                                                                                                                                                                                                                                                                                                                                                                                                                                                                                                                                                                                                                                                                                                                                                                                                                                                                                                                                                                                                                                                                                                                                                           |                                                                                                                     | 4           |
|                                                                                     |                                                                                        |                                                                                                                                                                                                                                                                                                                                                                                                                                                                                                                                                                                                                                                                                                                                                                                                                                                                                                                                                                                                                                                                                                                                                                                                                                                                                                                                                                                                                                                                                                                                                                                                                                                                                                                                                                                                                                                                                                                                                                                                                                                                                                                                                                                                                                                                                                                                                                                                           |                                                                                                                     | 1 1 1       |
| 58 1<br>59                                                                          | 1,3                                                                                    | 310-01886                                                                                                                                                                                                                                                                                                                                                                                                                                                                                                                                                                                                                                                                                                                                                                                                                                                                                                                                                                                                                                                                                                                                                                                                                                                                                                                                                                                                                                                                                                                                                                                                                                                                                                                                                                                                                                                                                                                                                                                                                                                                                                                                                                                                                                                                                                                                                                                                 | WINCH ASSEMBLY                                                                                                      | 4           |
| 57                                                                                  | 12                                                                                     | 300-03627                                                                                                                                                                                                                                                                                                                                                                                                                                                                                                                                                                                                                                                                                                                                                                                                                                                                                                                                                                                                                                                                                                                                                                                                                                                                                                                                                                                                                                                                                                                                                                                                                                                                                                                                                                                                                                                                                                                                                                                                                                                                                                                                                                                                                                                                                                                                                                                                 | EQUALIZER WELDMENT<br>BUNK ASSEMBLY                                                                                 | 2           |
| 56                                                                                  |                                                                                        | 300-03203                                                                                                                                                                                                                                                                                                                                                                                                                                                                                                                                                                                                                                                                                                                                                                                                                                                                                                                                                                                                                                                                                                                                                                                                                                                                                                                                                                                                                                                                                                                                                                                                                                                                                                                                                                                                                                                                                                                                                                                                                                                                                                                                                                                                                                                                                                                                                                                                 | SPRING HANGER WELDMENT                                                                                              | 2           |
| 55                                                                                  |                                                                                        | 300-01673                                                                                                                                                                                                                                                                                                                                                                                                                                                                                                                                                                                                                                                                                                                                                                                                                                                                                                                                                                                                                                                                                                                                                                                                                                                                                                                                                                                                                                                                                                                                                                                                                                                                                                                                                                                                                                                                                                                                                                                                                                                                                                                                                                                                                                                                                                                                                                                                 | HAND RAIL WELD                                                                                                      | 1           |
| 54                                                                                  |                                                                                        | 300-01611                                                                                                                                                                                                                                                                                                                                                                                                                                                                                                                                                                                                                                                                                                                                                                                                                                                                                                                                                                                                                                                                                                                                                                                                                                                                                                                                                                                                                                                                                                                                                                                                                                                                                                                                                                                                                                                                                                                                                                                                                                                                                                                                                                                                                                                                                                                                                                                                 | FRAME WELDMENT                                                                                                      | 1           |
| 53                                                                                  |                                                                                        | 234-00174                                                                                                                                                                                                                                                                                                                                                                                                                                                                                                                                                                                                                                                                                                                                                                                                                                                                                                                                                                                                                                                                                                                                                                                                                                                                                                                                                                                                                                                                                                                                                                                                                                                                                                                                                                                                                                                                                                                                                                                                                                                                                                                                                                                                                                                                                                                                                                                                 | LOGO                                                                                                                | 2           |
| 52                                                                                  |                                                                                        | 234-00078                                                                                                                                                                                                                                                                                                                                                                                                                                                                                                                                                                                                                                                                                                                                                                                                                                                                                                                                                                                                                                                                                                                                                                                                                                                                                                                                                                                                                                                                                                                                                                                                                                                                                                                                                                                                                                                                                                                                                                                                                                                                                                                                                                                                                                                                                                                                                                                                 | DISC BRAKE LOGO                                                                                                     | 1           |
| 51                                                                                  |                                                                                        | 234-00032                                                                                                                                                                                                                                                                                                                                                                                                                                                                                                                                                                                                                                                                                                                                                                                                                                                                                                                                                                                                                                                                                                                                                                                                                                                                                                                                                                                                                                                                                                                                                                                                                                                                                                                                                                                                                                                                                                                                                                                                                                                                                                                                                                                                                                                                                                                                                                                                 | TRAILERING CHECKLIST                                                                                                | 1           |
| 50                                                                                  |                                                                                        | 229-00630                                                                                                                                                                                                                                                                                                                                                                                                                                                                                                                                                                                                                                                                                                                                                                                                                                                                                                                                                                                                                                                                                                                                                                                                                                                                                                                                                                                                                                                                                                                                                                                                                                                                                                                                                                                                                                                                                                                                                                                                                                                                                                                                                                                                                                                                                                                                                                                                 | BUSHING                                                                                                             | 4           |
| 48<br>49                                                                            |                                                                                        | 229-00592<br>229-00650                                                                                                                                                                                                                                                                                                                                                                                                                                                                                                                                                                                                                                                                                                                                                                                                                                                                                                                                                                                                                                                                                                                                                                                                                                                                                                                                                                                                                                                                                                                                                                                                                                                                                                                                                                                                                                                                                                                                                                                                                                                                                                                                                                                                                                                                                                                                                                                    | U-BOLT SEAT<br>BUSHING                                                                                              | 2           |
| 47                                                                                  |                                                                                        | 229-00590                                                                                                                                                                                                                                                                                                                                                                                                                                                                                                                                                                                                                                                                                                                                                                                                                                                                                                                                                                                                                                                                                                                                                                                                                                                                                                                                                                                                                                                                                                                                                                                                                                                                                                                                                                                                                                                                                                                                                                                                                                                                                                                                                                                                                                                                                                                                                                                                 | U-BOLT SEAT                                                                                                         | 20          |
| 46                                                                                  | 2                                                                                      | 229-00245                                                                                                                                                                                                                                                                                                                                                                                                                                                                                                                                                                                                                                                                                                                                                                                                                                                                                                                                                                                                                                                                                                                                                                                                                                                                                                                                                                                                                                                                                                                                                                                                                                                                                                                                                                                                                                                                                                                                                                                                                                                                                                                                                                                                                                                                                                                                                                                                 | .5" LOOM                                                                                                            | 1           |
| 45                                                                                  |                                                                                        | 229-00006                                                                                                                                                                                                                                                                                                                                                                                                                                                                                                                                                                                                                                                                                                                                                                                                                                                                                                                                                                                                                                                                                                                                                                                                                                                                                                                                                                                                                                                                                                                                                                                                                                                                                                                                                                                                                                                                                                                                                                                                                                                                                                                                                                                                                                                                                                                                                                                                 | LICENSE PLATE BRACKET                                                                                               | 1           |
| 44                                                                                  |                                                                                        | 220-00025                                                                                                                                                                                                                                                                                                                                                                                                                                                                                                                                                                                                                                                                                                                                                                                                                                                                                                                                                                                                                                                                                                                                                                                                                                                                                                                                                                                                                                                                                                                                                                                                                                                                                                                                                                                                                                                                                                                                                                                                                                                                                                                                                                                                                                                                                                                                                                                                 | ST175/80D 13C                                                                                                       | 4           |
| 43                                                                                  |                                                                                        | 214-00019                                                                                                                                                                                                                                                                                                                                                                                                                                                                                                                                                                                                                                                                                                                                                                                                                                                                                                                                                                                                                                                                                                                                                                                                                                                                                                                                                                                                                                                                                                                                                                                                                                                                                                                                                                                                                                                                                                                                                                                                                                                                                                                                                                                                                                                                                                                                                                                                 | TONGUE JACK 1200# TALL                                                                                              | 1           |
| 41 42                                                                               |                                                                                        | 210-00330                                                                                                                                                                                                                                                                                                                                                                                                                                                                                                                                                                                                                                                                                                                                                                                                                                                                                                                                                                                                                                                                                                                                                                                                                                                                                                                                                                                                                                                                                                                                                                                                                                                                                                                                                                                                                                                                                                                                                                                                                                                                                                                                                                                                                                                                                                                                                                                                 | .563"-14 CENTERLOCK HEX NUT<br>.563"-12 X 3.25" HX HD BOLT                                                          | 40          |
| 40                                                                                  |                                                                                        | 210-00240<br>210-00330                                                                                                                                                                                                                                                                                                                                                                                                                                                                                                                                                                                                                                                                                                                                                                                                                                                                                                                                                                                                                                                                                                                                                                                                                                                                                                                                                                                                                                                                                                                                                                                                                                                                                                                                                                                                                                                                                                                                                                                                                                                                                                                                                                                                                                                                                                                                                                                    | .50" SAE FLAT WASHER ZINC<br>.438"-14 CENTERLOCK HEX NUT                                                            | 12          |
| 39                                                                                  |                                                                                        | 210-00231                                                                                                                                                                                                                                                                                                                                                                                                                                                                                                                                                                                                                                                                                                                                                                                                                                                                                                                                                                                                                                                                                                                                                                                                                                                                                                                                                                                                                                                                                                                                                                                                                                                                                                                                                                                                                                                                                                                                                                                                                                                                                                                                                                                                                                                                                                                                                                                                 | .375"-16 X 3.00" X 4.06" U-BOLT                                                                                     | 2           |
| 38                                                                                  |                                                                                        | 210-00207                                                                                                                                                                                                                                                                                                                                                                                                                                                                                                                                                                                                                                                                                                                                                                                                                                                                                                                                                                                                                                                                                                                                                                                                                                                                                                                                                                                                                                                                                                                                                                                                                                                                                                                                                                                                                                                                                                                                                                                                                                                                                                                                                                                                                                                                                                                                                                                                 | .375" FLAT WASHER                                                                                                   | 1           |
| 37                                                                                  |                                                                                        | 210-00205                                                                                                                                                                                                                                                                                                                                                                                                                                                                                                                                                                                                                                                                                                                                                                                                                                                                                                                                                                                                                                                                                                                                                                                                                                                                                                                                                                                                                                                                                                                                                                                                                                                                                                                                                                                                                                                                                                                                                                                                                                                                                                                                                                                                                                                                                                                                                                                                 | .563"-12 X 4.00" HX HD BOLT                                                                                         | 2           |
| 36                                                                                  |                                                                                        | 210-00157                                                                                                                                                                                                                                                                                                                                                                                                                                                                                                                                                                                                                                                                                                                                                                                                                                                                                                                                                                                                                                                                                                                                                                                                                                                                                                                                                                                                                                                                                                                                                                                                                                                                                                                                                                                                                                                                                                                                                                                                                                                                                                                                                                                                                                                                                                                                                                                                 | .563"-12 NYLOCK HEX NUT                                                                                             | 14          |
| 35                                                                                  |                                                                                        | 210-00120                                                                                                                                                                                                                                                                                                                                                                                                                                                                                                                                                                                                                                                                                                                                                                                                                                                                                                                                                                                                                                                                                                                                                                                                                                                                                                                                                                                                                                                                                                                                                                                                                                                                                                                                                                                                                                                                                                                                                                                                                                                                                                                                                                                                                                                                                                                                                                                                 | LUG NUT - S.S.                                                                                                      | 20          |
| 34                                                                                  |                                                                                        | 210-00089                                                                                                                                                                                                                                                                                                                                                                                                                                                                                                                                                                                                                                                                                                                                                                                                                                                                                                                                                                                                                                                                                                                                                                                                                                                                                                                                                                                                                                                                                                                                                                                                                                                                                                                                                                                                                                                                                                                                                                                                                                                                                                                                                                                                                                                                                                                                                                                                 | .50"-13 X 1.50" HX HD BOLT                                                                                          | 2           |
| 32<br>33                                                                            |                                                                                        | 210-00080<br>210-00089                                                                                                                                                                                                                                                                                                                                                                                                                                                                                                                                                                                                                                                                                                                                                                                                                                                                                                                                                                                                                                                                                                                                                                                                                                                                                                                                                                                                                                                                                                                                                                                                                                                                                                                                                                                                                                                                                                                                                                                                                                                                                                                                                                                                                                                                                                                                                                                    | .375"-16 X 4.00" HX HD BOLT<br>.375"-16 X 3.00" HX HD BOLT                                                          | 2           |
| 31                                                                                  |                                                                                        | 210-00076                                                                                                                                                                                                                                                                                                                                                                                                                                                                                                                                                                                                                                                                                                                                                                                                                                                                                                                                                                                                                                                                                                                                                                                                                                                                                                                                                                                                                                                                                                                                                                                                                                                                                                                                                                                                                                                                                                                                                                                                                                                                                                                                                                                                                                                                                                                                                                                                 | .375"-16 CENTERLOCK HEX NUT                                                                                         | 40          |
| 30                                                                                  |                                                                                        | 210-00072                                                                                                                                                                                                                                                                                                                                                                                                                                                                                                                                                                                                                                                                                                                                                                                                                                                                                                                                                                                                                                                                                                                                                                                                                                                                                                                                                                                                                                                                                                                                                                                                                                                                                                                                                                                                                                                                                                                                                                                                                                                                                                                                                                                                                                                                                                                                                                                                 | .50"-13 X 1.25" HX HD BOLT                                                                                          | 2           |
| 29                                                                                  |                                                                                        | 210-00068                                                                                                                                                                                                                                                                                                                                                                                                                                                                                                                                                                                                                                                                                                                                                                                                                                                                                                                                                                                                                                                                                                                                                                                                                                                                                                                                                                                                                                                                                                                                                                                                                                                                                                                                                                                                                                                                                                                                                                                                                                                                                                                                                                                                                                                                                                                                                                                                 | .438"-14 X 2.25" X 5.31" U-BOLT                                                                                     | 20          |
| 28                                                                                  |                                                                                        | 210-00061                                                                                                                                                                                                                                                                                                                                                                                                                                                                                                                                                                                                                                                                                                                                                                                                                                                                                                                                                                                                                                                                                                                                                                                                                                                                                                                                                                                                                                                                                                                                                                                                                                                                                                                                                                                                                                                                                                                                                                                                                                                                                                                                                                                                                                                                                                                                                                                                 | .50"-13 CENTERLOCK HEX NUT                                                                                          | 16          |
| 27                                                                                  |                                                                                        | 210-00040                                                                                                                                                                                                                                                                                                                                                                                                                                                                                                                                                                                                                                                                                                                                                                                                                                                                                                                                                                                                                                                                                                                                                                                                                                                                                                                                                                                                                                                                                                                                                                                                                                                                                                                                                                                                                                                                                                                                                                                                                                                                                                                                                                                                                                                                                                                                                                                                 | .50"-13 X 4.50" HX HD BOLT                                                                                          | 1           |
| 26                                                                                  |                                                                                        | 210-00030                                                                                                                                                                                                                                                                                                                                                                                                                                                                                                                                                                                                                                                                                                                                                                                                                                                                                                                                                                                                                                                                                                                                                                                                                                                                                                                                                                                                                                                                                                                                                                                                                                                                                                                                                                                                                                                                                                                                                                                                                                                                                                                                                                                                                                                                                                                                                                                                 | .375"-16 X 2.031" X 3.75" U-BOLT                                                                                    | 8           |
| 25                                                                                  |                                                                                        | 210-00023                                                                                                                                                                                                                                                                                                                                                                                                                                                                                                                                                                                                                                                                                                                                                                                                                                                                                                                                                                                                                                                                                                                                                                                                                                                                                                                                                                                                                                                                                                                                                                                                                                                                                                                                                                                                                                                                                                                                                                                                                                                                                                                                                                                                                                                                                                                                                                                                 | .50"-13 X 3.063" X 5.25" U-BOLT                                                                                     | 2           |
| 23                                                                                  |                                                                                        | 210-00022                                                                                                                                                                                                                                                                                                                                                                                                                                                                                                                                                                                                                                                                                                                                                                                                                                                                                                                                                                                                                                                                                                                                                                                                                                                                                                                                                                                                                                                                                                                                                                                                                                                                                                                                                                                                                                                                                                                                                                                                                                                                                                                                                                                                                                                                                                                                                                                                 | .375'' FLAT WASHER                                                                                                  | 68          |
| 22                                                                                  |                                                                                        | 210-00017<br>210-00022                                                                                                                                                                                                                                                                                                                                                                                                                                                                                                                                                                                                                                                                                                                                                                                                                                                                                                                                                                                                                                                                                                                                                                                                                                                                                                                                                                                                                                                                                                                                                                                                                                                                                                                                                                                                                                                                                                                                                                                                                                                                                                                                                                                                                                                                                                                                                                                    | .50" FLAT WASHER<br>.375"-16 X 1.00" HX HD BOLT                                                                     | 6<br>16     |
| 21<br>22                                                                            |                                                                                        | 210-00014                                                                                                                                                                                                                                                                                                                                                                                                                                                                                                                                                                                                                                                                                                                                                                                                                                                                                                                                                                                                                                                                                                                                                                                                                                                                                                                                                                                                                                                                                                                                                                                                                                                                                                                                                                                                                                                                                                                                                                                                                                                                                                                                                                                                                                                                                                                                                                                                 | .50"-13 X 4.00" HX HD BOLT                                                                                          | 3           |
| 20                                                                                  |                                                                                        | 210-00012                                                                                                                                                                                                                                                                                                                                                                                                                                                                                                                                                                                                                                                                                                                                                                                                                                                                                                                                                                                                                                                                                                                                                                                                                                                                                                                                                                                                                                                                                                                                                                                                                                                                                                                                                                                                                                                                                                                                                                                                                                                                                                                                                                                                                                                                                                                                                                                                 | .50"-13 X 3.00" HX HD BOLT                                                                                          | 4           |
| 19                                                                                  |                                                                                        | 208-00050                                                                                                                                                                                                                                                                                                                                                                                                                                                                                                                                                                                                                                                                                                                                                                                                                                                                                                                                                                                                                                                                                                                                                                                                                                                                                                                                                                                                                                                                                                                                                                                                                                                                                                                                                                                                                                                                                                                                                                                                                                                                                                                                                                                                                                                                                                                                                                                                 | SAFETY CABLE AND HOOK                                                                                               | 2           |
| 18                                                                                  |                                                                                        | 208-00046                                                                                                                                                                                                                                                                                                                                                                                                                                                                                                                                                                                                                                                                                                                                                                                                                                                                                                                                                                                                                                                                                                                                                                                                                                                                                                                                                                                                                                                                                                                                                                                                                                                                                                                                                                                                                                                                                                                                                                                                                                                                                                                                                                                                                                                                                                                                                                                                 | SAFETY CABLE & HOOK                                                                                                 | 1           |
| 17                                                                                  |                                                                                        | 206-00109                                                                                                                                                                                                                                                                                                                                                                                                                                                                                                                                                                                                                                                                                                                                                                                                                                                                                                                                                                                                                                                                                                                                                                                                                                                                                                                                                                                                                                                                                                                                                                                                                                                                                                                                                                                                                                                                                                                                                                                                                                                                                                                                                                                                                                                                                                                                                                                                 | FENDER                                                                                                              | 4           |
| 15<br>16                                                                            |                                                                                        | 205-00309<br>205-00310                                                                                                                                                                                                                                                                                                                                                                                                                                                                                                                                                                                                                                                                                                                                                                                                                                                                                                                                                                                                                                                                                                                                                                                                                                                                                                                                                                                                                                                                                                                                                                                                                                                                                                                                                                                                                                                                                                                                                                                                                                                                                                                                                                                                                                                                                                                                                                                    | WIRE HARNESS<br>WIRE HARNESS                                                                                        | 2           |
| 14                                                                                  |                                                                                        | 205-00269                                                                                                                                                                                                                                                                                                                                                                                                                                                                                                                                                                                                                                                                                                                                                                                                                                                                                                                                                                                                                                                                                                                                                                                                                                                                                                                                                                                                                                                                                                                                                                                                                                                                                                                                                                                                                                                                                                                                                                                                                                                                                                                                                                                                                                                                                                                                                                                                 | LIGHT AMBER CLEARANCE<br>WIRE HARNESS                                                                               | 2           |
| 13                                                                                  |                                                                                        | 205-00268                                                                                                                                                                                                                                                                                                                                                                                                                                                                                                                                                                                                                                                                                                                                                                                                                                                                                                                                                                                                                                                                                                                                                                                                                                                                                                                                                                                                                                                                                                                                                                                                                                                                                                                                                                                                                                                                                                                                                                                                                                                                                                                                                                                                                                                                                                                                                                                                 | LIGHT AMBER CLEARANCE                                                                                               | 2           |
| 12                                                                                  |                                                                                        | 205-00176                                                                                                                                                                                                                                                                                                                                                                                                                                                                                                                                                                                                                                                                                                                                                                                                                                                                                                                                                                                                                                                                                                                                                                                                                                                                                                                                                                                                                                                                                                                                                                                                                                                                                                                                                                                                                                                                                                                                                                                                                                                                                                                                                                                                                                                                                                                                                                                                 | I.D. BAR LIGHT SUBM.                                                                                                | 1           |
| 11                                                                                  |                                                                                        | 205-00162                                                                                                                                                                                                                                                                                                                                                                                                                                                                                                                                                                                                                                                                                                                                                                                                                                                                                                                                                                                                                                                                                                                                                                                                                                                                                                                                                                                                                                                                                                                                                                                                                                                                                                                                                                                                                                                                                                                                                                                                                                                                                                                                                                                                                                                                                                                                                                                                 | TAIL LIGHT RH (LED)                                                                                                 | 1           |
| 10                                                                                  |                                                                                        | 205-00142                                                                                                                                                                                                                                                                                                                                                                                                                                                                                                                                                                                                                                                                                                                                                                                                                                                                                                                                                                                                                                                                                                                                                                                                                                                                                                                                                                                                                                                                                                                                                                                                                                                                                                                                                                                                                                                                                                                                                                                                                                                                                                                                                                                                                                                                                                                                                                                                 | TAIL LIGHT LH (LED)                                                                                                 | 1           |
| 9                                                                                   | ~                                                                                      | 205-00123                                                                                                                                                                                                                                                                                                                                                                                                                                                                                                                                                                                                                                                                                                                                                                                                                                                                                                                                                                                                                                                                                                                                                                                                                                                                                                                                                                                                                                                                                                                                                                                                                                                                                                                                                                                                                                                                                                                                                                                                                                                                                                                                                                                                                                                                                                                                                                                                 | AMBER REFLECTOR TAPE                                                                                                | 2           |
|                                                                                     | 2                                                                                      | 203-00108<br>203-00123                                                                                                                                                                                                                                                                                                                                                                                                                                                                                                                                                                                                                                                                                                                                                                                                                                                                                                                                                                                                                                                                                                                                                                                                                                                                                                                                                                                                                                                                                                                                                                                                                                                                                                                                                                                                                                                                                                                                                                                                                                                                                                                                                                                                                                                                                                                                                                                    | BRAKE LINE                                                                                                          | 1           |
| 6                                                                                   | 2                                                                                      | 203-00105                                                                                                                                                                                                                                                                                                                                                                                                                                                                                                                                                                                                                                                                                                                                                                                                                                                                                                                                                                                                                                                                                                                                                                                                                                                                                                                                                                                                                                                                                                                                                                                                                                                                                                                                                                                                                                                                                                                                                                                                                                                                                                                                                                                                                                                                                                                                                                                                 | BRAKE LINE                                                                                                          | 1           |
| 5                                                                                   | 0                                                                                      | 100-05635                                                                                                                                                                                                                                                                                                                                                                                                                                                                                                                                                                                                                                                                                                                                                                                                                                                                                                                                                                                                                                                                                                                                                                                                                                                                                                                                                                                                                                                                                                                                                                                                                                                                                                                                                                                                                                                                                                                                                                                                                                                                                                                                                                                                                                                                                                                                                                                                 | FENDER BRACKET                                                                                                      | 2           |
| 4                                                                                   |                                                                                        | 100-05634                                                                                                                                                                                                                                                                                                                                                                                                                                                                                                                                                                                                                                                                                                                                                                                                                                                                                                                                                                                                                                                                                                                                                                                                                                                                                                                                                                                                                                                                                                                                                                                                                                                                                                                                                                                                                                                                                                                                                                                                                                                                                                                                                                                                                                                                                                                                                                                                 | FENDER BRACKET                                                                                                      | 2<br>2<br>2 |
| 3                                                                                   |                                                                                        | 100-05437                                                                                                                                                                                                                                                                                                                                                                                                                                                                                                                                                                                                                                                                                                                                                                                                                                                                                                                                                                                                                                                                                                                                                                                                                                                                                                                                                                                                                                                                                                                                                                                                                                                                                                                                                                                                                                                                                                                                                                                                                                                                                                                                                                                                                                                                                                                                                                                                 | FENDER BRACKET - LH                                                                                                 | 2           |
| 2                                                                                   |                                                                                        | 100-05436                                                                                                                                                                                                                                                                                                                                                                                                                                                                                                                                                                                                                                                                                                                                                                                                                                                                                                                                                                                                                                                                                                                                                                                                                                                                                                                                                                                                                                                                                                                                                                                                                                                                                                                                                                                                                                                                                                                                                                                                                                                                                                                                                                                                                                                                                                                                                                                                 | FENDER BRACKET - RH                                                                                                 | 2           |
| 1                                                                                   |                                                                                        | 100-02463                                                                                                                                                                                                                                                                                                                                                                                                                                                                                                                                                                                                                                                                                                                                                                                                                                                                                                                                                                                                                                                                                                                                                                                                                                                                                                                                                                                                                                                                                                                                                                                                                                                                                                                                                                                                                                                                                                                                                                                                                                                                                                                                                                                                                                                                                                                                                                                                 | TONGUE TUBE                                                                                                         | 1           |
| ΓΕΜ S<br>√0. ΝC                                                                     | SEE<br>DTES                                                                            | PART NUMBER                                                                                                                                                                                                                                                                                                                                                                                                                                                                                                                                                                                                                                                                                                                                                                                                                                                                                                                                                                                                                                                                                                                                                                                                                                                                                                                                                                                                                                                                                                                                                                                                                                                                                                                                                                                                                                                                                                                                                                                                                                                                                                                                                                                                                                                                                                                                                                                               | DESCRIPTION                                                                                                         | QTY.        |
|                                                                                     |                                                                                        |                                                                                                                                                                                                                                                                                                                                                                                                                                                                                                                                                                                                                                                                                                                                                                                                                                                                                                                                                                                                                                                                                                                                                                                                                                                                                                                                                                                                                                                                                                                                                                                                                                                                                                                                                                                                                                                                                                                                                                                                                                                                                                                                                                                                                                                                                                                                                                                                           |                                                                                                                     |             |