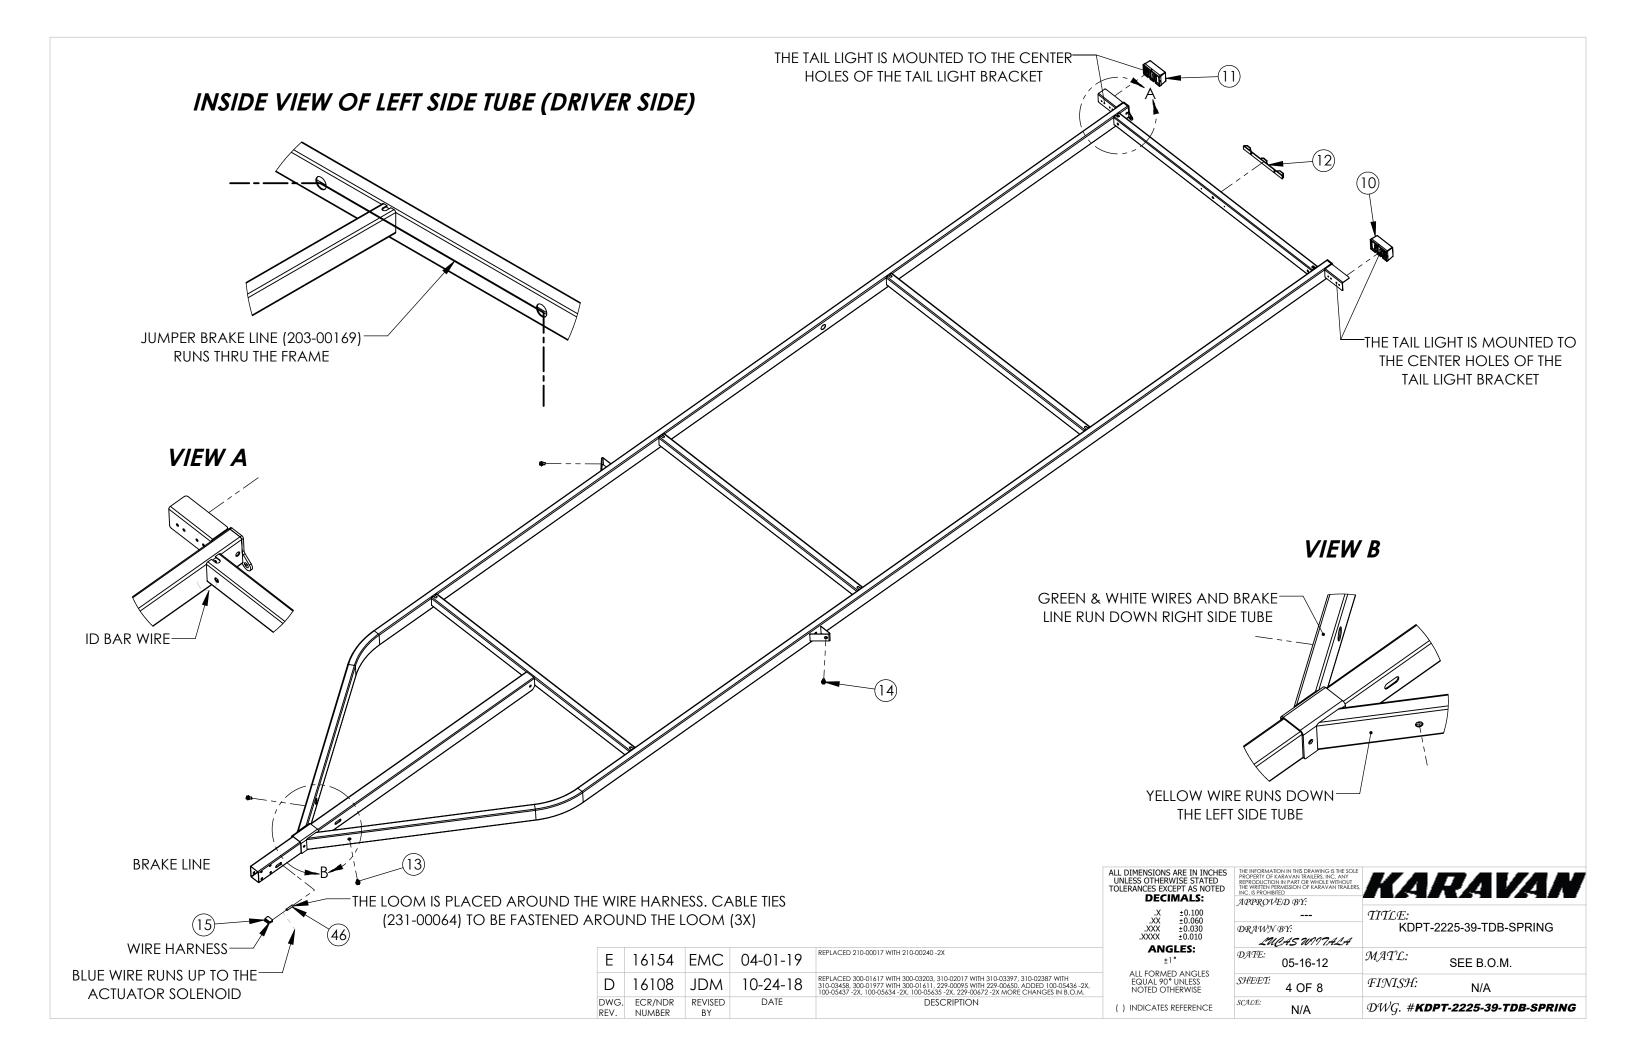

|                                                                                                                     |             |







Е

D

REV.



| /   | /0.88 | IVIIIN     | /                            |
|-----|-------|------------|------------------------------|
|     |       |            |                              |
| 040 | 1 10  | REPLACED 2 | 210-00017 WITH 210-00240 -2X |

10-24-18

DATE

16154 EMC 04-01-19

ΒY

16108 JDM

DWG. ECR/NDR REVISED

NUMBER

| MAX                                                                                                                                                                                                                                                         | ALL DIMENSIONS ARE IN INCHES<br>UNLESS OTHERWISE STATED<br>TOLERANCES EXCEPT AS NOTED<br>DECIMALS: |
|------------------------------------------------------------------------------------------------------