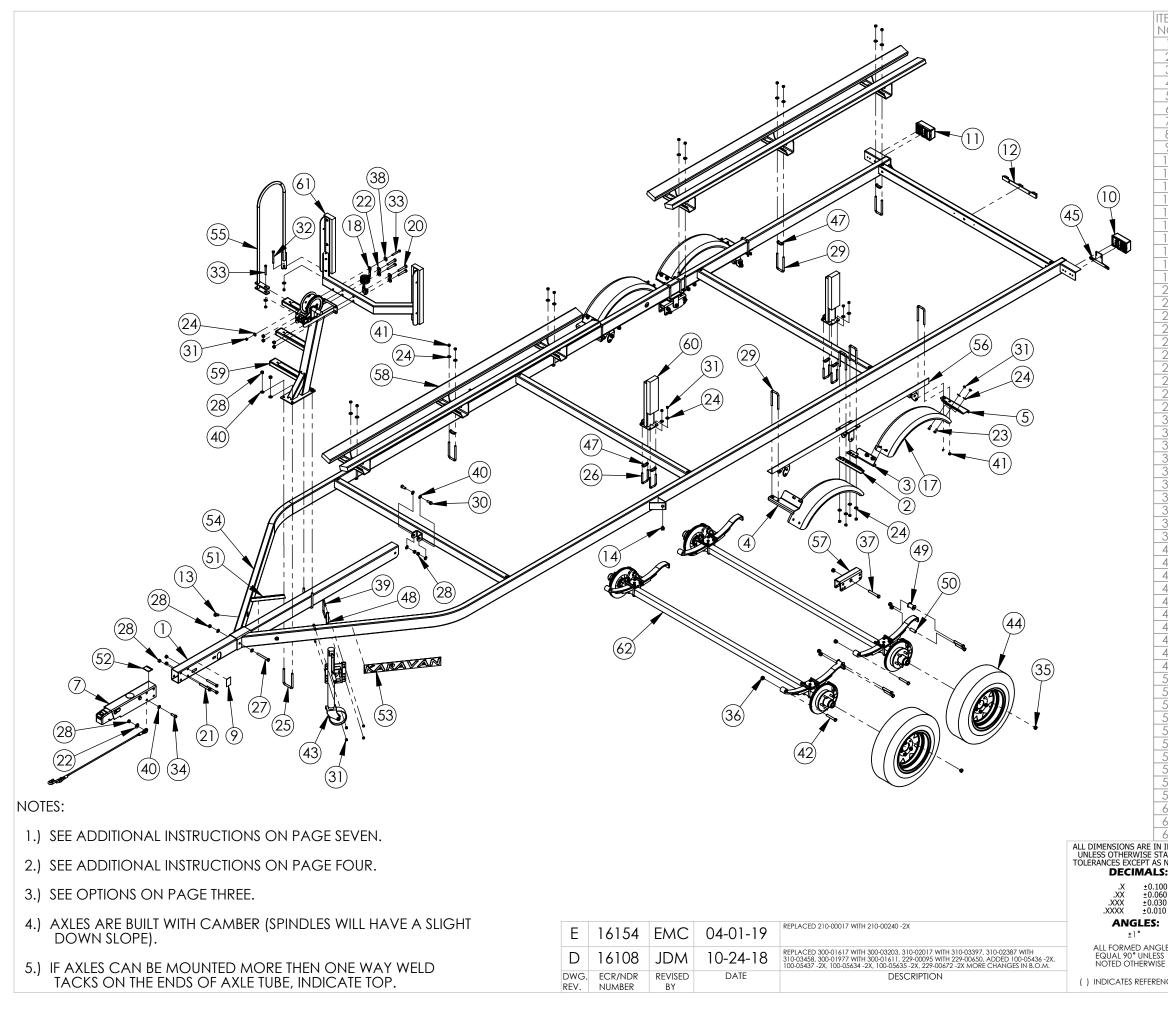

| 61 1<br>62 INCHES<br>TATED<br>NOTED<br>S:<br>00<br>00<br>00<br>00<br>00<br>00<br>00 | 1,3<br>1,3<br>THE INFO<br>PROPERT<br>REPRODI<br>THE WRITI<br>INC. IS PF<br>APPPR       | 05-16-12<br><sup>37:</sup> 2 OF 8                                                                                                                                                                                                                                                                                                                                                                                                                                                                                                                                                                                                                                                                                                                                                                                                                                                                                                                                                                                                                                                                                                                                                                                                                                                                                                                                                                                                                                                                                                                                                                                                                                                                                                                                                                                                                                                                                                                                                                                                                                                                                                                                                                                                                                                                                                                                                                         | GUIDE-ON ASSY.<br>WINCH BOARD ASSY<br>AXLE ASSY<br>WIRKS<br>WIRKS<br>TITLE:<br>KDPT-2225-39-TDB-SPRI                | NG          |
|-------------------------------------------------------------------------------------|----------------------------------------------------------------------------------------|-----------------------------------------------------------------------------------------------------------------------------------------------------------------------------------------------------------------------------------------------------------------------------------------------------------------------------------------------------------------------------------------------------------------------------------------------------------------------------------------------------------------------------------------------------------------------------------------------------------------------------------------------------------------------------------------------------------------------------------------------------------------------------------------------------------------------------------------------------------------------------------------------------------------------------------------------------------------------------------------------------------------------------------------------------------------------------------------------------------------------------------------------------------------------------------------------------------------------------------------------------------------------------------------------------------------------------------------------------------------------------------------------------------------------------------------------------------------------------------------------------------------------------------------------------------------------------------------------------------------------------------------------------------------------------------------------------------------------------------------------------------------------------------------------------------------------------------------------------------------------------------------------------------------------------------------------------------------------------------------------------------------------------------------------------------------------------------------------------------------------------------------------------------------------------------------------------------------------------------------------------------------------------------------------------------------------------------------------------------------------------------------------------------|---------------------------------------------------------------------------------------------------------------------|-------------|
| 62<br>INCHES<br>ATED<br>NOTED<br>S:<br>00<br>50<br>00<br>0                          | 1,3<br>1,3<br>THE INFO<br>PROPERT<br>REPROD<br>THE WRIT<br>INC. IS PF<br>APPR<br>DRAT  | 310-02292<br>310-03397<br>310-03458<br>RNATION IN THIS DEAWING IS THE<br>YO FLAREAVENT RELESS, INC. AND<br>JCTION IN PART OR WINDLE WITH<br>CHINELED<br>UP VEED BY:<br>                                                                                                                                                                                                                                                                                                                                                                                                                                                                                                                                                                                                                                                                                                                                                                                                                                                                                                                                                                                                                                                                                                                                                                                                                                                                                                                                                                                                                                                                                                                                                                                                                                                                                                                                                                                                                                                                                                                                                                                                                                                                                                                                                                                                                                   | GUIDE-ON ASSY.<br>WINCH BOARD ASSY<br>AXLE ASSY<br>TITLE:<br>KDPT-2225-39-TDB-SPRI<br>MATL:<br>SEE B.O.M.           | 1<br>2      |
| 62<br>INCHES<br>ATED<br>NOTED<br>S:<br>00<br>50                                     | 1,3<br>1,3<br>THE INFO<br>PROPERT<br>REPRODU<br>THE WRIT<br>INC. IS PF<br>APPR<br>DRAT | 310-02292<br>310-03397<br>310-03458<br>RNATIONIN THIS DEAWING IS THE<br>YO F KARAVAN TRACERS, INC. AN<br>LOTION IN PART OR WHOLE WITH<br>FUNDAMINATION OF KARAVAN TRA<br>OVVE:D BY:<br><br>LUCAS W197742<br>                                                                                                                                                                                                                                                                                                                                                                                                                                                                                                                                                                                                                                                                                                                                                                                                                                                                                                                                                                                                                                                                                                                                                                                                                                                                                                                                                                                                                                                                                                                                                                                                                                                                                                                                                                                                                                                                                                                                                                                                                                                                                                                                                                                              | GUIDE-ON ASSY.<br>WINCH BOARD ASSY<br>AXLE ASSY<br>WINCH BOARD ASSY<br>AXLE ASSY<br>TITLE:<br>KDPT-2225-39-TDB-SPRI | 1<br>2      |
| 62<br>INCHES<br>ATED<br>NOTED<br>S:<br>00<br>50                                     | 1,3<br>1,3<br>THE INFO<br>PROPERT<br>REPRODU<br>THE WRIT<br>INC. IS PF<br>APPR         | 310-02292<br>310-03397<br>310-03458<br>RMATION IN THIS DRAWING IS THE<br>YOF KARAVAN IRVALESS, INC. AN<br>CITCON IN PART OR WHOLE WITH<br>CONTROL OF CARAVAN IRV<br>CONTROL OF CARAVA | GUIDE-ON ASSY.<br>WINCH BOARD ASSY<br>AXLE ASSY<br>WILLERS<br>WARDANA                                               | 1<br>2      |
| 62<br>INCHES<br>ATED<br>NOTED                                                       | THE INFO<br>PROPERT<br>REPRODI<br>THE WRIT<br>INC. IS PF                               | 310-02292<br>310-03397<br>310-03458<br>RMATION IN THIS DRAWING IS THE<br>Y OF KARAVAN TRAILES, INC. AN<br>CITCION IN PARTO OR WHOLE WITHC<br>TEN PERMISSION OF KARAVAN TR<br>YOHBITED                                                                                                                                                                                                                                                                                                                                                                                                                                                                                                                                                                                                                                                                                                                                                                                                                                                                                                                                                                                                                                                                                                                                                                                                                                                                                                                                                                                                                                                                                                                                                                                                                                                                                                                                                                                                                                                                                                                                                                                                                                                                                                                                                                                                                     | GUIDE-ON ASSY.<br>WINCH BOARD ASSY<br>AXLE ASSY                                                                     | 1 2         |
| 62<br>INCHES                                                                        | 1,3<br>1,3<br>THE INFO                                                                 | 310-02292<br>310-03397<br>310-03458<br>RMATION IN THIS DRAWING IS THE                                                                                                                                                                                                                                                                                                                                                                                                                                                                                                                                                                                                                                                                                                                                                                                                                                                                                                                                                                                                                                                                                                                                                                                                                                                                                                                                                                                                                                                                                                                                                                                                                                                                                                                                                                                                                                                                                                                                                                                                                                                                                                                                                                                                                                                                                                                                     | GUIDE-ON ASSY.<br>WINCH BOARD ASSY<br>AXLE ASSY                                                                     | 1 2         |
|                                                                                     | 1,3                                                                                    | 310-02292<br>310-03397                                                                                                                                                                                                                                                                                                                                                                                                                                                                                                                                                                                                                                                                                                                                                                                                                                                                                                                                                                                                                                                                                                                                                                                                                                                                                                                                                                                                                                                                                                                                                                                                                                                                                                                                                                                                                                                                                                                                                                                                                                                                                                                                                                                                                                                                                                                                                                                    | GUIDE-ON ASSY.<br>WINCH BOARD ASSY                                                                                  | 1           |
| 61   1                                                                              | 1,3                                                                                    | 310-02292                                                                                                                                                                                                                                                                                                                                                                                                                                                                                                                                                                                                                                                                                                                                                                                                                                                                                                                                                                                                                                                                                                                                                                                                                                                                                                                                                                                                                                                                                                                                                                                                                                                                                                                                                                                                                                                                                                                                                                                                                                                                                                                                                                                                                                                                                                                                                                                                 | GUIDE-ON ASSY.                                                                                                      | 4           |
| ~~                                                                                  |                                                                                        |                                                                                                                                                                                                                                                                                                                                                                                                                                                                                                                                                                                                                                                                                                                                                                                                                                                                                                                                                                                                                                                                                                                                                                                                                                                                                                                                                                                                                                                                                                                                                                                                                                                                                                                                                                                                                                                                                                                                                                                                                                                                                                                                                                                                                                                                                                                                                                                                           |                                                                                                                     | 4           |
|                                                                                     |                                                                                        |                                                                                                                                                                                                                                                                                                                                                                                                                                                                                                                                                                                                                                                                                                                                                                                                                                                                                                                                                                                                                                                                                                                                                                                                                                                                                                                                                                                                                                                                                                                                                                                                                                                                                                                                                                                                                                                                                                                                                                                                                                                                                                                                                                                                                                                                                                                                                                                                           |                                                                                                                     | 1 1 1       |
| 58 1<br>59                                                                          | 1,3                                                                                    | 310-01886                                                                                                                                                                                                                                                                                                                                                                                                                                                                                                                                                                                                                                                                                                                                                                                                                                                                                                                                                                                                                                                                                                                                                                                                                                                                                                                                                                                                                                                                                                                                                                                                                                                                                                                                                                                                                                                                                                                                                                                                                                                                                                                                                                                                                                                                                                                                                                                                 | WINCH ASSEMBLY                                                                                                      | 4           |
| 57                                                                                  | 12                                                                                     | 300-03627                                                                                                                                                                                                                                                                                                                                                                                                                                                                                                                                                                                                                                                                                                                                                                                                                                                                                                                                                                                                                                                                                                                                                                                                                                                                                                                                                                                                                                                                                                                                                                                                                                                                                                                                                                                                                                                                                                                                                                                                                                                                                                                                                                                                                                                                                                                                                                                                 | EQUALIZER WELDMENT<br>BUNK ASSEMBLY                                                                                 | 2           |
| 56                                                                                  |                                                                                        | 300-03203                                                                                                                                                                                                                                                                                                                                                                                                                                                                                                                                                                                                                                                                                                                                                                                                                                                                                                                                                                                                                                                                                                                                                                                                                                                                                                                                                                                                                                                                                                                                                                                                                                                                                                                                                                                                                                                                                                                                                                                                                                                                                                                                                                                                                                                                                                                                                                                                 | SPRING HANGER WELDMENT                                                                                              | 2           |
| 55                                                                                  |                                                                                        | 300-01673                                                                                                                                                                                                                                                                                                                                                                                                                                                                                                                                                                                                                                                                                                                                                                                                                                                                                                                                                                                                                                                                                                                                                                                                                                                                                                                                                                                                                                                                                                                                                                                                                                                                                                                                                                                                                                                                                                                                                                                                                                                                                                                                                                                                                                                                                                                                                                                                 | HAND RAIL WELD                                                                                                      | 1           |
| 54                                                                                  |                                                                                        | 300-01611                                                                                                                                                                                                                                                                                                                                                                                                                                                                                                                                                                                                                                                                                                                                                                                                                                                                                                                                                                                                                                                                                                                                                                                                                                                                                                                                                                                                                                                                                                                                                                                                                                                                                                                                                                                                                                                                                                                                                                                                                                                                                                                                                                                                                                                                                                                                                                                                 | FRAME WELDMENT                                                                                                      | 1           |
| 53                                                                                  |                                                                                        | 234-00174                                                                                                                                                                                                                                                                                                                                                                                                                                                                                                                                                                                                                                                                                                                                                                                                                                                                                                                                                                                                                                                                                                                                                                                                                                                                                                                                                                                                                                                                                                                                                                                                                                                                                                                                                                                                                                                                                                                                                                                                                                                                                                                                                                                                                                                                                                                                                                                                 | LOGO                                                                                                                | 2           |
| 52                                                                                  |                                                                                        | 234-00078                                                                                                                                                                                                                                                                                                                                                                                                                                                                                                                                                                                                                                                                                                                                                                                                                                                                                                                                                                                                                                                                                                                                                                                                                                                                                                                                                                                                                                                                                                                                                                                                                                                                                                                                                                                                                                                                                                                                                                                                                                                                                                                                                                                                                                                                                                                                                                                                 | DISC BRAKE LOGO                                                                                                     | 1           |
| 51                                                                                  |                                                                                        | 234-00032                                                                                                                                                                                                                                                                                                                                                                                                                                                                                                                                                                                                                                                                                                                                                                                                                                                                                                                                                                                                                                                                                                                                                                                                                                                                                                                                                                                                                                                                                                                                                                                                                                                                                                                                                                                                                                                                                                                                                                                                                                                                                                                                                                                                                                                                                                                                                                                                 | TRAILERING CHECKLIST                                                                                                | 1           |
| 50                                                                                  |                                                                                        | 229-00630                                                                                                                                                                                                                                                                                                                                                                                                                                                                                                                                                                                                                                                                                                                                                                                                                                                                                                                                                                                                                                                                                                                                                                                                                                                                                                                                                                                                                                                                                                                                                                                                                                                                                                                                                                                                                                                                                                                                                                                                                                                                                                                                                                                                                                                                                                                                                                                                 | BUSHING                                                                                                             | 4           |
| 48<br>49                                                                            |                                                                                        | 229-00592<br>229-00650                                                                                                                                                                                                                                                                                                                                                                                                                                                                                                                                                                                                                                                                                                                                                                                                                                                                                                                                                                                                                                                                                                                                                                                                                                                                                                                                                                                                                                                                                                                                                                                                                                                                                                                                                                                                                                                                                                                                                                                                                                                                                                                                                                                                                                                                                                                                                                                    | U-BOLT SEAT<br>BUSHING                                                                                              | 2           |
| 47                                                                                  |                                                                                        | 229-00590                                                                                                                                                                                                                                                                                                                                                                                                                                                                                                                                                                                                                                                                                                                                                                                                                                                                                                                                                                                                                                                                                                                                                                                                                                                                                                                                                                                                                                                                                                                                                                                                                                                                                                                                                                                                                                                                                                                                                                                                                                                                                                                                                                                                                                                                                                                                                                                                 | U-BOLT SEAT                                                                                                         | 20          |
| 46                                                                                  | 2                                                                                      | 229-00245                                                                                                                                                                                                                                                                                                                                                                                                                                                                                                                                                                                                                                                                                                                                                                                                                                                                                                                                                                                                                                                                                                                                                                                                                                                                                                                                                                                                                                                                                                                                                                                                                                                                                                                                                                                                                                                                                                                                                                                                                                                                                                                                                                                                                                                                                                                                                                                                 | .5" LOOM                                                                                                            | 1           |
| 45                                                                                  |                                                                                        | 229-00006                                                                                                                                                                                                                                                                                                                                                                                                                                                                                                                                                                                                                                                                                                                                                                                                                                                                                                                                                                                                                                                                                                                                                                                                                                                                                                                                                                                                                                                                                                                                                                                                                                                                                                                                                                                                                                                                                                                                                                                                                                                                                                                                                                                                                                                                                                                                                                                                 | LICENSE PLATE BRACKET                                                                                               | 1           |
| 44                                                                                  |                                                                                        | 220-00025                                                                                                                                                                                                                                                                                                                                                                                                                                                                                                                                                                                                                                                                                                                                                                                                                                                                                                                                                                                                                                                                                                                                                                                                                                                                                                                                                                                                                                                                                                                                                                                                                                                                                                                                                                                                                                                                                                                                                                                                                                                                                                                                                                                                                                                                                                                                                                                                 | ST175/80D 13C                                                                                                       | 4           |
| 43                                                                                  |                                                                                        | 214-00019                                                                                                                                                                                                                                                                                                                                                                                                                                                                                                                                                                                                                                                                                                                                                                                                                                                                                                                                                                                                                                                                                                                                                                                                                                                                                                                                                                                                                                                                                                                                                                                                                                                                                                                                                                                                                                                                                                                                                                                                                                                                                                                                                                                                                                                                                                                                                                                                 | TONGUE JACK 1200# TALL                                                                                              | 1           |
| 41 42                                                                               |                                                                                        | 210-00330                                                                                                                                                                                                                                                                                                                                                                                                                                                                                                                                                                                                                                                                                                                                                                                                                                                                                                                                                                                                                                                                                                                                                                                                                                                                                                                                                                                                                                                                                                                                                                                                                                                                                                                                                                                                                                                                                                                                                                                                                                                                                                                                                                                                                                                                                                                                                                                                 | .563"-14 CENTERLOCK HEX NUT<br>.563"-12 X 3.25" HX HD BOLT                                                          | 40          |
| 40                                                                                  |                                                                                        | 210-00240<br>210-00330                                                                                                                                                                                                                                                                                                                                                                                                                                                                                                                                                                                                                                                                                                                                                                                                                                                                                                                                                                                                                                                                                                                                                                                                                                                                                                                                                                                                                                                                                                                                                                                                                                                                                                                                                                                                                                                                                                                                                                                                                                                                                                                                                                                                                                                                                                                                                                                    | .50" SAE FLAT WASHER ZINC<br>.438"-14 CENTERLOCK HEX NUT                                                            | 12          |
| 39                                                                                  |                                                                                        | 210-00231                                                                                                                                                                                                                                                                                                                                                                                                                                                                                                                                                                                                                                                                                                                                                                                                                                                                                                                                                                                                                                                                                                                                                                                                                                                                                                                                                                                                                                                                                                                                                                                                                                                                                                                                                                                                                                                                                                                                                                                                                                                                                                                                                                                                                                                                                                                                                                                                 | .375"-16 X 3.00" X 4.06" U-BOLT                                                                                     | 2           |
| 38                                                                                  |                                                                                        | 210-00207                                                                                                                                                                                                                                                                                                                                                                                                                                                                                                                                                                                                                                                                                                                                                                                                                                                                                                                                                                                                                                                                                                                                                                                                                                                                                                                                                                                                                                                                                                                                                                                                                                                                                                                                                                                                                                                                                                                                                                                                                                                                                                                                                                                                                                                                                                                                                                                                 | .375" FLAT WASHER                                                                                                   | 1           |
| 37                                                                                  |                                                                                        | 210-00205                                                                                                                                                                                                                                                                                                                                                                                                                                                                                                                                                                                                                                                                                                                                                                                                                                                                                                                                                                                                                                                                                                                                                                                                                                                                                                                                                                                                                                                                                                                                                                                                                                                                                                                                                                                                                                                                                                                                                                                                                                                                                                                                                                                                                                                                                                                                                                                                 | .563"-12 X 4.00" HX HD BOLT                                                                                         | 2           |
| 36                                                                                  |                                                                                        | 210-00157                                                                                                                                                                                                                                                                                                                                                                                                                                                                                                                                                                                                                                                                                                                                                                                                                                                                                                                                                                                                                                                                                                                                                                                                                                                                                                                                                                                                                                                                                                                                                                                                                                                                                                                                                                                                                                                                                                                                                                                                                                                                                                                                                                                                                                                                                                                                                                                                 | .563"-12 NYLOCK HEX NUT                                                                                             | 14          |
| 35                                                                                  |                                                                                        | 210-00120                                                                                                                                                                                                                                                                                                                                                                                                                                                                                                                                                                                                                                                                                                                                                                                                                                                                                                                                                                                                                                                                                                                                                                                                                                                                                                                                                                                                                                                                                                                                                                                                                                                                                                                                                                                                                                                                                                                                                                                                                                                                                                                                                                                                                                                                                                                                                                                                 | LUG NUT - S.S.                                                                                                      | 20          |
| 34                                                                                  |                                                                                        | 210-00089                                                                                                                                                                                                                                                                                                                                                                                                                                                                                                                                                                                                                                                                                                                                                                                                                                                                                                                                                                                                                                                                                                                                                                                                                                                                                                                                                                                                                                                                                                                                                                                                                                                                                                                                                                                                                                                                                                                                                                                                                                                                                                                                                                                                                                                                                                                                                                                                 | .50"-13 X 1.50" HX HD BOLT                                                                                          | 2           |
| 32<br>33                                                                            |                                                                                        | 210-00080<br>210-00089                                                                                                                                                                                                                                                                                                                                                                                                                                                                                                                                                                                                                                                                                                                                                                                                                                                                                                                                                                                                                                                                                                                                                                                                                                                                                                                                                                                                                                                                                                                                                                                                                                                                                                                                                                                                                                                                                                                                                                                                                                                                                                                                                                                                                                                                                                                                                                                    | .375"-16 X 4.00" HX HD BOLT<br>.375"-16 X 3.00" HX HD BOLT                                                          | 2           |
| 31                                                                                  |                                                                                        | 210-00076                                                                                                                                                                                                                                                                                                                                                                                                                                                                                                                                                                                                                                                                                                                                                                                                                                                                                                                                                                                                                                                                                                                                                                                                                                                                                                                                                                                                                                                                                                                                                                                                                                                                                                                                                                                                                                                                                                                                                                                                                                                                                                                                                                                                                                                                                                                                                                                                 | .375"-16 CENTERLOCK HEX NUT                                                                                         | 40          |
| 30                                                                                  |                                                                                        | 210-00072                                                                                                                                                                                                                                                                                                                                                                                                                                                                                                                                                                                                                                                                                                                                                                                                                                                                                                                                                                                                                                                                                                                                                                                                                                                                                                                                                                                                                                                                                                                                                                                                                                                                                                                                                                                                                                                                                                                                                                                                                                                                                                                                                                                                                                                                                                                                                                                                 | .50"-13 X 1.25" HX HD BOLT                                                                                          | 2           |
| 29                                                                                  |                                                                                        | 210-00068                                                                                                                                                                                                                                                                                                                                                                                                                                                                                                                                                                                                                                                                                                                                                                                                                                                                                                                                                                                                                                                                                                                                                                                                                                                                                                                                                                                                                                                                                                                                                                                                                                                                                                                                                                                                                                                                                                                                                                                                                                                                                                                                                                                                                                                                                                                                                                                                 | .438"-14 X 2.25" X 5.31" U-BOLT                                                                                     | 20          |
| 28                                                                                  |                                                                                        | 210-00061                                                                                                                                                                                                                                                                                                                                                                                                                                                                                                                                                                                                                                                                                                                                                                                                                                                                                                                                                                                                                                                                                                                                                                                                                                                                                                                                                                                                                                                                                                                                                                                                                                                                                                                                                                                                                                                                                                                                                                                                                                                                                                                                                                                                                                                                                                                                                                                                 | .50"-13 CENTERLOCK HEX NUT                                                                                          | 16          |
| 27                                                                                  |                                                                                        | 210-00040                                                                                                                                                                                                                                                                                                                                                                                                                                                                                                                                                                                                                                                                                                                                                                                                                                                                                                                                                                                                                                                                                                                                                                                                                                                                                                                                                                                                                                                                                                                                                                                                                                                                                                                                                                                                                                                                                                                                                                                                                                                                                                                                                                                                                                                                                                                                                                                                 | .50"-13 X 4.50" HX HD BOLT                                                                                          | 1           |
| 26                                                                                  |                                                                                        | 210-00030                                                                                                                                                                                                                                                                                                                                                                                                                                                                                                                                                                                                                                                                                                                                                                                                                                                                                                                                                                                                                                                                                                                                                                                                                                                                                                                                                                                                                                                                                                                                                                                                                                                                                                                                                                                                                                                                                                                                                                                                                                                                                                                                                                                                                                                                                                                                                                                                 | .375"-16 X 2.031" X 3.75" U-BOLT                                                                                    | 8           |
| 25                                                                                  |                                                                                        | 210-00023                                                                                                                                                                                                                                                                                                                                                                                                                                                                                                                                                                                                                                                                                                                                                                                                                                                                                                                                                                                                                                                                                                                                                                                                                                                                                                                                                                                                                                                                                                                                                                                                                                                                                                                                                                                                                                                                                                                                                                                                                                                                                                                                                                                                                                                                                                                                                                                                 | .50"-13 X 3.063" X 5.25" U-BOLT                                                                                     | 2           |
| 23                                                                                  |                                                                                        | 210-00022                                                                                                                                                                                                                                                                                                                                                                                                                                                                                                                                                                                                                                                                                                                                                                                                                                                                                                                                                                                                                                                                                                                                                                                                                                                                                                                                                                                                                                                                                                                                                                                                                                                                                                                                                                                                                                                                                                                                                                                                                                                                                                                                                                                                                                                                                                                                                                                                 | .375'' FLAT WASHER                                                                                                  | 68          |
| 22                                                                                  |                                                                                        | 210-00017<br>210-00022                                                                                                                                                                                                                                                                                                                                                                                                                                                                                                                                                                                                                                                                                                                                                                                                                                                                                                                                                                                                                                                                                                                                                                                                                                                                                                                                                                                                                                                                                                                                                                                                                                                                                                                                                                                                                                                                                                                                                                                                                                                                                                                                                                                                                                                                                                                                                                                    | .50" FLAT WASHER<br>.375"-16 X 1.00" HX HD BOLT                                                                     | 6<br>16     |
| 21<br>22                                                                            |                                                                                        | 210-00014                                                                                                                                                                                                                                                                                                                                                                                                                                                                                                                                                                                                                                                                                                                                                                                                                                                                                                                                                                                                                                                                                                                                                                                                                                                                                                                                                                                                                                                                                                                                                                                                                                                                                                                                                                                                                                                                                                                                                                                                                                                                                                                                                                                                                                                                                                                                                                                                 | .50"-13 X 4.00" HX HD BOLT                                                                                          | 3           |
| 20                                                                                  |                                                                                        | 210-00012                                                                                                                                                                                                                                                                                                                                                                                                                                                                                                                                                                                                                                                                                                                                                                                                                                                                                                                                                                                                                                                                                                                                                                                                                                                                                                                                                                                                                                                                                                                                                                                                                                                                                                                                                                                                                                                                                                                                                                                                                                                                                                                                                                                                                                                                                                                                                                                                 | .50"-13 X 3.00" HX HD BOLT                                                                                          | 4           |
| 19                                                                                  |                                                                                        | 208-00050                                                                                                                                                                                                                                                                                                                                                                                                                                                                                                                                                                                                                                                                                                                                                                                                                                                                                                                                                                                                                                                                                                                                                                                                                                                                                                                                                                                                                                                                                                                                                                                                                                                                                                                                                                                                                                                                                                                                                                                                                                                                                                                                                                                                                                                                                                                                                                                                 | SAFETY CABLE AND HOOK                                                                                               | 2           |
| 18                                                                                  |                                                                                        | 208-00046                                                                                                                                                                                                                                                                                                                                                                                                                                                                                                                                                                                                                                                                                                                                                                                                                                                                                                                                                                                                                                                                                                                                                                                                                                                                                                                                                                                                                                                                                                                                                                                                                                                                                                                                                                                                                                                                                                                                                                                                                                                                                                                                                                                                                                                                                                                                                                                                 | SAFETY CABLE & HOOK                                                                                                 | 1           |
| 17                                                                                  |                                                                                        | 206-00109                                                                                                                                                                                                                                                                                                                                                                                                                                                                                                                                                                                                                                                                                                                                                                                                                                                                                                                                                                                                                                                                                                                                                                                                                                                                                                                                                                                                                                                                                                                                                                                                                                                                                                                                                                                                                                                                                                                                                                                                                                                                                                                                                                                                                                                                                                                                                                                                 | FENDER                                                                                                              | 4           |
| 15<br>16                                                                            |                                                                                        | 205-00309<br>205-00310                                                                                                                                                                                                                                                                                                                                                                                                                                                                                                                                                                                                                                                                                                                                                                                                                                                                                                                                                                                                                                                                                                                                                                                                                                                                                                                                                                                                                                                                                                                                                                                                                                                                                                                                                                                                                                                                                                                                                                                                                                                                                                                                                                                                                                                                                                                                                                                    | WIRE HARNESS<br>WIRE HARNESS                                                                                        | 2           |
| 14                                                                                  |                                                                                        | 205-00269                                                                                                                                                                                                                                                                                                                                                                                                                                                                                                                                                                                                                                                                                                                                                                                                                                                                                                                                                                                                                                                                                                                                                                                                                                                                                                                                                                                                                                                                                                                                                                                                                                                                                                                                                                                                                                                                                                                                                                                                                                                                                                                                                                                                                                                                                                                                                                                                 | LIGHT AMBER CLEARANCE<br>WIRE HARNESS                                                                               | 2           |
| 13                                                                                  |                                                                                        | 205-00268                                                                                                                                                                                                                                                                                                                                                                                                                                                                                                                                                                                                                                                                                                                                                                                                                                                                                                                                                                                                                                                                                                                                                                                                                                                                                                                                                                                                                                                                                                                                                                                                                                                                                                                                                                                                                                                                                                                                                                                                                                                                                                                                                                                                                                                                                                                                                                                                 | LIGHT AMBER CLEARANCE                                                                                               | 2           |
| 12                                                                                  |                                                                                        | 205-00176                                                                                                                                                                                                                                                                                                                                                                                                                                                                                                                                                                                                                                                                                                                                                                                                                                                                                                                                                                                                                                                                                                                                                                                                                                                                                                                                                                                                                                                                                                                                                                                                                                                                                                                                                                                                                                                                                                                                                                                                                                                                                                                                                                                                                                                                                                                                                                                                 | I.D. BAR LIGHT SUBM.                                                                                                | 1           |
| 11                                                                                  |                                                                                        | 205-00162                                                                                                                                                                                                                                                                                                                                                                                                                                                                                                                                                                                                                                                                                                                                                                                                                                                                                                                                                                                                                                                                                                                                                                                                                                                                                                                                                                                                                                                                                                                                                                                                                                                                                                                                                                                                                                                                                                                                                                                                                                                                                                                                                                                                                                                                                                                                                                                                 | TAIL LIGHT RH (LED)                                                                                                 | 1           |
| 10                                                                                  |                                                                                        | 205-00142                                                                                                                                                                                                                                                                                                                                                                                                                                                                                                                                                                                                                                                                                                                                                                                                                                                                                                                                                                                                                                                                                                                                                                                                                                                                                                                                                                                                                                                                                                                                                                                                                                                                                                                                                                                                                                                                                                                                                                                                                                                                                                                                                                                                                                                                                                                                                                                                 | TAIL LIGHT LH (LED)                                                                                                 | 1           |
| 9                                                                                   | ~                                                                                      | 205-00123                                                                                                                                                                                                                                                                                                                                                                                                                                                                                                                                                                                                                                                                                                                                                                                                                                                                                                                                                                                                                                                                                                                                                                                                                                                                                                                                                                                                                                                                                                                                                                                                                                                                                                                                                                                                                                                                                                                                                                                                                                                                                                                                                                                                                                                                                                                                                                                                 | AMBER REFLECTOR TAPE                                                                                                | 2           |
|                                                                                     | 2                                                                                      | 203-00108<br>203-00123                                                                                                                                                                                                                                                                                                                                                                                                                                                                                                                                                                                                                                                                                                                                                                                                                                                                                                                                                                                                                                                                                                                                                                                                                                                                                                                                                                                                                                                                                                                                                                                                                                                                                                                                                                                                                                                                                                                                                                                                                                                                                                                                                                                                                                                                                                                                                                                    | BRAKE LINE                                                                                                          | 1           |
| 6                                                                                   | 2                                                                                      | 203-00105                                                                                                                                                                                                                                                                                                                                                                                                                                                                                                                                                                                                                                                                                                                                                                                                                                                                                                                                                                                                                                                                                                                                                                                                                                                                                                                                                                                                                                                                                                                                                                                                                                                                                                                                                                                                                                                                                                                                                                                                                                                                                                                                                                                                                                                                                                                                                                                                 | BRAKE LINE                                                                                                          | 1           |
| 5                                                                                   | 0                                                                                      | 100-05635                                                                                                                                                                                                                                                                                                                                                                                                                                                                                                                                                                                                                                                                                                                                                                                                                                                                                                                                                                                                                                                                                                                                                                                                                                                                                                                                                                                                                                                                                                                                                                                                                                                                                                                                                                                                                                                                                                                                                                                                                                                                                                                                                                                                                                                                                                                                                                                                 | FENDER BRACKET                                                                                                      | 2           |
| 4                                                                                   |                                                                                        | 100-05634                                                                                                                                                                                                                                                                                                                                                                                                                                                                                                                                                                                                                                                                                                                                                                                                                                                                                                                                                                                                                                                                                                                                                                                                                                                                                                                                                                                                                                                                                                                                                                                                                                                                                                                                                                                                                                                                                                                                                                                                                                                                                                                                                                                                                                                                                                                                                                                                 | FENDER BRACKET                                                                                                      | 2<br>2<br>2 |
| 3                                                                                   |                                                                                        | 100-05437                                                                                                                                                                                                                                                                                                                                                                                                                                                                                                                                                                                                                                                                                                                                                                                                                                                                                                                                                                                                                                                                                                                                                                                                                                                                                                                                                                                                                                                                                                                                                                                                                                                                                                                                                                                                                                                                                                                                                                                                                                                                                                                                                                                                                                                                                                                                                                                                 | FENDER BRACKET - LH                                                                                                 | 2           |
| 2                                                                                   |                                                                                        | 100-05436                                                                                                                                                                                                                                                                                                                                                                                                                                                                                                                                                                                                                                                                                                                                                                                                                                                                                                                                                                                                                                                                                                                                                                                                                                                                                                                                                                                                                                                                                                                                                                                                                                                                                                                                                                                                                                                                                                                                                                                                                                                                                                                                                                                                                                                                                                                                                                                                 | FENDER BRACKET - RH                                                                                                 | 2           |
| 1                                                                                   |                                                                                        | 100-02463                                                                                                                                                                                                                                                                                                                                                                                                                                                                                                                                                                                                                                                                                                                                                                                                                                                                                                                                                                                                                                                                                                                                                                                                                                                                                                                                                                                                                                                                                                                                                                                                                                                                                                                                                                                                                                                                                                                                                                                                                                                                                                                                                                                                                                                                                                                                                                                                 | TONGUE TUBE                                                                                                         | 1           |
| ΓΕΜ S<br>√0. ΝC                                                                     | SEE<br>DTES                                                                            | PART NUMBER                                                                                                                                                                                                                                                                                                                                                                                                                                                                                                                                                                                                                                                                                                                                                                                                                                                                                                                                                                                                                                                                                                                                                                                                                                                                                                                                                                                                                                                                                                                                                                                                                                                                                                                                                                                                                                                                                                                                                                                                                                                                                                                                                                                                                                                                                                                                                                                               | DESCRIPTION                                                                                                         | QTY.        |
|                                                                                     |                                                                                        |                                                                                                                                                                                                                                                                                                                                                                                                                                                                                                                                                                                                                                                                                                                                                                                                                                                                                                                                                                                                                                                                                                                                                                                                                                                                                                                                                                                                                                                                                                                                                                                                                                                                                                                                                                                                                                                                                                                                                                                                                                                                                                                                                                                                                                                                                                                                                                                                           |                                                                                                                     |             |