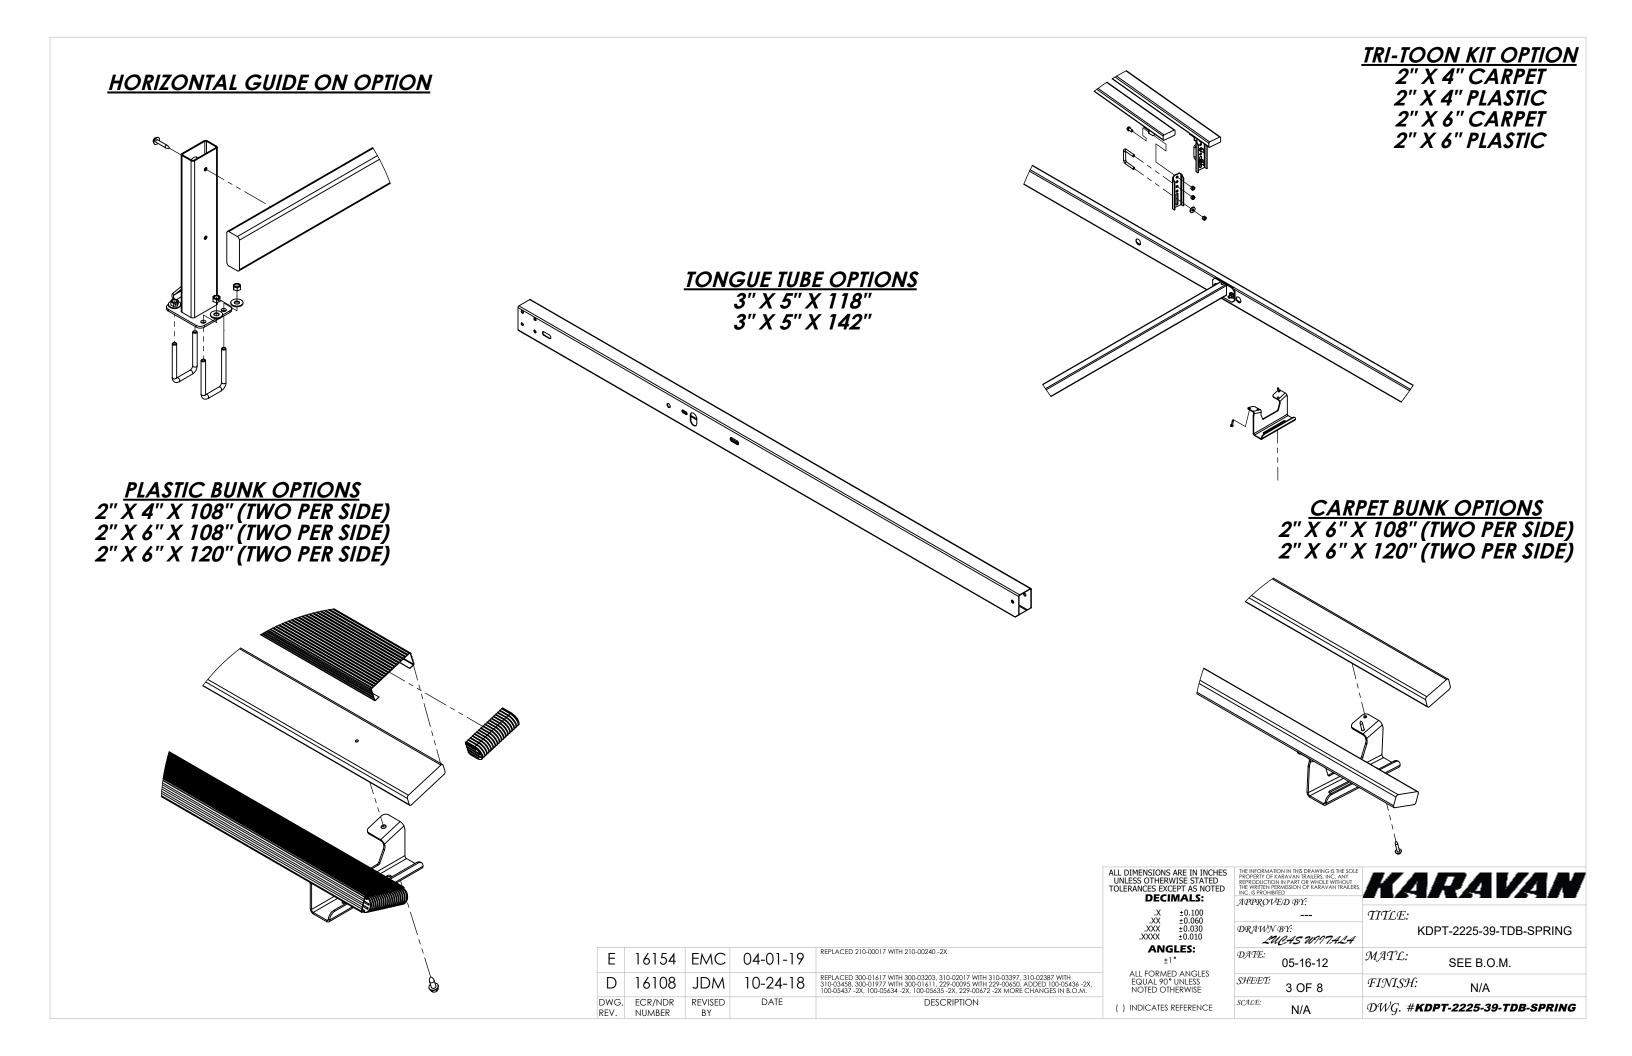

|                                                                                                                     |             |







Е

D

REV.



| /   | /0.88 | IVIIIN     | /                            |
|-----|-------|------------|------------------------------|
|     |       |            |                              |
| 040 | 1 10  | REPLACED 2 | 210-00017 WITH 210-00240 -2X |

10-24-18

DATE

16154 EMC 04-01-19

ΒY

16108 JDM

DWG. ECR/NDR REVISED

NUMBER

| MAX                                                                                                                                                                                                                                                         | ALL DIMENSIONS ARE IN INCHES<br>UNLESS OTHERWISE STATED<br>TOLERANCES EXCEPT AS NOTED<br>DECIMALS: |
|----------------------------------------------------------------------------------------------------