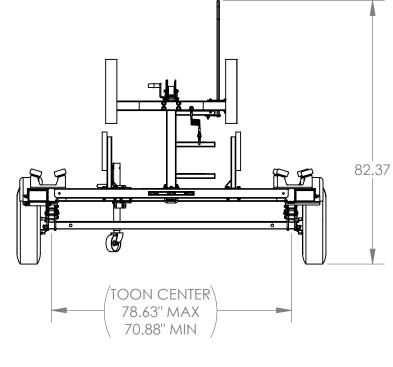

| 61 1<br>62 INCHES<br>TATED<br>NOTED<br>S:<br>00<br>00<br>00<br>00<br>00<br>00<br>00 | 1,3<br>1,3<br>THE INFO<br>PROPERT<br>REPRODI<br>THE WRITI<br>INC. IS PF<br>APPPR       | 05-16-12<br><sup>37:</sup> 2 OF 8                                                                                                                                                                                                                                                                                                                                                                                                                                                                                                                                                                                                                                                                                                                                                                                                                                                                                                                                                                                                                                                                                                                                                                                                                                                                                                                                                                                                                                                                                                                                                                                                                                                                                                                                                                                                                                                                                                                                                                                                                                                                                                                                                                                                                                                                                                                                                                         | GUIDE-ON ASSY.<br>WINCH BOARD ASSY<br>AXLE ASSY<br>WIRKS<br>WIRKS<br>TITLE:<br>KDPT-2225-39-TDB-SPRI                | NG          |
|-------------------------------------------------------------------------------------|----------------------------------------------------------------------------------------|-----------------------------------------------------------------------------------------------------------------------------------------------------------------------------------------------------------------------------------------------------------------------------------------------------------------------------------------------------------------------------------------------------------------------------------------------------------------------------------------------------------------------------------------------------------------------------------------------------------------------------------------------------------------------------------------------------------------------------------------------------------------------------------------------------------------------------------------------------------------------------------------------------------------------------------------------------------------------------------------------------------------------------------------------------------------------------------------------------------------------------------------------------------------------------------------------------------------------------------------------------------------------------------------------------------------------------------------------------------------------------------------------------------------------------------------------------------------------------------------------------------------------------------------------------------------------------------------------------------------------------------------------------------------------------------------------------------------------------------------------------------------------------------------------------------------------------------------------------------------------------------------------------------------------------------------------------------------------------------------------------------------------------------------------------------------------------------------------------------------------------------------------------------------------------------------------------------------------------------------------------------------------------------------------------------------------------------------------------------------------------------------------------------|---------------------------------------------------------------------------------------------------------------------|-------------|
| 62<br>INCHES<br>ATED<br>NOTED<br>S:<br>00<br>50<br>00<br>0                          | 1,3<br>1,3<br>THE INFO<br>PROPERT<br>REPROD<br>THE WRIT<br>INC. IS PF<br>APPR<br>DRAT  | 310-02292<br>310-03397<br>310-03458<br>RNATION IN THIS DEAWING IS THE<br>YO FLAREAVENT RELESS, INC. AND<br>JCTION IN PART OR WINDLE WITH<br>CHINELED<br>UP VEED BY:<br>                                                                                                                                                                                                                                                                                                                                                                                                                                                                                                                                                                                                                                                                                                                                                                                                                                                                                                                                                                                                                                                                                                                                                                                                                                                                                                                                                                                                                                                                                                                                                                                                                                                                                                                                                                                                                                                                                                                                                                                                                                                                                                                                                                                                                                   | GUIDE-ON ASSY.<br>WINCH BOARD ASSY<br>AXLE ASSY<br>TITLE:<br>KDPT-2225-39-TDB-SPRI<br>MATL:<br>SEE B.O.M.           | 1<br>2      |
| 62<br>INCHES<br>ATED<br>NOTED<br>S:<br>00<br>50                                     | 1,3<br>1,3<br>THE INFO<br>PROPERT<br>REPRODU<br>THE WRIT<br>INC. IS PF<br>APPR<br>DRAT | 310-02292<br>310-03397<br>310-03458<br>RNATIONIN THIS DEAWING IS THE<br>YO F KARAVAN TRACERS, INC. AN<br>LOTION IN PART OR WHOLE WITH<br>FUNDAMINATION OF KARAVAN TRA<br>OVVE:D BY:<br><br>LUCAS W197742<br>                                                                                                                                                                                                                                                                                                                                                                                                                                                                                                                                                                                                                                                                                                                                                                                                                                                                                                                                                                                                                                                                                                                                                                                                                                                                                                                                                                                                                                                                                                                                                                                                                                                                                                                                                                                                                                                                                                                                                                                                                                                                                                                                                                                              | GUIDE-ON ASSY.<br>WINCH BOARD ASSY<br>AXLE ASSY<br>WINCH BOARD ASSY<br>AXLE ASSY<br>TITLE:<br>KDPT-2225-39-TDB-SPRI | 1<br>2      |
| 62<br>INCHES<br>ATED<br>NOTED<br>S:<br>00<br>50                                     | 1,3<br>1,3<br>THE INFO<br>PROPERT<br>REPRODU<br>THE WRIT<br>INC. IS PF<br>APPR         | 310-02292<br>310-03397<br>310-03458<br>RMATION IN THIS DRAWING IS THE<br>YOF KARAVAN IRVALESS, INC. AN<br>CITCON IN PART OR WHOLE WITH<br>CONTROL OF CARAVAN IRV<br>CONTROL OF CARAVA | GUIDE-ON ASSY.<br>WINCH BOARD ASSY<br>AXLE ASSY<br>WILLERS<br>WARDANA                                               | 1<br>2      |
| 62<br>INCHES<br>ATED<br>NOTED                                                       | THE INFO<br>PROPERT<br>REPRODI<br>THE WRIT<br>INC. IS PF                               | 310-02292<br>310-03397<br>310-03458<br>RMATION IN THIS DRAWING IS THE<br>Y OF KARAVAN TRAILES, INC. AN<br>CITCION IN PARTO OR WHOLE WITHC<br>TEN PERMISSION OF KARAVAN TR<br>YOHBITED                                                                                                                                                                                                                                                                                                                                                                                                                                                                                                                                                                                                                                                                                                                                                                                                                                                                                                                                                                                                                                                                                                                                                                                                                                                                                                                                                                                                                                                                                                                                                                                                                                                                                                                                                                                                                                                                                                                                                                                                                                                                                                                                                                                                                     | GUIDE-ON ASSY.<br>WINCH BOARD ASSY<br>AXLE ASSY                                                                     | 1 2         |
| 62<br>INCHES                                                                        | 1,3<br>1,3<br>THE INFO                                                                 | 310-02292<br>310-03397<br>310-03458<br>RMATION IN THIS DRAWING IS THE                                                                                                                                                                                                                                                                                                                                                                                                                                                                                                                                                                                                                                                                                                                                                                                                                                                                                                                                                                                                                                                                                                                                                                                                                                                                                                                                                                                                                                                                                                                                                                                                                                                                                                                                                                                                                                                                                                                                                                                                                                                                                                                                                                                                                                                                                                                                     | GUIDE-ON ASSY.<br>WINCH BOARD ASSY<br>AXLE ASSY                                                                     | 1 2         |
|                                                                                     | 1,3                                                                                    | 310-02292<br>310-03397                                                                                                                                                                                                                                                                                                                                                                                                                                                                                                                                                                                                                                                                                                                                                                                                                                                                                                                                                                                                                                                                                                                                                                                                                                                                                                                                                                                                                                                                                                                                                                                                                                                                                                                                                                                                                                                                                                                                                                                                                                                                                                                                                                                                                                                                                                                                                                                    | GUIDE-ON ASSY.<br>WINCH BOARD ASSY                                                                                  | 1           |
| 61   1                                                                              | 1,3                                                                                    | 310-02292                                                                                                                                                                                                                                                                                                                                                                                                                                                                                                                                                                                                                                                                                                                                                                                                                                                                                                                                                                                                                                                                                                                                                                                                                                                                                                                                                                                                                                                                                                                                                                                                                                                                                                                                                                                                                                                                                                                                                                                                                                                                                                                                                                                                                                                                                                                                                                                                 | GUIDE-ON ASSY.                                                                                                      | 4           |
| ~~                                                                                  |                                                                                        |                                                                                                                                                                                                                                                                                                                                                                                                                                                                                                                                                                                                                                                                                                                                                                                                                                                                                                                                                                                                                                                                                                                                                                                                                                                                                                                                                                                                                                                                                                                                                                                                                                                                                                                                                                                                                                                                                                                                                                                                                                                                                                                                                                                                                                                                                                                                                                                                           |                                                                                                                     | 4           |
|                                                                                     |                                                                                        |                                                                                                                                                                                                                                                                                                                                                                                                                                                                                                                                                                                                                                                                                                                                                                                                                                                                                                                                                                                                                                                                                                                                                                                                                                                                                                                                                                                                                                                                                                                                                                                                                                                                                                                                                                                                                                                                                                                                                                                                                                                                                                                                                                                                                                                                                                                                                                                                           |                                                                                                                     | 1 1 1       |
| 58 1<br>59                                                                          | 1,3                                                                                    | 310-01886                                                                                                                                                                                                                                                                                                                                                                                                                                                                                                                                                                                                                                                                                                                                                                                                                                                                                                                                                                                                                                                                                                                                                                                                                                                                                                                                                                                                                                                                                                                                                                                                                                                                                                                                                                                                                                                                                                                                                                                                                                                                                                                                                                                                                                                                                                                                                                                                 | WINCH ASSEMBLY                                                                                                      | 4           |
| 57                                                                                  | 12                                                                                     | 300-03627                                                                                                                                                                                                                                                                                                                                                                                                                                                                                                                                                                                                                                                                                                                                                                                                                                                                                                                                                                                                                                                                                                                                                                                                                                                                                                                                                                                                                                                                                                                                                                                                                                                                                                                                                                                                                                                                                                                                                                                                                                                                                                                                                                                                                                                                                                                                                                                                 | EQUALIZER WELDMENT<br>BUNK ASSEMBLY                                                                                 | 2           |
| 56                                                                                  |                                                                                        | 300-03203                                                                                                                                                                                                                                                                                                                                                                                                                                                                                                                                                                                                                                                                                                                                                                                                                                                                                                                                                                                                                                                                                                                                                                                                                                                                                                                                                                                                                                                                                                                                                                                                                                                                                                                                                                                                                                                                                                                                                                                                                                                                                                                                                                                                                                                                                                                                                                                                 | SPRING HANGER WELDMENT                                                                                              | 2           |
| 55                                                                                  |                                                                                        | 300-01673                                                                                                                                                                                                                                                                                                                                                                                                                                                                                                                                                                                                                                                                                                                                                                                                                                                                                                                                                                                                                                                                                                                                                                                                                                                                                                                                                                                                                                                                                                                                                                                                                                                                                                                                                                                                                                                                                                                                                                                                                                                                                                                                                                                                                                                                                                                                                                                                 | HAND RAIL WELD                                                                                                      | 1           |
| 54                                                                                  |                                                                                        | 300-01611                                                                                                                                                                                                                                                                                                                                                                                                                                                                                                                                                                                                                                                                                                                                                                                                                                                                                                                                                                                                                                                                                                                                                                                                                                                                                                                                                                                                                                                                                                                                                                                                                                                                                                                                                                                                                                                                                                                                                                                                                                                                                                                                                                                                                                                                                                                                                                                                 | FRAME WELDMENT                                                                                                      | 1           |
| 53                                                                                  |                                                                                        | 234-00174                                                                                                                                                                                                                                                                                                                                                                                                                                                                                                                                                                                                                                                                                                                                                                                                                                                                                                                                                                                                                                                                                                                                                                                                                                                                                                                                                                                                                                                                                                                                                                                                                                                                                                                                                                                                                                                                                                                                                                                                                                                                                                                                                                                                                                                                                                                                                                                                 | LOGO                                                                                                                | 2           |
| 52                                                                                  |                                                                                        | 234-00078                                                                                                                                                                                                                                                                                                                                                                                                                                                                                                                                                                                                                                                                                                                                                                                                                                                                                                                                                                                                                                                                                                                                                                                                                                                                                                                                                                                                                                                                                                                                                                                                                                                                                                                                                                                                                                                                                                                                                                                                                                                                                                                                                                                                                                                                                                                                                                                                 | DISC BRAKE LOGO                                                                                                     | 1           |
| 51                                                                                  |                                                                                        | 234-00032                                                                                                                                                                                                                                                                                                                                                                                                                                                                                                                                                                                                                                                                                                                                                                                                                                                                                                                                                                                                                                                                                                                                                                                                                                                                                                                                                                                                                                                                                                                                                                                                                                                                                                                                                                                                                                                                                                                                                                                                                                                                                                                                                                                                                                                                                                                                                                                                 | TRAILERING CHECKLIST                                                                                                | 1           |
| 50                                                                                  |                                                                                        | 229-00630                                                                                                                                                                                                                                                                                                                                                                                                                                                                                                                                                                                                                                                                                                                                                                                                                                                                                                                                                                                                                                                                                                                                                                                                                                                                                                                                                                                                                                                                                                                                                                                                                                                                                                                                                                                                                                                                                                                                                                                                                                                                                                                                                                                                                                                                                                                                                                                                 | BUSHING                                                                                                             | 4           |
| 48<br>49                                                                            |                                                                                        | 229-00592<br>229-00650                                                                                                                                                                                                                                                                                                                                                                                                                                                                                                                                                                                                                                                                                                                                                                                                                                                                                                                                                                                                                                                                                                                                                                                                                                                                                                                                                                                                                                                                                                                                                                                                                                                                                                                                                                                                                                                                                                                                                                                                                                                                                                                                                                                                                                                                                                                                                                                    | U-BOLT SEAT<br>BUSHING                                                                                              | 2           |
| 47                                                                                  |                                                                                        | 229-00590                                                                                                                                                                                                                                                                                                                                                                                                                                                                                                                                                                                                                                                                                                                                                                                                                                                                                                                                                                                                                                                                                                                                                                                                                                                                                                                                                                                                                                                                                                                                                                                                                                                                                                                                                                                                                                                                                                                                                                                                                                                                                                                                                                                                                                                                                                                                                                                                 | U-BOLT SEAT                                                                                                         | 20          |
| 46                                                                                  | 2                                                                                      | 229-00245                                                                                                                                                                                                                                                                                                                                                                                                                                                                                                                                                                                                                                                                                                                                                                                                                                                                                                                                                                                                                                                                                                                                                                                                                                                                                                                                                                                                                                                                                                                                                                                                                                                                                                                                                                                                                                                                                                                                                                                                                                                                                                                                                                                                                                                                                                                                                                                                 | .5" LOOM                                                                                                            | 1           |
| 45                                                                                  |                                                                                        | 229-00006                                                                                                                                                                                                                                                                                                                                                                                                                                                                                                                                                                                                                                                                                                                                                                                                                                                                                                                                                                                                                                                                                                                                                                                                                                                                                                                                                                                                                                                                                                                                                                                                                                                                                                                                                                                                                                                                                                                                                                                                                                                                                                                                                                                                                                                                                                                                                                                                 | LICENSE PLATE BRACKET                                                                                               | 1           |
| 44                                                                                  |                                                                                        | 220-00025                                                                                                                                                                                                                                                                                                                                                                                                                                                                                                                                                                                                                                                                                                                                                                                                                                                                                                                                                                                                                                                                                                                                                                                                                                                                                                                                                                                                                                                                                                                                                                                                                                                                                                                                                                                                                                                                                                                                                                                                                                                                                                                                                                                                                                                                                                                                                                                                 | ST175/80D 13C                                                                                                       | 4           |
| 43                                                                                  |                                                                                        | 214-00019                                                                                                                                                                                                                                                                                                                                                                                                                                                                                                                                                                                                                                                                                                                                                                                                                                                                                                                                                                                                                                                                                                                                                                                                                                                                                                                                                                                                                                                                                                                                                                                                                                                                                                                                                                                                                                                                                                                                                                                                                                                                                                                                                                                                                                                                                                                                                                                                 | TONGUE JACK 1200# TALL                                                                                              | 1           |
| 41 42                                                                               |                                                                                        | 210-00330                                                                                                                                                                                                                                                                                                                                                                                                                                                                                                                                                                                                                                                                                                                                                                                                                                                                                                                                                                                                                                                                                                                                                                                                                                                                                                                                                                                                                                                                                                                                                                                                                                                                                                                                                                                                                                                                                                                                                                                                                                                                                                                                                                                                                                                                                                                                                                                                 | .563"-14 CENTERLOCK HEX NUT<br>.563"-12 X 3.25" HX HD BOLT                                                          | 40          |
| 40                                                                                  |                                                                                        | 210-00240<br>210-00330                                                                                                                                                                                                                                                                                                                                                                                                                                                                                                                                                                                                                                                                                                                                                                                                                                                                                                                                                                                                                                                                                                                                                                                                                                                                                                                                                                                                                                                                                                                                                                                                                                                                                                                                                                                                                                                                                                                                                                                                                                                                                                                                                                                                                                                                                                                                                                                    | .50" SAE FLAT WASHER ZINC<br>.438"-14 CENTERLOCK HEX NUT                                                            | 12          |
| 39                                                                                  |                                                                                        | 210-00231                                                                                                                                                                                                                                                                                                                                                                                                                                                                                                                                                                                                                                                                                                                                                                                                                                                                                                                                                                                                                                                                                                                                                                                                                                                                                                                                                                                                                                                                                                                                                                                                                                                                                                                                                                                                                                                                                                                                                                                                                                                                                                                                                                                                                                                                                                                                                                                                 | .375"-16 X 3.00" X 4.06" U-BOLT                                                                                     | 2           |
| 38                                                                                  |                                                                                        | 210-00207                                                                                                                                                                                                                                                                                                                                                                                                                                                                                                                                                                                                                                                                                                                                                                                                                                                                                                                                                                                                                                                                                                                                                                                                                                                                                                                                                                                                                                                                                                                                                                                                                                                                                                                                                                                                                                                                                                                                                                                                                                                                                                                                                                                                                                                                                                                                                                                                 | .375" FLAT WASHER                                                                                                   | 1           |
| 37                                                                                  |                                                                                        | 210-00205                                                                                                                                                                                                                                                                                                                                                                                                                                                                                                                                                                                                                                                                                                                                                                                                                                                                                                                                                                                                                                                                                                                                                                                                                                                                                                                                                                                                                                                                                                                                                                                                                                                                                                                                                                                                                                                                                                                                                                                                                                                                                                                                                                                                                                                                                                                                                                                                 | .563"-12 X 4.00" HX HD BOLT                                                                                         | 2           |
| 36                                                                                  |                                                                                        | 210-00157                                                                                                                                                                                                                                                                                                                                                                                                                                                                                                                                                                                                                                                                                                                                                                                                                                                                                                                                                                                                                                                                                                                                                                                                                                                                                                                                                                                                                                                                                                                                                                                                                                                                                                                                                                                                                                                                                                                                                                                                                                                                                                                                                                                                                                                                                                                                                                                                 | .563"-12 NYLOCK HEX NUT                                                                                             | 14          |
| 35                                                                                  |                                                                                        | 210-00120                                                                                                                                                                                                                                                                                                                                                                                                                                                                                                                                                                                                                                                                                                                                                                                                                                                                                                                                                                                                                                                                                                                                                                                                                                                                                                                                                                                                                                                                                                                                                                                                                                                                                                                                                                                                                                                                                                                                                                                                                                                                                                                                                                                                                                                                                                                                                                                                 | LUG NUT - S.S.                                                                                                      | 20          |
| 34                                                                                  |                                                                                        | 210-00089                                                                                                                                                                                                                                                                                                                                                                                                                                                                                                                                                                                                                                                                                                                                                                                                                                                                                                                                                                                                                                                                                                                                                                                                                                                                                                                                                                                                                                                                                                                                                                                                                                                                                                                                                                                                                                                                                                                                                                                                                                                                                                                                                                                                                                                                                                                                                                                                 | .50"-13 X 1.50" HX HD BOLT                                                                                          | 2           |
| 32<br>33                                                                            |                                                                                        | 210-00080<br>210-00089                                                                                                                                                                                                                                                                                                                                                                                                                                                                                                                                                                                                                                                                                                                                                                                                                                                                                                                                                                                                                                                                                                                                                                                                                                                                                                                                                                                                                                                                                                                                                                                                                                                                                                                                                                                                                                                                                                                                                                                                                                                                                                                                                                                                                                                                                                                                                                                    | .375"-16 X 4.00" HX HD BOLT<br>.375"-16 X 3.00" HX HD BOLT                                                          | 2           |
| 31                                                                                  |                                                                                        | 210-00076                                                                                                                                                                                                                                                                                                                                                                                                                                                                                                                                                                                                                                                                                                                                                                                                                                                                                                                                                                                                                                                                                                                                                                                                                                                                                                                                                                                                                                                                                                                                                                                                                                                                                                                                                                                                                                                                                                                                                                                                                                                                                                                                                                                                                                                                                                                                                                                                 | .375"-16 CENTERLOCK HEX NUT                                                                                         | 40          |
| 30                                                                                  |                                                                                        | 210-00072                                                                                                                                                                                                                                                                                                                                                                                                                                                                                                                                                                                                                                                                                                                                                                                                                                                                                                                                                                                                                                                                                                                                                                                                                                                                                                                                                                                                                                                                                                                                                                                                                                                                                                                                                                                                                                                                                                                                                                                                                                                                                                                                                                                                                                                                                                                                                                                                 | .50"-13 X 1.25" HX HD BOLT                                                                                          | 2           |
| 29                                                                                  |                                                                                        | 210-00068                                                                                                                                                                                                                                                                                                                                                                                                                                                                                                                                                                                                                                                                                                                                                                                                                                                                                                                                                                                                                                                                                                                                                                                                                                                                                                                                                                                                                                                                                                                                                                                                                                                                                                                                                                                                                                                                                                                                                                                                                                                                                                                                                                                                                                                                                                                                                                                                 | .438"-14 X 2.25" X 5.31" U-BOLT                                                                                     | 20          |
| 28                                                                                  |                                                                                        | 210-00061                                                                                                                                                                                                                                                                                                                                                                                                                                                                                                                                                                                                                                                                                                                                                                                                                                                                                                                                                                                                                                                                                                                                                                                                                                                                                                                                                                                                                                                                                                                                                                                                                                                                                                                                                                                                                                                                                                                                                                                                                                                                                                                                                                                                                                                                                                                                                                                                 | .50"-13 CENTERLOCK HEX NUT                                                                                          | 16          |
| 27                                                                                  |                                                                                        | 210-00040                                                                                                                                                                                                                                                                                                                                                                                                                                                                                                                                                                                                                                                                                                                                                                                                                                                                                                                                                                                                                                                                                                                                                                                                                                                                                                                                                                                                                                                                                                                                                                                                                                                                                                                                                                                                                                                                                                                                                                                                                                                                                                                                                                                                                                                                                                                                                                                                 | .50"-13 X 4.50" HX HD BOLT                                                                                          | 1           |
| 26                                                                                  |                                                                                        | 210-00030                                                                                                                                                                                                                                                                                                                                                                                                                                                                                                                                                                                                                                                                                                                                                                                                                                                                                                                                                                                                                                                                                                                                                                                                                                                                                                                                                                                                                                                                                                                                                                                                                                                                                                                                                                                                                                                                                                                                                                                                                                                                                                                                                                                                                                                                                                                                                                                                 | .375"-16 X 2.031" X 3.75" U-BOLT                                                                                    | 8           |
| 25                                                                                  |                                                                                        | 210-00023                                                                                                                                                                                                                                                                                                                                                                                                                                                                                                                                                                                                                                                                                                                                                                                                                                                                                                                                                                                                                                                                                                                                                                                                                                                                                                                                                                                                                                                                                                                                                                                                                                                                                                                                                                                                                                                                                                                                                                                                                                                                                                                                                                                                                                                                                                                                                                                                 | .50"-13 X 3.063" X 5.25" U-BOLT                                                                                     | 2           |
| 23                                                                                  |                                                                                        | 210-00022                                                                                                                                                                                                                                                                                                                                                                                                                                                                                                                                                                                                                                                                                                                                                                                                                                                                                                                                                                                                                                                                                                                                                                                                                                                                                                                                                                                                                                                                                                                                                                                                                                                                                                                                                                                                                                                                                                                                                                                                                                                                                                                                                                                                                                                                                                                                                                                                 | .375'' FLAT WASHER                                                                                                  | 68          |
| 22                                                                                  |                                                                                        | 210-00017<br>210-00022                                                                                                                                                                                                                                                                                                                                                                                                                                                                                                                                                                                                                                                                                                                                                                                                                                                                                                                                                                                                                                                                                                                                                                                                                                                                                                                                                                                                                                                                                                                                                                                                                                                                                                                                                                                                                                                                                                                                                                                                                                                                                                                                                                                                                                                                                                                                                                                    | .50" FLAT WASHER<br>.375"-16 X 1.00" HX HD BOLT                                                                     | 6<br>16     |
| 21<br>22                                                                            |                                                                                        | 210-00014                                                                                                                                                                                                                                                                                                                                                                                                                                                                                                                                                                                                                                                                                                                                                                                                                                                                                                                                                                                                                                                                                                                                                                                                                                                                                                                                                                                                                                                                                                                                                                                                                                                                                                                                                                                                                                                                                                                                                                                                                                                                                                                                                                                                                                                                                                                                                                                                 | .50"-13 X 4.00" HX HD BOLT                                                                                          | 3           |
| 20                                                                                  |                                                                                        | 210-00012                                                                                                                                                                                                                                                                                                                                                                                                                                                                                                                                                                                                                                                                                                                                                                                                                                                                                                                                                                                                                                                                                                                                                                                                                                                                                                                                                                                                                                                                                                                                                                                                                                                                                                                                                                                                                                                                                                                                                                                                                                                                                                                                                                                                                                                                                                                                                                                                 | .50"-13 X 3.00" HX HD BOLT                                                                                          | 4           |
| 19                                                                                  |                                                                                        | 208-00050                                                                                                                                                                                                                                                                                                                                                                                                                                                                                                                                                                                                                                                                                                                                                                                                                                                                                                                                                                                                                                                                                                                                                                                                                                                                                                                                                                                                                                                                                                                                                                                                                                                                                                                                                                                                                                                                                                                                                                                                                                                                                                                                                                                                                                                                                                                                                                                                 | SAFETY CABLE AND HOOK                                                                                               | 2           |
| 18                                                                                  |                                                                                        | 208-00046                                                                                                                                                                                                                                                                                                                                                                                                                                                                                                                                                                                                                                                                                                                                                                                                                                                                                                                                                                                                                                                                                                                                                                                                                                                                                                                                                                                                                                                                                                                                                                                                                                                                                                                                                                                                                                                                                                                                                                                                                                                                                                                                                                                                                                                                                                                                                                                                 | SAFETY CABLE & HOOK                                                                                                 | 1           |
| 17                                                                                  |                                                                                        | 206-00109                                                                                                                                                                                                                                                                                                                                                                                                                                                                                                                                                                                                                                                                                                                                                                                                                                                                                                                                                                                                                                                                                                                                                                                                                                                                                                                                                                                                                                                                                                                                                                                                                                                                                                                                                                                                                                                                                                                                                                                                                                                                                                                                                                                                                                                                                                                                                                                                 | FENDER                                                                                                              | 4           |
| 15<br>16                                                                            |                                                                                        | 205-00309<br>205-00310                                                                                                                                                                                                                                                                                                                                                                                                                                                                                                                                                                                                                                                                                                                                                                                                                                                                                                                                                                                                                                                                                                                                                                                                                                                                                                                                                                                                                                                                                                                                                                                                                                                                                                                                                                                                                                                                                                                                                                                                                                                                                                                                                                                                                                                                                                                                                                                    | WIRE HARNESS<br>WIRE HARNESS                                                                                        | 2           |
| 14                                                                                  |                                                                                        | 205-00269                                                                                                                                                                                                                                                                                                                                                                                                                                                                                                                                                                                                                                                                                                                                                                                                                                                                                                                                                                                                                                                                                                                                                                                                                                                                                                                                                                                                                                                                                                                                                                                                                                                                                                                                                                                                                                                                                                                                                                                                                                                                                                                                                                                                                                                                                                                                                                                                 | LIGHT AMBER CLEARANCE<br>WIRE HARNESS                                                                               | 2           |
| 13                                                                                  |                                                                                        | 205-00268                                                                                                                                                                                                                                                                                                                                                                                                                                                                                                                                                                                                                                                                                                                                                                                                                                                                                                                                                                                                                                                                                                                                                                                                                                                                                                                                                                                                                                                                                                                                                                                                                                                                                                                                                                                                                                                                                                                                                                                                                                                                                                                                                                                                                                                                                                                                                                                                 | LIGHT AMBER CLEARANCE                                                                                               | 2           |
| 12                                                                                  |                                                                                        | 205-00176                                                                                                                                                                                                                                                                                                                                                                                                                                                                                                                                                                                                                                                                                                                                                                                                                                                                                                                                                                                                                                                                                                                                                                                                                                                                                                                                                                                                                                                                                                                                                                                                                                                                                                                                                                                                                                                                                                                                                                                                                                                                                                                                                                                                                                                                                                                                                                                                 | I.D. BAR LIGHT SUBM.                                                                                                | 1           |
| 11                                                                                  |                                                                                        | 205-00162                                                                                                                                                                                                                                                                                                                                                                                                                                                                                                                                                                                                                                                                                                                                                                                                                                                                                                                                                                                                                                                                                                                                                                                                                                                                                                                                                                                                                                                                                                                                                                                                                                                                                                                                                                                                                                                                                                                                                                                                                                                                                                                                                                                                                                                                                                                                                                                                 | TAIL LIGHT RH (LED)                                                                                                 | 1           |
| 10                                                                                  |                                                                                        | 205-00142                                                                                                                                                                                                                                                                                                                                                                                                                                                                                                                                                                                                                                                                                                                                                                                                                                                                                                                                                                                                                                                                                                                                                                                                                                                                                                                                                                                                                                                                                                                                                                                                                                                                                                                                                                                                                                                                                                                                                                                                                                                                                                                                                                                                                                                                                                                                                                                                 | TAIL LIGHT LH (LED)                                                                                                 | 1           |
| 9                                                                                   | ~                                                                                      | 205-00123                                                                                                                                                                                                                                                                                                                                                                                                                                                                                                                                                                                                                                                                                                                                                                                                                                                                                                                                                                                                                                                                                                                                                                                                                                                                                                                                                                                                                                                                                                                                                                                                                                                                                                                                                                                                                                                                                                                                                                                                                                                                                                                                                                                                                                                                                                                                                                                                 | AMBER REFLECTOR TAPE                                                                                                | 2           |
|                                                                                     | 2                                                                                      | 203-00108<br>203-00123                                                                                                                                                                                                                                                                                                                                                                                                                                                                                                                                                                                                                                                                                                                                                                                                                                                                                                                                                                                                                                                                                                                                                                                                                                                                                                                                                                                                                                                                                                                                                                                                                                                                                                                                                                                                                                                                                                                                                                                                                                                                                                                                                                                                                                                                                                                                                                                    | BRAKE LINE                                                                                                          | 1           |
| 6                                                                                   | 2                                                                                      | 203-00105                                                                                                                                                                                                                                                                                                                                                                                                                                                                                                                                                                                                                                                                                                                                                                                                                                                                                                                                                                                                                                                                                                                                                                                                                                                                                                                                                                                                                                                                                                                                                                                                                                                                                                                                                                                                                                                                                                                                                                                                                                                                                                                                                                                                                                                                                                                                                                                                 | BRAKE LINE                                                                                                          | 1           |
| 5                                                                                   | 0                                                                                      | 100-05635                                                                                                                                                                                                                                                                                                                                                                                                                                                                                                                                                                                                                                                                                                                                                                                                                                                                                                                                                                                                                                                                                                                                                                                                                                                                                                                                                                                                                                                                                                                                                                                                                                                                                                                                                                                                                                                                                                                                                                                                                                                                                                                                                                                                                                                                                                                                                                                                 | FENDER BRACKET                                                                                                      | 2           |
| 4                                                                                   |                                                                                        | 100-05634                                                                                                                                                                                                                                                                                                                                                                                                                                                                                                                                                                                                                                                                                                                                                                                                                                                                                                                                                                                                                                                                                                                                                                                                                                                                                                                                                                                                                                                                                                                                                                                                                                                                                                                                                                                                                                                                                                                                                                                                                                                                                                                                                                                                                                                                                                                                                                                                 | FENDER BRACKET                                                                                                      | 2<br>2<br>2 |
| 3                                                                                   |                                                                                        | 100-05437                                                                                                                                                                                                                                                                                                                                                                                                                                                                                                                                                                                                                                                                                                                                                                                                                                                                                                                                                                                                                                                                                                                                                                                                                                                                                                                                                                                                                                                                                                                                                                                                                                                                                                                                                                                                                                                                                                                                                                                                                                                                                                                                                                                                                                                                                                                                                                                                 | FENDER BRACKET - LH                                                                                                 | 2           |
| 2                                                                                   |                                                                                        | 100-05436                                                                                                                                                                                                                                                                                                                                                                                                                                                                                                                                                                                                                                                                                                                                                                                                                                                                                                                                                                                                                                                                                                                                                                                                                                                                                                                                                                                                                                                                                                                                                                                                                                                                                                                                                                                                                                                                                                                                                                                                                                                                                                                                                                                                                                                                                                                                                                                                 | FENDER BRACKET - RH                                                                                                 | 2           |
| 1                                                                                   |                                                                                        | 100-02463                                                                                                                                                                                                                                                                                                                                                                                                                                                                                                                                                                                                                                                                                                                                                                                                                                                                                                                                                                                                                                                                                                                                                                                                                                                                                                                                                                                                                                                                                                                                                                                                                                                                                                                                                                                                                                                                                                                                                                                                                                                                                                                                                                                                                                                                                                                                                                                                 | TONGUE TUBE                                                                                                         | 1           |
| ΓΕΜ S<br>√0. ΝC                                                                     | SEE<br>DTES                                                                            | PART NUMBER                                                                                                                                                                                                                                                                                                                                                                                                                                                                                                                                                                                                                                                                                                                                                                                                                                                                                                                                                                                                                                                                                                                                                                                                                                                                                                                                                                                                                                                                                                                                                                                                                                                                                                                                                                                                                                                                                                                                                                                                                                                                                                                                                                                                                                                                                                                                                                                               | DESCRIPTION                                                                                                         | QTY.        |
|                                                                                     |                                                                                        |                                                                                                                                                                                                                                                                                                                                                                                                                                                                                                                                                                                                                                                                                                                                                                                                                                                                                                                                                                                                                                                                                                                                                                                                                                                                                                                                                                                                                                                                                                                                                                                                                                                                                                                                                                                                                                                                                                                                                                                                                                                                                                                                                                                                                                                                                                                                                                                                           |                                                                                                                     |             |