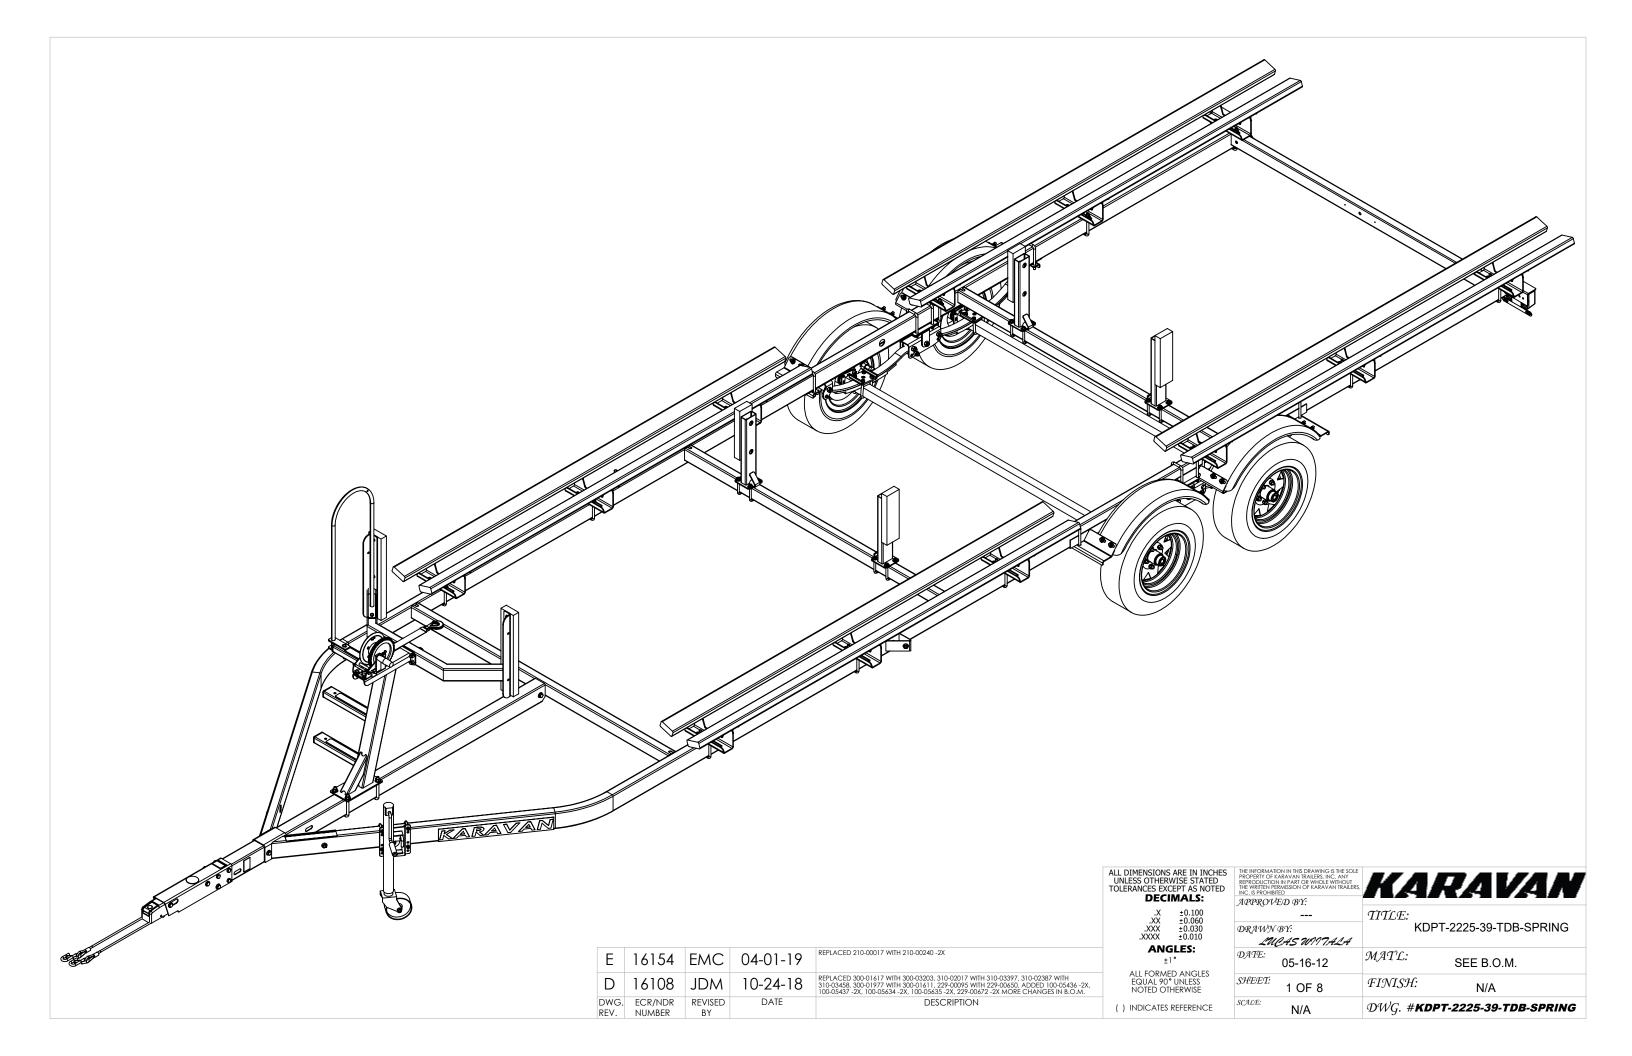

| 61 1<br>62 INCHES<br>TATED<br>NOTED<br>S:<br>00<br>00<br>00<br>00<br>00<br>00<br>00 | 1,3<br>1,3<br>THE INFO<br>PROPERT<br>REPRODI<br>THE WRITI<br>INC. IS PF<br>APPPR       | 05-16-12<br><sup>37:</sup> 2 OF 8                                                                                                                                                                                                                                                                                                                                                                                                                                                                                                                                                                                                                                                                                                                                                                                                                                                                                                                                                                                                                                                                                                                                                                                                                                                                                                                                                                                                                                                                                                                                                                                                                                                                                                                                                                                                                                                                                                                                                                                                                                                                                                                                                                                                                                                                                                                                                                         | GUIDE-ON ASSY.<br>WINCH BOARD ASSY<br>AXLE ASSY<br>WIRKS<br>WIRKS<br>TITLE:<br>KDPT-2225-39-TDB-SPRI                | NG          |
|-------------------------------------------------------------------------------------|----------------------------------------------------------------------------------------|-----------------------------------------------------------------------------------------------------------------------------------------------------------------------------------------------------------------------------------------------------------------------------------------------------------------------------------------------------------------------------------------------------------------------------------------------------------------------------------------------------------------------------------------------------------------------------------------------------------------------------------------------------------------------------------------------------------------------------------------------------------------------------------------------------------------------------------------------------------------------------------------------------------------------------------------------------------------------------------------------------------------------------------------------------------------------------------------------------------------------------------------------------------------------------------------------------------------------------------------------------------------------------------------------------------------------------------------------------------------------------------------------------------------------------------------------------------------------------------------------------------------------------------------------------------------------------------------------------------------------------------------------------------------------------------------------------------------------------------------------------------------------------------------------------------------------------------------------------------------------------------------------------------------------------------------------------------------------------------------------------------------------------------------------------------------------------------------------------------------------------------------------------------------------------------------------------------------------------------------------------------------------------------------------------------------------------------------------------------------------------------------------------------|---------------------------------------------------------------------------------------------------------------------|-------------|
| 62<br>INCHES<br>ATED<br>NOTED<br>S:<br>00<br>50<br>00<br>0                          | 1,3<br>1,3<br>THE INFO<br>PROPERT<br>REPROD<br>THE WRIT<br>INC. IS PF<br>APPR<br>DRAT  | 310-02292<br>310-03397<br>310-03458<br>RNATION IN THIS DEAWING IS THE<br>YO FLAREAVENT RELESS, INC. AND<br>JCTION IN PART OR WINDLE WITH<br>CHINELED<br>UP VEED BY:<br>                                                                                                                                                                                                                                                                                                                                                                                                                                                                                                                                                                                                                                                                                                                                                                                                                                                                                                                                                                                                                                                                                                                                                                                                                                                                                                                                                                                                                                                                                                                                                                                                                                                                                                                                                                                                                                                                                                                                                                                                                                                                                                                                                                                                                                   | GUIDE-ON ASSY.<br>WINCH BOARD ASSY<br>AXLE ASSY<br>TITLE:<br>KDPT-2225-39-TDB-SPRI<br>MATL:<br>SEE B.O.M.           | 1<br>2      |
| 62<br>INCHES<br>ATED<br>NOTED<br>S:<br>00<br>50                                     | 1,3<br>1,3<br>THE INFO<br>PROPERT<br>REPRODU<br>THE WRIT<br>INC. IS PF<br>APPR<br>DRAT | 310-02292<br>310-03397<br>310-03458<br>RNATIONIN THIS DEAWING IS THE<br>YO F KARAVAN TRACERS, INC. AN<br>LOTION IN PART OR WHOLE WITH<br>FUNDAMINATION OF KARAVAN TRA<br>OVVE:D BY:<br><br>LUCAS W197742<br>                                                                                                                                                                                                                                                                                                                                                                                                                                                                                                                                                                                                                                                                                                                                                                                                                                                                                                                                                                                                                                                                                                                                                                                                                                                                                                                                                                                                                                                                                                                                                                                                                                                                                                                                                                                                                                                                                                                                                                                                                                                                                                                                                                                              | GUIDE-ON ASSY.<br>WINCH BOARD ASSY<br>AXLE ASSY<br>WINCH BOARD ASSY<br>AXLE ASSY<br>TITLE:<br>KDPT-2225-39-TDB-SPRI | 1<br>2      |
| 62<br>INCHES<br>ATED<br>NOTED<br>S:<br>00<br>50                                     | 1,3<br>1,3<br>THE INFO<br>PROPERT<br>REPRODU<br>THE WRIT<br>INC. IS PF<br>APPR         | 310-02292<br>310-03397<br>310-03458<br>RMATION IN THIS DRAWING IS THE<br>YOF KARAVAN IRVALESS, INC. AN<br>CITCON IN PART OR WHOLE WITH<br>CONTROL OF CARAVAN IRV<br>CONTROL OF CARAVA | GUIDE-ON ASSY.<br>WINCH BOARD ASSY<br>AXLE ASSY<br>WILLERS<br>WARDANA                                               | 1<br>2      |
| 62<br>INCHES<br>ATED<br>NOTED                                                       | THE INFO<br>PROPERT<br>REPRODI<br>THE WRIT<br>INC. IS PF                               | 310-02292<br>310-03397<br>310-03458<br>RMATION IN THIS DRAWING IS THE<br>Y OF KARAVAN TRAILES, INC. AN<br>CITCION IN PARTO OR WHOLE WITHC<br>TEN PERMISSION OF KARAVAN TR<br>YOHBITED                                                                                                                                                                                                                                                                                                                                                                                                                                                                                                                                                                                                                                                                                                                                                                                                                                                                                                                                                                                                                                                                                                                                                                                                                                                                                                                                                                                                                                                                                                                                                                                                                                                                                                                                                                                                                                                                                                                                                                                                                                                                                                                                                                                                                     | GUIDE-ON ASSY.<br>WINCH BOARD ASSY<br>AXLE ASSY                                                                     | 1 2         |
| 62<br>INCHES                                                                        | 1,3<br>1,3<br>THE INFO                                                                 | 310-02292<br>310-03397<br>310-03458<br>RMATION IN THIS DRAWING IS THE                                                                                                                                                                                                                                                                                                                                                                                                                                                                                                                                                                                                                                                                                                                                                                                                                                                                                                                                                                                                                                                                                                                                                                                                                                                                                                                                                                                                                                                                                                                                                                                                                                                                                                                                                                                                                                                                                                                                                                                                                                                                                                                                                                                                                                                                                                                                     | GUIDE-ON ASSY.<br>WINCH BOARD ASSY<br>AXLE ASSY                                                                     | 1 2         |
|                                                                                     | 1,3                                                                                    | 310-02292<br>310-03397                                                                                                                                                                                                                                                                                                                                                                                                                                                                                                                                                                                                                                                                                                                                                                                                                                                                                                                                                                                                                                                                                                                                                                                                                                                                                                                                                                                                                                                                                                                                                                                                                                                                                                                                                                                                                                                                                                                                                                                                                                                                                                                                                                                                                                                                                                                                                                                    | GUIDE-ON ASSY.<br>WINCH BOARD ASSY                                                                                  | 1           |
| 61   1                                                                              | 1,3                                                                                    | 310-02292                                                                                                                                                                                                                                                                                                                                                                                                                                                                                                                                                                                                                                                                                                                                                                                                                                                                                                                                                                                                                                                                                                                                                                                                                                                                                                                                                                                                                                                                                                                                                                                                                                                                                                                                                                                                                                                                                                                                                                                                                                                                                                                                                                                                                                                                                                                                                                                                 | GUIDE-ON ASSY.                                                                                                      | 4           |
| ~~                                                                                  |                                                                                        |                                                                                                                                                                                                                                                                                                                                                                                                                                                                                                                                                                                                                                                                                                                                                                                                                                                                                                                                                                                                                                                                                                                                                                                                                                                                                                                                                                                                                                                                                                                                                                                                                                                                                                                                                                                                                                                                                                                                                                                                                                                                                                                                                                                                                                                                                                                                                                                                           |                                                                                                                     | 4           |
|                                                                                     |                                                                                        |                                                                                                                                                                                                                                                                                                                                                                                                                                                                                                                                                                                                                                                                                                                                                                                                                                                                                                                                                                                                                                                                                                                                                                                                                                                                                                                                                                                                                                                                                                                                                                                                                                                                                                                                                                                                                                                                                                                                                                                                                                                                                                                                                                                                                                                                                                                                                                                                           |                                                                                                                     | 1 1 1       |
| 58 1<br>59                                                                          | 1,3                                                                                    | 310-01886                                                                                                                                                                                                                                                                                                                                                                                                                                                                                                                                                                                                                                                                                                                                                                                                                                                                                                                                                                                                                                                                                                                                                                                                                                                                                                                                                                                                                                                                                                                                                                                                                                                                                                                                                                                                                                                                                                                                                                                                                                                                                                                                                                                                                                                                                                                                                                                                 | WINCH ASSEMBLY                                                                                                      | 4           |
| 57                                                                                  | 12                                                                                     | 300-03627                                                                                                                                                                                                                                                                                                                                                                                                                                                                                                                                                                                                                                                                                                                                                                                                                                                                                                                                                                                                                                                                                                                                                                                                                                                                                                                                                                                                                                                                                                                                                                                                                                                                                                                                                                                                                                                                                                                                                                                                                                                                                                                                                                                                                                                                                                                                                                                                 | EQUALIZER WELDMENT<br>BUNK ASSEMBLY                                                                                 | 2           |
| 56                                                                                  |                                                                                        | 300-03203                                                                                                                                                                                                                                                                                                                                                                                                                                                                                                                                                                                                                                                                                                                                                                                                                                                                                                                                                                                                                                                                                                                                                                                                                                                                                                                                                                                                                                                                                                                                                                                                                                                                                                                                                                                                                                                                                                                                                                                                                                                                                                                                                                                                                                                                                                                                                                                                 | SPRING HANGER WELDMENT                                                                                              | 2           |
| 55                                                                                  |                                                                                        | 300-01673                                                                                                                                                                                                                                                                                                                                                                                                                                                                                                                                                                                                                                                                                                                                                                                                                                                                                                                                                                                                                                                                                                                                                                                                                                                                                                                                                                                                                                                                                                                                                                                                                                                                                                                                                                                                                                                                                                                                                                                                                                                                                                                                                                                                                                                                                                                                                                                                 | HAND RAIL WELD                                                                                                      | 1           |
| 54                                                                                  |                                                                                        | 300-01611                                                                                                                                                                                                                                                                                                                                                                                                                                                                                                                                                                                                                                                                                                                                                                                                                                                                                                                                                                                                                                                                                                                                                                                                                                                                                                                                                                                                                                                                                                                                                                                                                                                                                                                                                                                                                                                                                                                                                                                                                                                                                                                                                                                                                                                                                                                                                                                                 | FRAME WELDMENT                                                                                                      | 1           |
| 53                                                                                  |                                                                                        | 234-00174                                                                                                                                                                                                                                                                                                                                                                                                                                                                                                                                                                                                                                                                                                                                                                                                                                                                                                                                                                                                                                                                                                                                                                                                                                                                                                                                                                                                                                                                                                                                                                                                                                                                                                                                                                                                                                                                                                                                                                                                                                                                                                                                                                                                                                                                                                                                                                                                 | LOGO                                                                                                                | 2           |
| 52                                                                                  |                                                                                        | 234-00078                                                                                                                                                                                                                                                                                                                                                                                                                                                                                                                                                                                                                                                                                                                                                                                                                                                                                                                                                                                                                                                                                                                                                                                                                                                                                                                                                                                                                                                                                                                                                                                                                                                                                                                                                                                                                                                                                                                                                                                                                                                                                                                                                                                                                                                                                                                                                                                                 | DISC BRAKE LOGO                                                                                                     | 1           |
| 51                                                                                  |                                                                                        | 234-00032                                                                                                                                                                                                                                                                                                                                                                                                                                                                                                                                                                                                                                                                                                                                                                                                                                                                                                                                                                                                                                                                                                                                                                                                                                                                                                                                                                                                                                                                                                                                                                                                                                                                                                                                                                                                                                                                                                                                                                                                                                                                                                                                                                                                                                                                                                                                                                                                 | TRAILERING CHECKLIST                                                                                                | 1           |
| 50                                                                                  |                                                                                        | 229-00630                                                                                                                                                                                                                                                                                                                                                                                                                                                                                                                                                                                                                                                                                                                                                                                                                                                                                                                                                                                                                                                                                                                                                                                                                                                                                                                                                                                                                                                                                                                                                                                                                                                                                                                                                                                                                                                                                                                                                                                                                                                                                                                                                                                                                                                                                                                                                                                                 | BUSHING                                                                                                             | 4           |
| 48<br>49                                                                            |                                                                                        | 229-00592<br>229-00650                                                                                                                                                                                                                                                                                                                                                                                                                                                                                                                                                                                                                                                                                                                                                                                                                                                                                                                                                                                                                                                                                                                                                                                                                                                                                                                                                                                                                                                                                                                                                                                                                                                                                                                                                                                                                                                                                                                                                                                                                                                                                                                                                                                                                                                                                                                                                                                    | U-BOLT SEAT<br>BUSHING                                                                                              | 2           |
| 47                                                                                  |                                                                                        | 229-00590                                                                                                                                                                                                                                                                                                                                                                                                                                                                                                                                                                                                                                                                                                                                                                                                                                                                                                                                                                                                                                                                                                                                                                                                                                                                                                                                                                                                                                                                                                                                                                                                                                                                                                                                                                                                                                                                                                                                                                                                                                                                                                                                                                                                                                                                                                                                                                                                 | U-BOLT SEAT                                                                                                         | 20          |
| 46                                                                                  | 2                                                                                      | 229-00245                                                                                                                                                                                                                                                                                                                                                                                                                                                                                                                                                                                                                                                                                                                                                                                                                                                                                                                                                                                                                                                                                                                                                                                                                                                                                                                                                                                                                                                                                                                                                                                                                                                                                                                                                                                                                                                                                                                                                                                                                                                                                                                                                                                                                                                                                                                                                                                                 | .5" LOOM                                                                                                            | 1           |
| 45                                                                                  |                                                                                        | 229-00006                                                                                                                                                                                                                                                                                                                                                                                                                                                                                                                                                                                                                                                                                                                                                                                                                                                                                                                                                                                                                                                                                                                                                                                                                                                                                                                                                                                                                                                                                                                                                                                                                                                                                                                                                                                                                                                                                                                                                                                                                                                                                                                                                                                                                                                                                                                                                                                                 | LICENSE PLATE BRACKET                                                                                               | 1           |
| 44                                                                                  |                                                                                        | 220-00025                                                                                                                                                                                                                                                                                                                                                                                                                                                                                                                                                                                                                                                                                                                                                                                                                                                                                                                                                                                                                                                                                                                                                                                                                                                                                                                                                                                                                                                                                                                                                                                                                                                                                                                                                                                                                                                                                                                                                                                                                                                                                                                                                                                                                                                                                                                                                                                                 | ST175/80D 13C                                                                                                       | 4           |
| 43                                                                                  |                                                                                        | 214-00019                                                                                                                                                                                                                                                                                                                                                                                                                                                                                                                                                                                                                                                                                                                                                                                                                                                                                                                                                                                                                                                                                                                                                                                                                                                                                                                                                                                                                                                                                                                                                                                                                                                                                                                                                                                                                                                                                                                                                                                                                                                                                                                                                                                                                                                                                                                                                                                                 | TONGUE JACK 1200# TALL                                                                                              | 1           |
| 41 42                                                                               |                                                                                        | 210-00330                                                                                                                                                                                                                                                                                                                                                                                                                                                                                                                                                                                                                                                                                                                                                                                                                                                                                                                                                                                                                                                                                                                                                                                                                                                                                                                                                                                                                                                                                                                                                                                                                                                                                                                                                                                                                                                                                                                                                                                                                                                                                                                                                                                                                                                                                                                                                                                                 | .563"-14 CENTERLOCK HEX NUT<br>.563"-12 X 3.25" HX HD BOLT                                                          | 40          |
| 40                                                                                  |                                                                                        | 210-00240<br>210-00330                                                                                                                                                                                                                                                                                                                                                                                                                                                                                                                                                                                                                                                                                                                                                                                                                                                                                                                                                                                                                                                                                                                                                                                                                                                                                                                                                                                                                                                                                                                                                                                                                                                                                                                                                                                                                                                                                                                                                                                                                                                                                                                                                                                                                                                                                                                                                                                    | .50" SAE FLAT WASHER ZINC<br>.438"-14 CENTERLOCK HEX NUT                                                            | 12          |
| 39                                                                                  |                                                                                        | 210-00231                                                                                                                                                                                                                                                                                                                                                                                                                                                                                                                                                                                                                                                                                                                                                                                                                                                                                                                                                                                                                                                                                                                                                                                                                                                                                                                                                                                                                                                                                                                                                                                                                                                                                                                                                                                                                                                                                                                                                                                                                                                                                                                                                                                                                                                                                                                                                                                                 | .375"-16 X 3.00" X 4.06" U-BOLT                                                                                     | 2           |
| 38                                                                                  |                                                                                        | 210-00207                                                                                                                                                                                                                                                                                                                                                                                                                                                                                                                                                                                                                                                                                                                                                                                                                                                                                                                                                                                                                                                                                                                                                                                                                                                                                                                                                                                                                                                                                                                                                                                                                                                                                                                                                                                                                                                                                                                                                                                                                                                                                                                                                                                                                                                                                                                                                                                                 | .375" FLAT WASHER                                                                                                   | 1           |
| 37                                                                                  |                                                                                        | 210-00205                                                                                                                                                                                                                                                                                                                                                                                                                                                                                                                                                                                                                                                                                                                                                                                                                                                                                                                                                                                                                                                                                                                                                                                                                                                                                                                                                                                                                                                                                                                                                                                                                                                                                                                                                                                                                                                                                                                                                                                                                                                                                                                                                                                                                                                                                                                                                                                                 | .563"-12 X 4.00" HX HD BOLT                                                                                         | 2           |
| 36                                                                                  |                                                                                        | 210-00157                                                                                                                                                                                                                                                                                                                                                                                                                                                                                                                                                                                                                                                                                                                                                                                                                                                                                                                                                                                                                                                                                                                                                                                                                                                                                                                                                                                                                                                                                                                                                                                                                                                                                                                                                                                                                                                                                                                                                                                                                                                                                                                                                                                                                                                                                                                                                                                                 | .563"-12 NYLOCK HEX NUT                                                                                             | 14          |
| 35                                                                                  |                                                                                        | 210-00120                                                                                                                                                                                                                                                                                                                                                                                                                                                                                                                                                                                                                                                                                                                                                                                                                                                                                                                                                                                                                                                                                                                                                                                                                                                                                                                                                                                                                                                                                                                                                                                                                                                                                                                                                                                                                                                                                                                                                                                                                                                                                                                                                                                                                                                                                                                                                                                                 | LUG NUT - S.S.                                                                                                      | 20          |
| 34                                                                                  |                                                                                        | 210-00089                                                                                                                                                                                                                                                                                                                                                                                                                                                                                                                                                                                                                                                                                                                                                                                                                                                                                                                                                                                                                                                                                                                                                                                                                                                                                                                                                                                                                                                                                                                                                                                                                                                                                                                                                                                                                                                                                                                                                                                                                                                                                                                                                                                                                                                                                                                                                                                                 | .50"-13 X 1.50" HX HD BOLT                                                                                          | 2           |
| 32<br>33                                                                            |                                                                                        | 210-00080<br>210-00089                                                                                                                                                                                                                                                                                                                                                                                                                                                                                                                                                                                                                                                                                                                                                                                                                                                                                                                                                                                                                                                                                                                                                                                                                                                                                                                                                                                                                                                                                                                                                                                                                                                                                                                                                                                                                                                                                                                                                                                                                                                                                                                                                                                                                                                                                                                                                                                    | .375"-16 X 4.00" HX HD BOLT<br>.375"-16 X 3.00" HX HD BOLT                                                          | 2           |
| 31                                                                                  |                                                                                        | 210-00076                                                                                                                                                                                                                                                                                                                                                                                                                                                                                                                                                                                                                                                                                                                                                                                                                                                                                                                                                                                                                                                                                                                                                                                                                                                                                                                                                                                                                                                                                                                                                                                                                                                                                                                                                                                                                                                                                                                                                                                                                                                                                                                                                                                                                                                                                                                                                                                                 | .375"-16 CENTERLOCK HEX NUT                                                                                         | 40          |
| 30                                                                                  |                                                                                        | 210-00072                                                                                                                                                                                                                                                                                                                                                                                                                                                                                                                                                                                                                                                                                                                                                                                                                                                                                                                                                                                                                                                                                                                                                                                                                                                                                                                                                                                                                                                                                                                                                                                                                                                                                                                                                                                                                                                                                                                                                                                                                                                                                                                                                                                                                                                                                                                                                                                                 | .50"-13 X 1.25" HX HD BOLT                                                                                          | 2           |
| 29                                                                                  |                                                                                        | 210-00068                                                                                                                                                                                                                                                                                                                                                                                                                                                                                                                                                                                                                                                                                                                                                                                                                                                                                                                                                                                                                                                                                                                                                                                                                                                                                                                                                                                                                                                                                                                                                                                                                                                                                                                                                                                                                                                                                                                                                                                                                                                                                                                                                                                                                                                                                                                                                                                                 | .438"-14 X 2.25" X 5.31" U-BOLT                                                                                     | 20          |
| 28                                                                                  |                                                                                        | 210-00061                                                                                                                                                                                                                                                                                                                                                                                                                                                                                                                                                                                                                                                                                                                                                                                                                                                                                                                                                                                                                                                                                                                                                                                                                                                                                                                                                                                                                                                                                                                                                                                                                                                                                                                                                                                                                                                                                                                                                                                                                                                                                                                                                                                                                                                                                                                                                                                                 | .50"-13 CENTERLOCK HEX NUT                                                                                          | 16          |
| 27                                                                                  |                                                                                        | 210-00040                                                                                                                                                                                                                                                                                                                                                                                                                                                                                                                                                                                                                                                                                                                                                                                                                                                                                                                                                                                                                                                                                                                                                                                                                                                                                                                                                                                                                                                                                                                                                                                                                                                                                                                                                                                                                                                                                                                                                                                                                                                                                                                                                                                                                                                                                                                                                                                                 | .50"-13 X 4.50" HX HD BOLT                                                                                          | 1           |
| 26                                                                                  |                                                                                        | 210-00030                                                                                                                                                                                                                                                                                                                                                                                                                                                                                                                                                                                                                                                                                                                                                                                                                                                                                                                                                                                                                                                                                                                                                                                                                                                                                                                                                                                                                                                                                                                                                                                                                                                                                                                                                                                                                                                                                                                                                                                                                                                                                                                                                                                                                                                                                                                                                                                                 | .375"-16 X 2.031" X 3.75" U-BOLT                                                                                    | 8           |
| 25                                                                                  |                                                                                        | 210-00023                                                                                                                                                                                                                                                                                                                                                                                                                                                                                                                                                                                                                                                                                                                                                                                                                                                                                                                                                                                                                                                                                                                                                                                                                                                                                                                                                                                                                                                                                                                                                                                                                                                                                                                                                                                                                                                                                                                                                                                                                                                                                                                                                                                                                                                                                                                                                                                                 | .50"-13 X 3.063" X 5.25" U-BOLT                                                                                     | 2           |
| 23                                                                                  |                                                                                        | 210-00022                                                                                                                                                                                                                                                                                                                                                                                                                                                                                                                                                                                                                                                                                                                                                                                                                                                                                                                                                                                                                                                                                                                                                                                                                                                                                                                                                                                                                                                                                                                                                                                                                                                                                                                                                                                                                                                                                                                                                                                                                                                                                                                                                                                                                                                                                                                                                                                                 | .375'' FLAT WASHER                                                                                                  | 68          |
| 22                                                                                  |                                                                                        | 210-00017<br>210-00022                                                                                                                                                                                                                                                                                                                                                                                                                                                                                                                                                                                                                                                                                                                                                                                                                                                                                                                                                                                                                                                                                                                                                                                                                                                                                                                                                                                                                                                                                                                                                                                                                                                                                                                                                                                                                                                                                                                                                                                                                                                                                                                                                                                                                                                                                                                                                                                    | .50" FLAT WASHER<br>.375"-16 X 1.00" HX HD BOLT                                                                     | 6<br>16     |
| 21<br>22                                                                            |                                                                                        | 210-00014                                                                                                                                                                                                                                                                                                                                                                                                                                                                                                                                                                                                                                                                                                                                                                                                                                                                                                                                                                                                                                                                                                                                                                                                                                                                                                                                                                                                                                                                                                                                                                                                                                                                                                                                                                                                                                                                                                                                                                                                                                                                                                                                                                                                                                                                                                                                                                                                 | .50"-13 X 4.00" HX HD BOLT                                                                                          | 3           |
| 20                                                                                  |                                                                                        | 210-00012                                                                                                                                                                                                                                                                                                                                                                                                                                                                                                                                                                                                                                                                                                                                                                                                                                                                                                                                                                                                                                                                                                                                                                                                                                                                                                                                                                                                                                                                                                                                                                                                                                                                                                                                                                                                                                                                                                                                                                                                                                                                                                                                                                                                                                                                                                                                                                                                 | .50"-13 X 3.00" HX HD BOLT                                                                                          | 4           |
| 19                                                                                  |                                                                                        | 208-00050                                                                                                                                                                                                                                                                                                                                                                                                                                                                                                                                                                                                                                                                                                                                                                                                                                                                                                                                                                                                                                                                                                                                                                                                                                                                                                                                                                                                                                                                                                                                                                                                                                                                                                                                                                                                                                                                                                                                                                                                                                                                                                                                                                                                                                                                                                                                                                                                 | SAFETY CABLE AND HOOK                                                                                               | 2           |
| 18                                                                                  |                                                                                        | 208-00046                                                                                                                                                                                                                                                                                                                                                                                                                                                                                                                                                                                                                                                                                                                                                                                                                                                                                                                                                                                                                                                                                                                                                                                                                                                                                                                                                                                                                                                                                                                                                                                                                                                                                                                                                                                                                                                                                                                                                                                                                                                                                                                                                                                                                                                                                                                                                                                                 | SAFETY CABLE & HOOK                                                                                                 | 1           |
| 17                                                                                  |                                                                                        | 206-00109                                                                                                                                                                                                                                                                                                                                                                                                                                                                                                                                                                                                                                                                                                                                                                                                                                                                                                                                                                                                                                                                                                                                                                                                                                                                                                                                                                                                                                                                                                                                                                                                                                                                                                                                                                                                                                                                                                                                                                                                                                                                                                                                                                                                                                                                                                                                                                                                 | FENDER                                                                                                              | 4           |
| 15<br>16                                                                            |                                                                                        | 205-00309<br>205-00310                                                                                                                                                                                                                                                                                                                                                                                                                                                                                                                                                                                                                                                                                                                                                                                                                                                                                                                                                                                                                                                                                                                                                                                                                                                                                                                                                                                                                                                                                                                                                                                                                                                                                                                                                                                                                                                                                                                                                                                                                                                                                                                                                                                                                                                                                                                                                                                    | WIRE HARNESS<br>WIRE HARNESS                                                                                        | 2           |
| 14                                                                                  |                                                                                        | 205-00269                                                                                                                                                                                                                                                                                                                                                                                                                                                                                                                                                                                                                                                                                                                                                                                                                                                                                                                                                                                                                                                                                                                                                                                                                                                                                                                                                                                                                                                                                                                                                                                                                                                                                                                                                                                                                                                                                                                                                                                                                                                                                                                                                                                                                                                                                                                                                                                                 | LIGHT AMBER CLEARANCE<br>WIRE HARNESS                                                                               | 2           |
| 13                                                                                  |                                                                                        | 205-00268                                                                                                                                                                                                                                                                                                                                                                                                                                                                                                                                                                                                                                                                                                                                                                                                                                                                                                                                                                                                                                                                                                                                                                                                                                                                                                                                                                                                                                                                                                                                                                                                                                                                                                                                                                                                                                                                                                                                                                                                                                                                                                                                                                                                                                                                                                                                                                                                 | LIGHT AMBER CLEARANCE                                                                                               | 2           |
| 12                                                                                  |                                                                                        | 205-00176                                                                                                                                                                                                                                                                                                                                                                                                                                                                                                                                                                                                                                                                                                                                                                                                                                                                                                                                                                                                                                                                                                                                                                                                                                                                                                                                                                                                                                                                                                                                                                                                                                                                                                                                                                                                                                                                                                                                                                                                                                                                                                                                                                                                                                                                                                                                                                                                 | I.D. BAR LIGHT SUBM.                                                                                                | 1           |
| 11                                                                                  |                                                                                        | 205-00162                                                                                                                                                                                                                                                                                                                                                                                                                                                                                                                                                                                                                                                                                                                                                                                                                                                                                                                                                                                                                                                                                                                                                                                                                                                                                                                                                                                                                                                                                                                                                                                                                                                                                                                                                                                                                                                                                                                                                                                                                                                                                                                                                                                                                                                                                                                                                                                                 | TAIL LIGHT RH (LED)                                                                                                 | 1           |
| 10                                                                                  |                                                                                        | 205-00142                                                                                                                                                                                                                                                                                                                                                                                                                                                                                                                                                                                                                                                                                                                                                                                                                                                                                                                                                                                                                                                                                                                                                                                                                                                                                                                                                                                                                                                                                                                                                                                                                                                                                                                                                                                                                                                                                                                                                                                                                                                                                                                                                                                                                                                                                                                                                                                                 | TAIL LIGHT LH (LED)                                                                                                 | 1           |
| 9                                                                                   | ~                                                                                      | 205-00123                                                                                                                                                                                                                                                                                                                                                                                                                                                                                                                                                                                                                                                                                                                                                                                                                                                                                                                                                                                                                                                                                                                                                                                                                                                                                                                                                                                                                                                                                                                                                                                                                                                                                                                                                                                                                                                                                                                                                                                                                                                                                                                                                                                                                                                                                                                                                                                                 | AMBER REFLECTOR TAPE                                                                                                | 2           |
|                                                                                     | 2                                                                                      | 203-00108<br>203-00123                                                                                                                                                                                                                                                                                                                                                                                                                                                                                                                                                                                                                                                                                                                                                                                                                                                                                                                                                                                                                                                                                                                                                                                                                                                                                                                                                                                                                                                                                                                                                                                                                                                                                                                                                                                                                                                                                                                                                                                                                                                                                                                                                                                                                                                                                                                                                                                    | BRAKE LINE                                                                                                          | 1           |
| 6                                                                                   | 2                                                                                      | 203-00105                                                                                                                                                                                                                                                                                                                                                                                                                                                                                                                                                                                                                                                                                                                                                                                                                                                                                                                                                                                                                                                                                                                                                                                                                                                                                                                                                                                                                                                                                                                                                                                                                                                                                                                                                                                                                                                                                                                                                                                                                                                                                                                                                                                                                                                                                                                                                                                                 | BRAKE LINE                                                                                                          | 1           |
| 5                                                                                   | 0                                                                                      | 100-05635                                                                                                                                                                                                                                                                                                                                                                                                                                                                                                                                                                                                                                                                                                                                                                                                                                                                                                                                                                                                                                                                                                                                                                                                                                                                                                                                                                                                                                                                                                                                                                                                                                                                                                                                                                                                                                                                                                                                                                                                                                                                                                                                                                                                                                                                                                                                                                                                 | FENDER BRACKET                                                                                                      | 2           |
| 4                                                                                   |                                                                                        | 100-05634                                                                                                                                                                                                                                                                                                                                                                                                                                                                                                                                                                                                                                                                                                                                                                                                                                                                                                                                                                                                                                                                                                                                                                                                                                                                                                                                                                                                                                                                                                                                                                                                                                                                                                                                                                                                                                                                                                                                                                                                                                                                                                                                                                                                                                                                                                                                                                                                 | FENDER BRACKET                                                                                                      | 2<br>2<br>2 |
| 3                                                                                   |                                                                                        | 100-05437                                                                                                                                                                                                                                                                                                                                                                                                                                                                                                                                                                                                                                                                                                                                                                                                                                                                                                                                                                                                                                                                                                                                                                                                                                                                                                                                                                                                                                                                                                                                                                                                                                                                                                                                                                                                                                                                                                                                                                                                                                                                                                                                                                                                                                                                                                                                                                                                 | FENDER BRACKET - LH                                                                                                 | 2           |
| 2                                                                                   |                                                                                        | 100-05436                                                                                                                                                                                                                                                                                                                                                                                                                                                                                                                                                                                                                                                                                                                                                                                                                                                                                                                                                                                                                                                                                                                                                                                                                                                                                                                                                                                                                                                                                                                                                                                                                                                                                                                                                                                                                                                                                                                                                                                                                                                                                                                                                                                                                                                                                                                                                                                                 | FENDER BRACKET - RH                                                                                                 | 2           |
| 1                                                                                   |                                                                                        | 100-02463                                                                                                                                                                                                                                                                                                                                                                                                                                                                                                                                                                                                                                                                                                                                                                                                                                                                                                                                                                                                                                                                                                                                                                                                                                                                                                                                                                                                                                                                                                                                                                                                                                                                                                                                                                                                                                                                                                                                                                                                                                                                                                                                                                                                                                                                                                                                                                                                 | TONGUE TUBE                                                                                                         | 1           |
| ΓΕΜ S<br>√0. ΝC                                                                     | SEE<br>DTES                                                                            | PART NUMBER                                                                                                                                                                                                                                                                                                                                                                                                                                                                                                                                                                                                                                                                                                                                                                                                                                                                                                                                                                                                                                                                                                                                                                                                                                                                                                                                                                                                                                                                                                                                                                                                                                                                                                                                                                                                                                                                                                                                                                                                                                                                                                                                                                                                                                                                                                                                                                                               | DESCRIPTION                                                                                                         | QTY.        |
|                                                                                     |                                                                                        |                                                                                                                                                                                                                                                                                                                                                                                                                                                                                                                                                                                                                                                                                                                                                                                                                                                                                                                                                                                                                                                                                                                                                                                                                                                                                                                                                                                                                                                                                                                                                                                                                                                                                                                                                                                                                                                                                                                                                                                                                                                                                                                                                                                                                                                                                                                                                                                                           |                                                                                                                     |             |