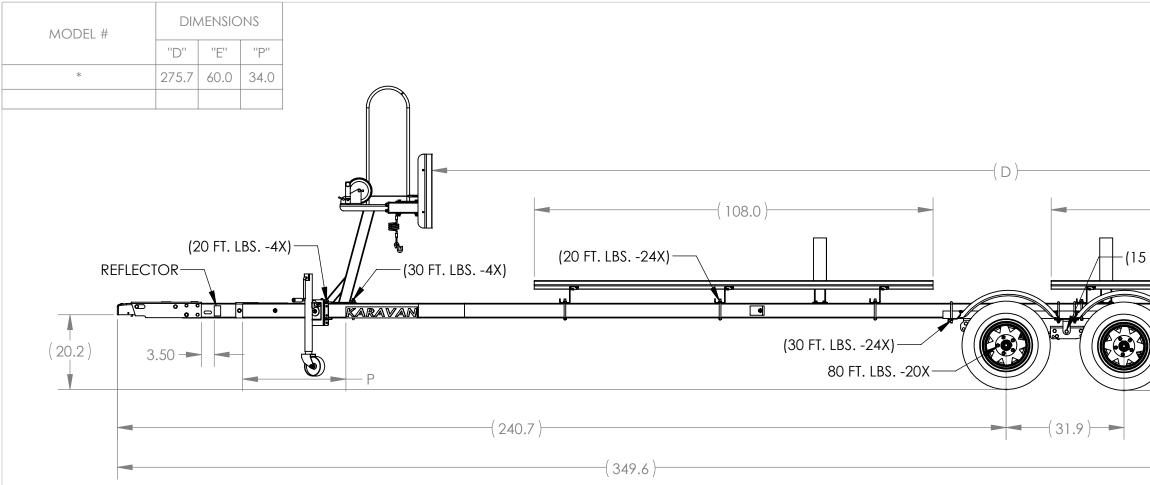

| 61 1<br>62 INCHES<br>TATED<br>NOTED<br>S:<br>00<br>00<br>00<br>00<br>00<br>00<br>00 | 1,3<br>1,3<br>THE INFO<br>PROPERT<br>REPRODI<br>THE WRITI<br>INC. IS PF<br>APPPR       | 05-16-12<br><sup>37:</sup> 2 OF 8                                                                                                                                                                                                                                                                                                                                                                                                                                                                                                                                                                                                                                                                                                                                                                                                                                                                                                                                                                                                                                                                                                                                                                                                                                                                                                                                                                                                                                                                                                                                                                                                                                                                                                                                                                                                                                                                                                                                                                                                                                                                                                                                                                                                                                                                                                                                                                         | GUIDE-ON ASSY.<br>WINCH BOARD ASSY<br>AXLE ASSY<br>WIRKS<br>WIRKS<br>TITLE:<br>KDPT-2225-39-TDB-SPRI                | NG          |
|-------------------------------------------------------------------------------------|----------------------------------------------------------------------------------------|-----------------------------------------------------------------------------------------------------------------------------------------------------------------------------------------------------------------------------------------------------------------------------------------------------------------------------------------------------------------------------------------------------------------------------------------------------------------------------------------------------------------------------------------------------------------------------------------------------------------------------------------------------------------------------------------------------------------------------------------------------------------------------------------------------------------------------------------------------------------------------------------------------------------------------------------------------------------------------------------------------------------------------------------------------------------------------------------------------------------------------------------------------------------------------------------------------------------------------------------------------------------------------------------------------------------------------------------------------------------------------------------------------------------------------------------------------------------------------------------------------------------------------------------------------------------------------------------------------------------------------------------------------------------------------------------------------------------------------------------------------------------------------------------------------------------------------------------------------------------------------------------------------------------------------------------------------------------------------------------------------------------------------------------------------------------------------------------------------------------------------------------------------------------------------------------------------------------------------------------------------------------------------------------------------------------------------------------------------------------------------------------------------------|---------------------------------------------------------------------------------------------------------------------|-------------|
| 62<br>INCHES<br>ATED<br>NOTED<br>S:<br>00<br>50<br>00<br>0                          | 1,3<br>1,3<br>THE INFO<br>PROPERT<br>REPROD<br>THE WRIT<br>INC. IS PF<br>APPR<br>DRAT  | 310-02292<br>310-03397<br>310-03458<br>RNATION IN THIS DEAWING IS THE<br>YO FLAREAVENT RELESS, INC. AND<br>JCTION IN PART OR WINDLE WITH<br>CHINELED<br>UP VEED BY:<br>                                                                                                                                                                                                                                                                                                                                                                                                                                                                                                                                                                                                                                                                                                                                                                                                                                                                                                                                                                                                                                                                                                                                                                                                                                                                                                                                                                                                                                                                                                                                                                                                                                                                                                                                                                                                                                                                                                                                                                                                                                                                                                                                                                                                                                   | GUIDE-ON ASSY.<br>WINCH BOARD ASSY<br>AXLE ASSY<br>TITLE:<br>KDPT-2225-39-TDB-SPRI<br>MATL:<br>SEE B.O.M.           | 1<br>2      |
| 62<br>INCHES<br>ATED<br>NOTED<br>S:<br>00<br>50                                     | 1,3<br>1,3<br>THE INFO<br>PROPERT<br>REPRODU<br>THE WRIT<br>INC. IS PF<br>APPR<br>DRAT | 310-02292<br>310-03397<br>310-03458<br>RNATIONIN THIS DEAWING IS THE<br>YO F KARAVAN TRACERS, INC. AN<br>LOTION IN PART OR WHOLE WITH<br>FUNDAMINATION OF KARAVAN TRA<br>OVVE:D BY:<br><br>LUCAS W197742<br>                                                                                                                                                                                                                                                                                                                                                                                                                                                                                                                                                                                                                                                                                                                                                                                                                                                                                                                                                                                                                                                                                                                                                                                                                                                                                                                                                                                                                                                                                                                                                                                                                                                                                                                                                                                                                                                                                                                                                                                                                                                                                                                                                                                              | GUIDE-ON ASSY.<br>WINCH BOARD ASSY<br>AXLE ASSY<br>WINCH BOARD ASSY<br>AXLE ASSY<br>TITLE:<br>KDPT-2225-39-TDB-SPRI | 1<br>2      |
| 62<br>INCHES<br>ATED<br>NOTED<br>S:<br>00<br>50                                     | 1,3<br>1,3<br>THE INFO<br>PROPERT<br>REPRODU<br>THE WRIT<br>INC. IS PF<br>APPR         | 310-02292<br>310-03397<br>310-03458<br>RMATION IN THIS DRAWING IS THE<br>YOF KARAVAN IRVALESS, INC. AN<br>CITCON IN PART OR WHOLE WITH<br>CONTROL OF CARAVAN IRV<br>CONTROL OF CARAVA | GUIDE-ON ASSY.<br>WINCH BOARD ASSY<br>AXLE ASSY<br>WILLERS<br>WARDANA                                               | 1<br>2      |
| 62<br>INCHES<br>ATED<br>NOTED                                                       | THE INFO<br>PROPERT<br>REPRODI<br>THE WRIT<br>INC. IS PF                               | 310-02292<br>310-03397<br>310-03458<br>RMATION IN THIS DRAWING IS THE<br>Y OF KARAVAN TRAILES, INC. AN<br>CITCION IN PARTO OR WHOLE WITHC<br>TEN PERMISSION OF KARAVAN TR<br>YOHBITED                                                                                                                                                                                                                                                                                                                                                                                                                                                                                                                                                                                                                                                                                                                                                                                                                                                                                                                                                                                                                                                                                                                                                                                                                                                                                                                                                                                                                                                                                                                                                                                                                                                                                                                                                                                                                                                                                                                                                                                                                                                                                                                                                                                                                     | GUIDE-ON ASSY.<br>WINCH BOARD ASSY<br>AXLE ASSY                                                                     | 1 2         |
| 62<br>INCHES                                                                        | 1,3<br>1,3<br>THE INFO                                                                 | 310-02292<br>310-03397<br>310-03458<br>RMATION IN THIS DRAWING IS THE                                                                                                                                                                                                                                                                                                                                                                                                                                                                                                                                                                                                                                                                                                                                                                                                                                                                                                                                                                                                                                                                                                                                                                                                                                                                                                                                                                                                                                                                                                                                                                                                                                                                                                                                                                                                                                                                                                                                                                                                                                                                                                                                                                                                                                                                                                                                     | GUIDE-ON ASSY.<br>WINCH BOARD ASSY<br>AXLE ASSY                                                                     | 1 2         |
|                                                                                     | 1,3                                                                                    | 310-02292<br>310-03397                                                                                                                                                                                                                                                                                                                                                                                                                                                                                                                                                                                                                                                                                                                                                                                                                                                                                                                                                                                                                                                                                                                                                                                                                                                                                                                                                                                                                                                                                                                                                                                                                                                                                                                                                                                                                                                                                                                                                                                                                                                                                                                                                                                                                                                                                                                                                                                    | GUIDE-ON ASSY.<br>WINCH BOARD ASSY                                                                                  | 1           |
| 61   1                                                                              | 1,3                                                                                    | 310-02292                                                                                                                                                                                                                                                                                                                                                                                                                                                                                                                                                                                                                                                                                                                                                                                                                                                                                                                                                                                                                                                                                                                                                                                                                                                                                                                                                                                                                                                                                                                                                                                                                                                                                                                                                                                                                                                                                                                                                                                                                                                                                                                                                                                                                                                                                                                                                                                                 | GUIDE-ON ASSY.                                                                                                      | 4           |
| ~~                                                                                  |                                                                                        |                                                                                                                                                                                                                                                                                                                                                                                                                                                                                                                                                                                                                                                                                                                                                                                                                                                                                                                                                                                                                                                                                                                                                                                                                                                                                                                                                                                                                                                                                                                                                                                                                                                                                                                                                                                                                                                                                                                                                                                                                                                                                                                                                                                                                                                                                                                                                                                                           |                                                                                                                     | 4           |
|                                                                                     |                                                                                        |                                                                                                                                                                                                                                                                                                                                                                                                                                                                                                                                                                                                                                                                                                                                                                                                                                                                                                                                                                                                                                                                                                                                                                                                                                                                                                                                                                                                                                                                                                                                                                                                                                                                                                                                                                                                                                                                                                                                                                                                                                                                                                                                                                                                                                                                                                                                                                                                           |                                                                                                                     | 1 1 1       |
| 58 1<br>59                                                                          | 1,3                                                                                    | 310-01886                                                                                                                                                                                                                                                                                                                                                                                                                                                                                                                                                                                                                                                                                                                                                                                                                                                                                                                                                                                                                                                                                                                                                                                                                                                                                                                                                                                                                                                                                                                                                                                                                                                                                                                                                                                                                                                                                                                                                                                                                                                                                                                                                                                                                                                                                                                                                                                                 | WINCH ASSEMBLY                                                                                                      | 4           |
| 57                                                                                  | 12                                                                                     | 300-03627                                                                                                                                                                                                                                                                                                                                                                                                                                                                                                                                                                                                                                                                                                                                                                                                                                                                                                                                                                                                                                                                                                                                                                                                                                                                                                                                                                                                                                                                                                                                                                                                                                                                                                                                                                                                                                                                                                                                                                                                                                                                                                                                                                                                                                                                                                                                                                                                 | EQUALIZER WELDMENT<br>BUNK ASSEMBLY                                                                                 | 2           |
| 56                                                                                  |                                                                                        | 300-03203                                                                                                                                                                                                                                                                                                                                                                                                                                                                                                                                                                                                                                                                                                                                                                                                                                                                                                                                                                                                                                                                                                                                                                                                                                                                                                                                                                                                                                                                                                                                                                                                                                                                                                                                                                                                                                                                                                                                                                                                                                                                                                                                                                                                                                                                                                                                                                                                 | SPRING HANGER WELDMENT                                                                                              | 2           |
| 55                                                                                  |                                                                                        | 300-01673                                                                                                                                                                                                                                                                                                                                                                                                                                                                                                                                                                                                                                                                                                                                                                                                                                                                                                                                                                                                                                                                                                                                                                                                                                                                                                                                                                                                                                                                                                                                                                                                                                                                                                                                                                                                                                                                                                                                                                                                                                                                                                                                                                                                                                                                                                                                                                                                 | HAND RAIL WELD                                                                                                      | 1           |
| 54                                                                                  |                                                                                        | 300-01611                                                                                                                                                                                                                                                                                                                                                                                                                                                                                                                                                                                                                                                                                                                                                                                                                                                                                                                                                                                                                                                                                                                                                                                                                                                                                                                                                                                                                                                                                                                                                                                                                                                                                                                                                                                                                                                                                                                                                                                                                                                                                                                                                                                                                                                                                                                                                                                                 | FRAME WELDMENT                                                                                                      | 1           |
| 53                                                                                  |                                                                                        | 234-00174                                                                                                                                                                                                                                                                                                                                                                                                                                                                                                                                                                                                                                                                                                                                                                                                                                                                                                                                                                                                                                                                                                                                                                                                                                                                                                                                                                                                                                                                                                                                                                                                                                                                                                                                                                                                                                                                                                                                                                                                                                                                                                                                                                                                                                                                                                                                                                                                 | LOGO                                                                                                                | 2           |
| 52                                                                                  |                                                                                        | 234-00078                                                                                                                                                                                                                                                                                                                                                                                                                                                                                                                                                                                                                                                                                                                                                                                                                                                                                                                                                                                                                                                                                                                                                                                                                                                                                                                                                                                                                                                                                                                                                                                                                                                                                                                                                                                                                                                                                                                                                                                                                                                                                                                                                                                                                                                                                                                                                                                                 | DISC BRAKE LOGO                                                                                                     | 1           |
| 51                                                                                  |                                                                                        | 234-00032                                                                                                                                                                                                                                                                                                                                                                                                                                                                                                                                                                                                                                                                                                                                                                                                                                                                                                                                                                                                                                                                                                                                                                                                                                                                                                                                                                                                                                                                                                                                                                                                                                                                                                                                                                                                                                                                                                                                                                                                                                                                                                                                                                                                                                                                                                                                                                                                 | TRAILERING CHECKLIST                                                                                                | 1           |
| 50                                                                                  |                                                                                        | 229-00630                                                                                                                                                                                                                                                                                                                                                                                                                                                                                                                                                                                                                                                                                                                                                                                                                                                                                                                                                                                                                                                                                                                                                                                                                                                                                                                                                                                                                                                                                                                                                                                                                                                                                                                                                                                                                                                                                                                                                                                                                                                                                                                                                                                                                                                                                                                                                                                                 | BUSHING                                                                                                             | 4           |
| 48<br>49                                                                            |                                                                                        | 229-00592<br>229-00650                                                                                                                                                                                                                                                                                                                                                                                                                                                                                                                                                                                                                                                                                                                                                                                                                                                                                                                                                                                                                                                                                                                                                                                                                                                                                                                                                                                                                                                                                                                                                                                                                                                                                                                                                                                                                                                                                                                                                                                                                                                                                                                                                                                                                                                                                                                                                                                    | U-BOLT SEAT<br>BUSHING                                                                                              | 2           |
| 47                                                                                  |                                                                                        | 229-00590                                                                                                                                                                                                                                                                                                                                                                                                                                                                                                                                                                                                                                                                                                                                                                                                                                                                                                                                                                                                                                                                                                                                                                                                                                                                                                                                                                                                                                                                                                                                                                                                                                                                                                                                                                                                                                                                                                                                                                                                                                                                                                                                                                                                                                                                                                                                                                                                 | U-BOLT SEAT                                                                                                         | 20          |
| 46                                                                                  | 2                                                                                      | 229-00245                                                                                                                                                                                                                                                                                                                                                                                                                                                                                                                                                                                                                                                                                                                                                                                                                                                                                                                                                                                                                                                                                                                                                                                                                                                                                                                                                                                                                                                                                                                                                                                                                                                                                                                                                                                                                                                                                                                                                                                                                                                                                                                                                                                                                                                                                                                                                                                                 | .5" LOOM                                                                                                            | 1           |
| 45                                                                                  |                                                                                        | 229-00006                                                                                                                                                                                                                                                                                                                                                                                                                                                                                                                                                                                                                                                                                                                                                                                                                                                                                                                                                                                                                                                                                                                                                                                                                                                                                                                                                                                                                                                                                                                                                                                                                                                                                                                                                                                                                                                                                                                                                                                                                                                                                                                                                                                                                                                                                                                                                                                                 | LICENSE PLATE BRACKET                                                                                               | 1           |
| 44                                                                                  |                                                                                        | 220-00025                                                                                                                                                                                                                                                                                                                                                                                                                                                                                                                                                                                                                                                                                                                                                                                                                                                                                                                                                                                                                                                                                                                                                                                                                                                                                                                                                                                                                                                                                                                                                                                                                                                                                                                                                                                                                                                                                                                                                                                                                                                                                                                                                                                                                                                                                                                                                                                                 | ST175/80D 13C                                                                                                       | 4           |
| 43                                                                                  |                                                                                        | 214-00019                                                                                                                                                                                                                                                                                                                                                                                                                                                                                                                                                                                                                                                                                                                                                                                                                                                                                                                                                                                                                                                                                                                                                                                                                                                                                                                                                                                                                                                                                                                                                                                                                                                                                                                                                                                                                                                                                                                                                                                                                                                                                                                                                                                                                                                                                                                                                                                                 | TONGUE JACK 1200# TALL                                                                                              | 1           |
| 41 42                                                                               |                                                                                        | 210-00330                                                                                                                                                                                                                                                                                                                                                                                                                                                                                                                                                                                                                                                                                                                                                                                                                                                                                                                                                                                                                                                                                                                                                                                                                                                                                                                                                                                                                                                                                                                                                                                                                                                                                                                                                                                                                                                                                                                                                                                                                                                                                                                                                                                                                                                                                                                                                                                                 | .563"-14 CENTERLOCK HEX NUT<br>.563"-12 X 3.25" HX HD BOLT                                                          | 40          |
| 40                                                                                  |                                                                                        | 210-00240<br>210-00330                                                                                                                                                                                                                                                                                                                                                                                                                                                                                                                                                                                                                                                                                                                                                                                                                                                                                                                                                                                                                                                                                                                                                                                                                                                                                                                                                                                                                                                                                                                                                                                                                                                                                                                                                                                                                                                                                                                                                                                                                                                                                                                                                                                                                                                                                                                                                                                    | .50" SAE FLAT WASHER ZINC<br>.438"-14 CENTERLOCK HEX NUT                                                            | 12          |
| 39                                                                                  |                                                                                        | 210-00231                                                                                                                                                                                                                                                                                                                                                                                                                                                                                                                                                                                                                                                                                                                                                                                                                                                                                                                                                                                                                                                                                                                                                                                                                                                                                                                                                                                                                                                                                                                                                                                                                                                                                                                                                                                                                                                                                                                                                                                                                                                                                                                                                                                                                                                                                                                                                                                                 | .375"-16 X 3.00" X 4.06" U-BOLT                                                                                     | 2           |
| 38                                                                                  |                                                                                        | 210-00207                                                                                                                                                                                                                                                                                                                                                                                                                                                                                                                                                                                                                                                                                                                                                                                                                                                                                                                                                                                                                                                                                                                                                                                                                                                                                                                                                                                                                                                                                                                                                                                                                                                                                                                                                                                                                                                                                                                                                                                                                                                                                                                                                                                                                                                                                                                                                                                                 | .375" FLAT WASHER                                                                                                   | 1           |
| 37                                                                                  |                                                                                        | 210-00205                                                                                                                                                                                                                                                                                                                                                                                                                                                                                                                                                                                                                                                                                                                                                                                                                                                                                                                                                                                                                                                                                                                                                                                                                                                                                                                                                                                                                                                                                                                                                                                                                                                                                                                                                                                                                                                                                                                                                                                                                                                                                                                                                                                                                                                                                                                                                                                                 | .563"-12 X 4.00" HX HD BOLT                                                                                         | 2           |
| 36                                                                                  |                                                                                        | 210-00157                                                                                                                                                                                                                                                                                                                                                                                                                                                                                                                                                                                                                                                                                                                                                                                                                                                                                                                                                                                                                                                                                                                                                                                                                                                                                                                                                                                                                                                                                                                                                                                                                                                                                                                                                                                                                                                                                                                                                                                                                                                                                                                                                                                                                                                                                                                                                                                                 | .563"-12 NYLOCK HEX NUT                                                                                             | 14          |
| 35                                                                                  |                                                                                        | 210-00120                                                                                                                                                                                                                                                                                                                                                                                                                                                                                                                                                                                                                                                                                                                                                                                                                                                                                                                                                                                                                                                                                                                                                                                                                                                                                                                                                                                                                                                                                                                                                                                                                                                                                                                                                                                                                                                                                                                                                                                                                                                                                                                                                                                                                                                                                                                                                                                                 | LUG NUT - S.S.                                                                                                      | 20          |
| 34                                                                                  |                                                                                        | 210-00089                                                                                                                                                                                                                                                                                                                                                                                                                                                                                                                                                                                                                                                                                                                                                                                                                                                                                                                                                                                                                                                                                                                                                                                                                                                                                                                                                                                                                                                                                                                                                                                                                                                                                                                                                                                                                                                                                                                                                                                                                                                                                                                                                                                                                                                                                                                                                                                                 | .50"-13 X 1.50" HX HD BOLT                                                                                          | 2           |
| 32<br>33                                                                            |                                                                                        | 210-00080<br>210-00089                                                                                                                                                                                                                                                                                                                                                                                                                                                                                                                                                                                                                                                                                                                                                                                                                                                                                                                                                                                                                                                                                                                                                                                                                                                                                                                                                                                                                                                                                                                                                                                                                                                                                                                                                                                                                                                                                                                                                                                                                                                                                                                                                                                                                                                                                                                                                                                    | .375"-16 X 4.00" HX HD BOLT<br>.375"-16 X 3.00" HX HD BOLT                                                          | 2           |
| 31                                                                                  |                                                                                        | 210-00076                                                                                                                                                                                                                                                                                                                                                                                                                                                                                                                                                                                                                                                                                                                                                                                                                                                                                                                                                                                                                                                                                                                                                                                                                                                                                                                                                                                                                                                                                                                                                                                                                                                                                                                                                                                                                                                                                                                                                                                                                                                                                                                                                                                                                                                                                                                                                                                                 | .375"-16 CENTERLOCK HEX NUT                                                                                         | 40          |
| 30                                                                                  |                                                                                        | 210-00072                                                                                                                                                                                                                                                                                                                                                                                                                                                                                                                                                                                                                                                                                                                                                                                                                                                                                                                                                                                                                                                                                                                                                                                                                                                                                                                                                                                                                                                                                                                                                                                                                                                                                                                                                                                                                                                                                                                                                                                                                                                                                                                                                                                                                                                                                                                                                                                                 | .50"-13 X 1.25" HX HD BOLT                                                                                          | 2           |
| 29                                                                                  |                                                                                        | 210-00068                                                                                                                                                                                                                                                                                                                                                                                                                                                                                                                                                                                                                                                                                                                                                                                                                                                                                                                                                                                                                                                                                                                                                                                                                                                                                                                                                                                                                                                                                                                                                                                                                                                                                                                                                                                                                                                                                                                                                                                                                                                                                                                                                                                                                                                                                                                                                                                                 | .438"-14 X 2.25" X 5.31" U-BOLT                                                                                     | 20          |
| 28                                                                                  |                                                                                        | 210-00061                                                                                                                                                                                                                                                                                                                                                                                                                                                                                                                                                                                                                                                                                                                                                                                                                                                                                                                                                                                                                                                                                                                                                                                                                                                                                                                                                                                                                                                                                                                                                                                                                                                                                                                                                                                                                                                                                                                                                                                                                                                                                                                                                                                                                                                                                                                                                                                                 | .50"-13 CENTERLOCK HEX NUT                                                                                          | 16          |
| 27                                                                                  |                                                                                        | 210-00040                                                                                                                                                                                                                                                                                                                                                                                                                                                                                                                                                                                                                                                                                                                                                                                                                                                                                                                                                                                                                                                                                                                                                                                                                                                                                                                                                                                                                                                                                                                                                                                                                                                                                                                                                                                                                                                                                                                                                                                                                                                                                                                                                                                                                                                                                                                                                                                                 | .50"-13 X 4.50" HX HD BOLT                                                                                          | 1           |
| 26                                                                                  |                                                                                        | 210-00030                                                                                                                                                                                                                                                                                                                                                                                                                                                                                                                                                                                                                                                                                                                                                                                                                                                                                                                                                                                                                                                                                                                                                                                                                                                                                                                                                                                                                                                                                                                                                                                                                                                                                                                                                                                                                                                                                                                                                                                                                                                                                                                                                                                                                                                                                                                                                                                                 | .375"-16 X 2.031" X 3.75" U-BOLT                                                                                    | 8           |
| 25                                                                                  |                                                                                        | 210-00023                                                                                                                                                                                                                                                                                                                                                                                                                                                                                                                                                                                                                                                                                                                                                                                                                                                                                                                                                                                                                                                                                                                                                                                                                                                                                                                                                                                                                                                                                                                                                                                                                                                                                                                                                                                                                                                                                                                                                                                                                                                                                                                                                                                                                                                                                                                                                                                                 | .50"-13 X 3.063" X 5.25" U-BOLT                                                                                     | 2           |
| 23                                                                                  |                                                                                        | 210-00022                                                                                                                                                                                                                                                                                                                                                                                                                                                                                                                                                                                                                                                                                                                                                                                                                                                                                                                                                                                                                                                                                                                                                                                                                                                                                                                                                                                                                                                                                                                                                                                                                                                                                                                                                                                                                                                                                                                                                                                                                                                                                                                                                                                                                                                                                                                                                                                                 | .375'' FLAT WASHER                                                                                                  | 68          |
| 22                                                                                  |                                                                                        | 210-00017<br>210-00022                                                                                                                                                                                                                                                                                                                                                                                                                                                                                                                                                                                                                                                                                                                                                                                                                                                                                                                                                                                                                                                                                                                                                                                                                                                                                                                                                                                                                                                                                                                                                                                                                                                                                                                                                                                                                                                                                                                                                                                                                                                                                                                                                                                                                                                                                                                                                                                    | .50" FLAT WASHER<br>.375"-16 X 1.00" HX HD BOLT                                                                     | 6<br>16     |
| 21<br>22                                                                            |                                                                                        | 210-00014                                                                                                                                                                                                                                                                                                                                                                                                                                                                                                                                                                                                                                                                                                                                                                                                                                                                                                                                                                                                                                                                                                                                                                                                                                                                                                                                                                                                                                                                                                                                                                                                                                                                                                                                                                                                                                                                                                                                                                                                                                                                                                                                                                                                                                                                                                                                                                                                 | .50"-13 X 4.00" HX HD BOLT                                                                                          | 3           |
| 20                                                                                  |                                                                                        | 210-00012                                                                                                                                                                                                                                                                                                                                                                                                                                                                                                                                                                                                                                                                                                                                                                                                                                                                                                                                                                                                                                                                                                                                                                                                                                                                                                                                                                                                                                                                                                                                                                                                                                                                                                                                                                                                                                                                                                                                                                                                                                                                                                                                                                                                                                                                                                                                                                                                 | .50"-13 X 3.00" HX HD BOLT                                                                                          | 4           |
| 19                                                                                  |                                                                                        | 208-00050                                                                                                                                                                                                                                                                                                                                                                                                                                                                                                                                                                                                                                                                                                                                                                                                                                                                                                                                                                                                                                                                                                                                                                                                                                                                                                                                                                                                                                                                                                                                                                                                                                                                                                                                                                                                                                                                                                                                                                                                                                                                                                                                                                                                                                                                                                                                                                                                 | SAFETY CABLE AND HOOK                                                                                               | 2           |
| 18                                                                                  |                                                                                        | 208-00046                                                                                                                                                                                                                                                                                                                                                                                                                                                                                                                                                                                                                                                                                                                                                                                                                                                                                                                                                                                                                                                                                                                                                                                                                                                                                                                                                                                                                                                                                                                                                                                                                                                                                                                                                                                                                                                                                                                                                                                                                                                                                                                                                                                                                                                                                                                                                                                                 | SAFETY CABLE & HOOK                                                                                                 | 1           |
| 17                                                                                  |                                                                                        | 206-00109                                                                                                                                                                                                                                                                                                                                                                                                                                                                                                                                                                                                                                                                                                                                                                                                                                                                                                                                                                                                                                                                                                                                                                                                                                                                                                                                                                                                                                                                                                                                                                                                                                                                                                                                                                                                                                                                                                                                                                                                                                                                                                                                                                                                                                                                                                                                                                                                 | FENDER                                                                                                              | 4           |
| 15<br>16                                                                            |                                                                                        | 205-00309<br>205-00310                                                                                                                                                                                                                                                                                                                                                                                                                                                                                                                                                                                                                                                                                                                                                                                                                                                                                                                                                                                                                                                                                                                                                                                                                                                                                                                                                                                                                                                                                                                                                                                                                                                                                                                                                                                                                                                                                                                                                                                                                                                                                                                                                                                                                                                                                                                                                                                    | WIRE HARNESS<br>WIRE HARNESS                                                                                        | 2           |
| 14                                                                                  |                                                                                        | 205-00269                                                                                                                                                                                                                                                                                                                                                                                                                                                                                                                                                                                                                                                                                                                                                                                                                                                                                                                                                                                                                                                                                                                                                                                                                                                                                                                                                                                                                                                                                                                                                                                                                                                                                                                                                                                                                                                                                                                                                                                                                                                                                                                                                                                                                                                                                                                                                                                                 | LIGHT AMBER CLEARANCE<br>WIRE HARNESS                                                                               | 2           |
| 13                                                                                  |                                                                                        | 205-00268                                                                                                                                                                                                                                                                                                                                                                                                                                                                                                                                                                                                                                                                                                                                                                                                                                                                                                                                                                                                                                                                                                                                                                                                                                                                                                                                                                                                                                                                                                                                                                                                                                                                                                                                                                                                                                                                                                                                                                                                                                                                                                                                                                                                                                                                                                                                                                                                 | LIGHT AMBER CLEARANCE                                                                                               | 2           |
| 12                                                                                  |                                                                                        | 205-00176                                                                                                                                                                                                                                                                                                                                                                                                                                                                                                                                                                                                                                                                                                                                                                                                                                                                                                                                                                                                                                                                                                                                                                                                                                                                                                                                                                                                                                                                                                                                                                                                                                                                                                                                                                                                                                                                                                                                                                                                                                                                                                                                                                                                                                                                                                                                                                                                 | I.D. BAR LIGHT SUBM.                                                                                                | 1           |
| 11                                                                                  |                                                                                        | 205-00162                                                                                                                                                                                                                                                                                                                                                                                                                                                                                                                                                                                                                                                                                                                                                                                                                                                                                                                                                                                                                                                                                                                                                                                                                                                                                                                                                                                                                                                                                                                                                                                                                                                                                                                                                                                                                                                                                                                                                                                                                                                                                                                                                                                                                                                                                                                                                                                                 | TAIL LIGHT RH (LED)                                                                                                 | 1           |
| 10                                                                                  |                                                                                        | 205-00142                                                                                                                                                                                                                                                                                                                                                                                                                                                                                                                                                                                                                                                                                                                                                                                                                                                                                                                                                                                                                                                                                                                                                                                                                                                                                                                                                                                                                                                                                                                                                                                                                                                                                                                                                                                                                                                                                                                                                                                                                                                                                                                                                                                                                                                                                                                                                                                                 | TAIL LIGHT LH (LED)                                                                                                 | 1           |
| 9                                                                                   | ~                                                                                      | 205-00123                                                                                                                                                                                                                                                                                                                                                                                                                                                                                                                                                                                                                                                                                                                                                                                                                                                                                                                                                                                                                                                                                                                                                                                                                                                                                                                                                                                                                                                                                                                                                                                                                                                                                                                                                                                                                                                                                                                                                                                                                                                                                                                                                                                                                                                                                                                                                                                                 | AMBER REFLECTOR TAPE                                                                                                | 2           |
|                                                                                     | 2                                                                                      | 203-00108<br>203-00123                                                                                                                                                                                                                                                                                                                                                                                                                                                                                                                                                                                                                                                                                                                                                                                                                                                                                                                                                                                                                                                                                                                                                                                                                                                                                                                                                                                                                                                                                                                                                                                                                                                                                                                                                                                                                                                                                                                                                                                                                                                                                                                                                                                                                                                                                                                                                                                    | BRAKE LINE                                                                                                          | 1           |
| 6                                                                                   | 2                                                                                      | 203-00105                                                                                                                                                                                                                                                                                                                                                                                                                                                                                                                                                                                                                                                                                                                                                                                                                                                                                                                                                                                                                                                                                                                                                                                                                                                                                                                                                                                                                                                                                                                                                                                                                                                                                                                                                                                                                                                                                                                                                                                                                                                                                                                                                                                                                                                                                                                                                                                                 | BRAKE LINE                                                                                                          | 1           |
| 5                                                                                   | 0                                                                                      | 100-05635                                                                                                                                                                                                                                                                                                                                                                                                                                                                                                                                                                                                                                                                                                                                                                                                                                                                                                                                                                                                                                                                                                                                                                                                                                                                                                                                                                                                                                                                                                                                                                                                                                                                                                                                                                                                                                                                                                                                                                                                                                                                                                                                                                                                                                                                                                                                                                                                 | FENDER BRACKET                                                                                                      | 2           |
| 4                                                                                   |                                                                                        | 100-05634                                                                                                                                                                                                                                                                                                                                                                                                                                                                                                                                                                                                                                                                                                                                                                                                                                                                                                                                                                                                                                                                                                                                                                                                                                                                                                                                                                                                                                                                                                                                                                                                                                                                                                                                                                                                                                                                                                                                                                                                                                                                                                                                                                                                                                                                                                                                                                                                 | FENDER BRACKET                                                                                                      | 2<br>2<br>2 |
| 3                                                                                   |                                                                                        | 100-05437                                                                                                                                                                                                                                                                                                                                                                                                                                                                                                                                                                                                                                                                                                                                                                                                                                                                                                                                                                                                                                                                                                                                                                                                                                                                                                                                                                                                                                                                                                                                                                                                                                                                                                                                                                                                                                                                                                                                                                                                                                                                                                                                                                                                                                                                                                                                                                                                 | FENDER BRACKET - LH                                                                                                 | 2           |
| 2                                                                                   |                                                                                        | 100-05436                                                                                                                                                                                                                                                                                                                                                                                                                                                                                                                                                                                                                                                                                                                                                                                                                                                                                                                                                                                                                                                                                                                                                                                                                                                                                                                                                                                                                                                                                                                                                                                                                                                                                                                                                                                                                                                                                                                                                                                                                                                                                                                                                                                                                                                                                                                                                                                                 | FENDER BRACKET - RH                                                                                                 | 2           |
| 1                                                                                   |                                                                                        | 100-02463                                                                                                                                                                                                                                                                                                                                                                                                                                                                                                                                                                                                                                                                                                                                                                                                                                                                                                                                                                                                                                                                                                                                                                                                                                                                                                                                                                                                                                                                                                                                                                                                                                                                                                                                                                                                                                                                                                                                                                                                                                                                                                                                                                                                                                                                                                                                                                                                 | TONGUE TUBE                                                                                                         | 1           |
| ΓΕΜ S<br>√0. ΝC                                                                     | SEE<br>DTES                                                                            | PART NUMBER                                                                                                                                                                                                                                                                                                                                                                                                                                                                                                                                                                                                                                                                                                                                                                                                                                                                                                                                                                                                                                                                                                                                                                                                                                                                                                                                                                                                                                                                                                                                                                                                                                                                                                                                                                                                                                                                                                                                                                                                                                                                                                                                                                                                                                                                                                                                                                                               | DESCRIPTION                                                                                                         | QTY.        |
|                                                                                     |                                                                                        |                                                                                                                                                                                                                                                                                                                                                                                                                                                                                                                                                                                                                                                                                                                                                                                                                                                                                                                                                                                                                                                                                                                                                                                                                                                                                                                                                                                                                                                                                                                                                                                                                                                                                                                                                                                                                                                                                                                                                                                                                                                                                                                                                                                                                                                                                                                                                                                                           |                                                                                                                     |             |