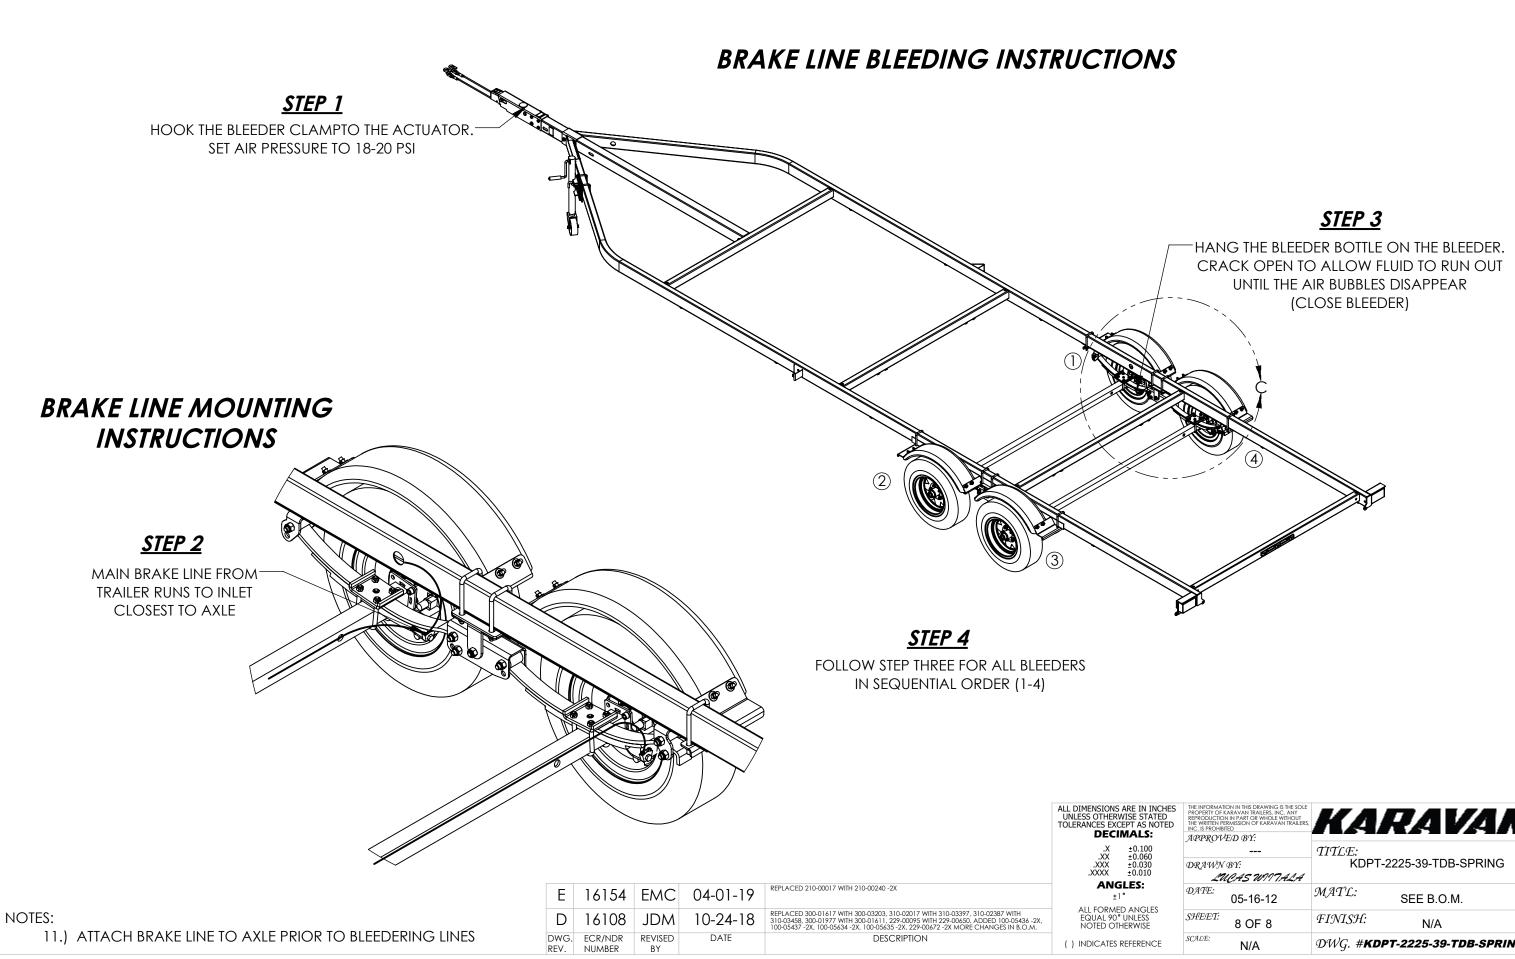

|
| D            | 16108             | JDM           | 10-24-18 | REPLACED 300-01617 WITH 300-03203, 310-02017 WITH 310-03397, 310-02387 WITH<br>310-03458, 300-01977 WITH 300-01611, 229-00095 WITH 229-00650, ADDED 100-05436 -2X,<br>100-05437 -2X, 100-05634 -2X, 100-05635 -2X, 229-00672 - 2X MORE CHANGES IN B.O.M. | ALL FORMED ANGLES<br>EQUAL 90° UNLESS<br>NOTED OTHERWISE |
| DWG.<br>REV. | ECR/NDR<br>NUMBER | REVISED<br>BY | DATE     | DESCRIPTION                                                                                                                                                                                                                                              | () INDICATES REFERENC                                    |





| N INCHES<br>TATED<br>S NOTED | PROPERTY OF K<br>REPRODUCTION | ON IN THIS DRAWING IS THE SOL<br>ARAVAN TRAILERS, INC. ANY<br>N IN PART OR WHOLE WITHOUT<br>RMISSION OF KARAVAN TRAILER |                         |                        |  |
|------------------------------|-------------------------------|-------------------------------------------------------------------------------------------------------------------------|-------------------------|------------------------|--|
| <b>S:</b><br>00              | APPROV                        |                                                                                                                         | TITLE:                  |                        |  |
| 60<br>30<br>10               | DRAWN<br>L <b>U</b>           | <br>BY:<br